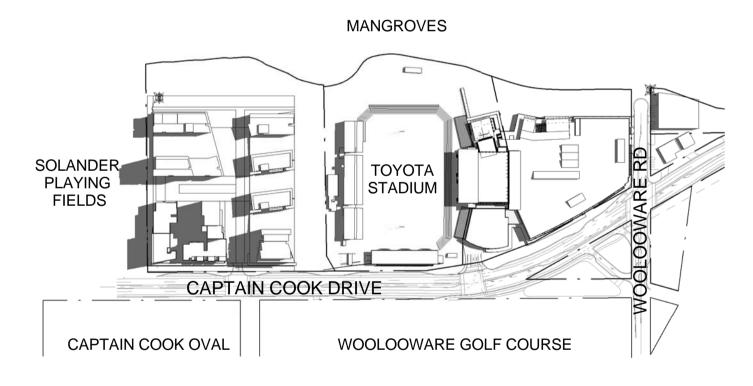

## PROPOSED SCHEME - 21 DECEMBER (SUMMER)

SHADOW DIAGRAM PROPOSED - 21 DEC 9AM 1:4000

SHADOW DIAGRAM PROPOSED - 21 DEC 12PM 1:4000

SHADOW DIAGRAM PROPOSED - 21 DEC 3PM 1:4000

1. SHADOWS GENERATED USING AUTODESK REVIT 2011.
2. EXISTING BUILDING MODEL AND FUTURE GRANDSTANDS MODEL GENERATED IN SKETCH UP VERSION 7. THIS MODEL IS AN INDICATIVE MODEL ONLY. IT IS INTENDED TO PROVIDE AN UNDERSTANDING OF THE EXISTING CONTEXT AND DOES NOT PROVIDE MEASURED 3D MODELS.
3. PROPOSED RETAIL AND CLUB SCHEME

GENERATED USING AUTODESK REVIT 2011 BY SCOTT CARVER.
4. PROPOSED RESIDENTIAL SCHEME GENERATED IN SKETCHUP 8 BY TURNER + ASSOCIATES.

Scott\_ Carver

Scott Carver Pty Ltd Telephone +61 2 9957 3988 Level 8, 71 Macquarie Street hello@scottcarver.com.au Sydney NSW 2000 Australia www.scottcarver.com.au