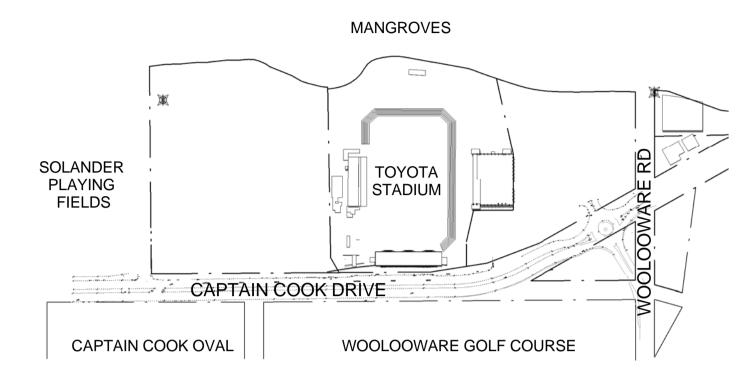

## **EXISTING SCHEME - 21 DECEMBER (SUMMER)**

SHADOW DIAGRAM EXISTING -1 21 DEC 9AM 1:4000

SHADOW DIAGRAM EXISTING -2 21 DEC 12PM 1:4000

SHADOW DIAGRAM EXISTING -21 DEC 3PM 1:4000