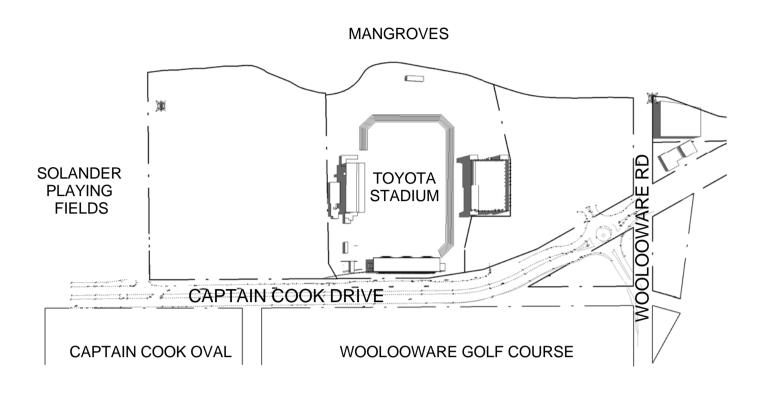

## **EXISTING SCHEME - 21 DECEMBER (SUMMER)**

SHADOW DIAGRAM EXISTING -1 21 DEC 9AM 1:4000

SHADOW DIAGRAM EXISTING -2 21 DEC 12PM 1:4000

SHADOW DIAGRAM EXISTING -21 DEC 3PM 1:4000