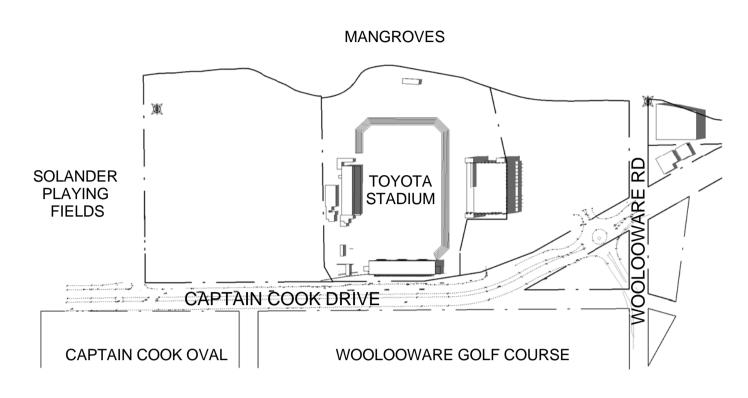

## PROPOSED SCHEME - 21 DECEMBER (SUMMER)

SHADOW DIAGRAM PROPOSED - 21 DEC 9AM 1:4000

SHADOW DIAGRAM PROPOSED - 21 DEC 12PM 1:4000

SHADOW DIAGRAM PROPOSED - 21 DEC 3PM 1:4000

1. SHADOWS GENERATED USING AUTODESK REVIT 2011.
2. EXISTING BUILDING MODEL AND FUTURE GRANDSTANDS MODEL GENERATED IN SKETCH UP VERSION 7. THIS MODEL IS AN INDICATIVE MODEL ONLY. IT IS INTENDED TO PROVIDE AN UNDERSTANDING OF THE EXISTING CONTEXT AND DOES NOT PROVIDE MEASURED 3D MODELS.
3. PROPOSED RETAIL AND CLUB SCHEME

GENERATED USING AUTODESK REVIT 2011 BY SCOTT CARVER.
4. PROPOSED RESIDENTIAL SCHEME GENERATED IN SKETCHUP 8 BY TURNER + ASSOCIATES.

Scott\_ Carver

Scott Carver Pty Ltd Telephone +61 2 9957 3988 Level 8, 71 Macquarie Street hello@scottcarver.com.au Sydney NSW 2000 Australia www.scottcarver.com.au