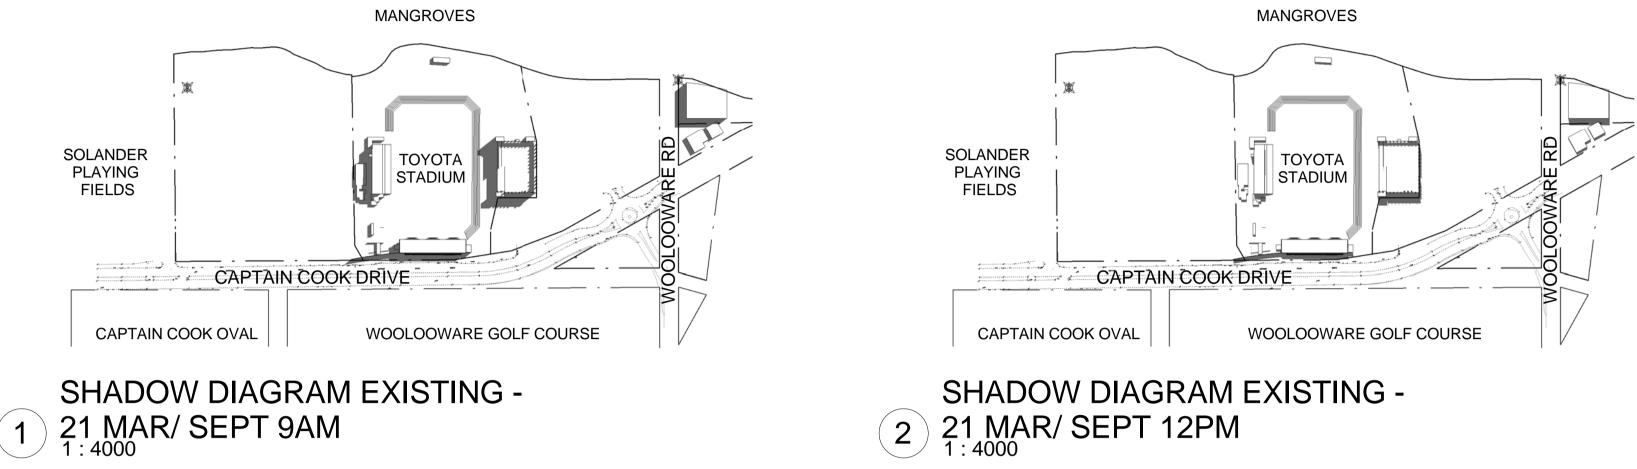

# EXISTING SCHEME - EQUINOX (21 MARCH & 21 SEPTEMBER)

Cronulla Sharks Redevelopment - Retail and Club Project Client

Bluestone Capital Ventures No.1 Pty Ltd

1:4000 @ A1

SOLANDER PLAYING FIELDS

SOLANDER

PLAYING

FIELDS

MANGROVES