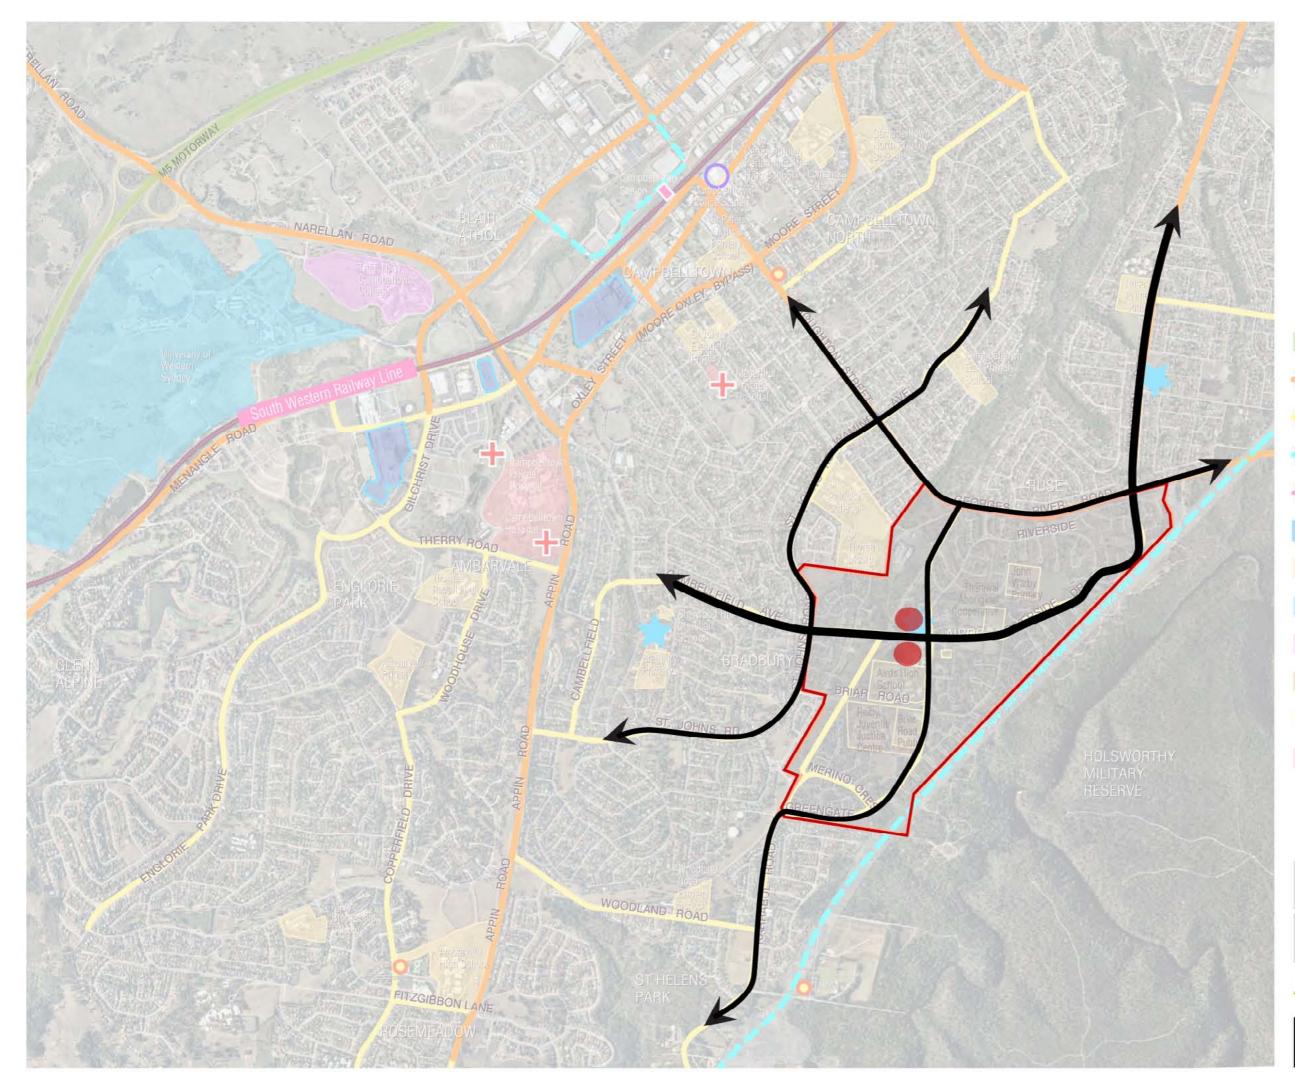

## Connectivity and town centre location

- Airds Bradbury better connected with broader Campbelltown through 4 connection points.
- Airds Bradbury town centre located centrally on nexus of two major intersecting roads.