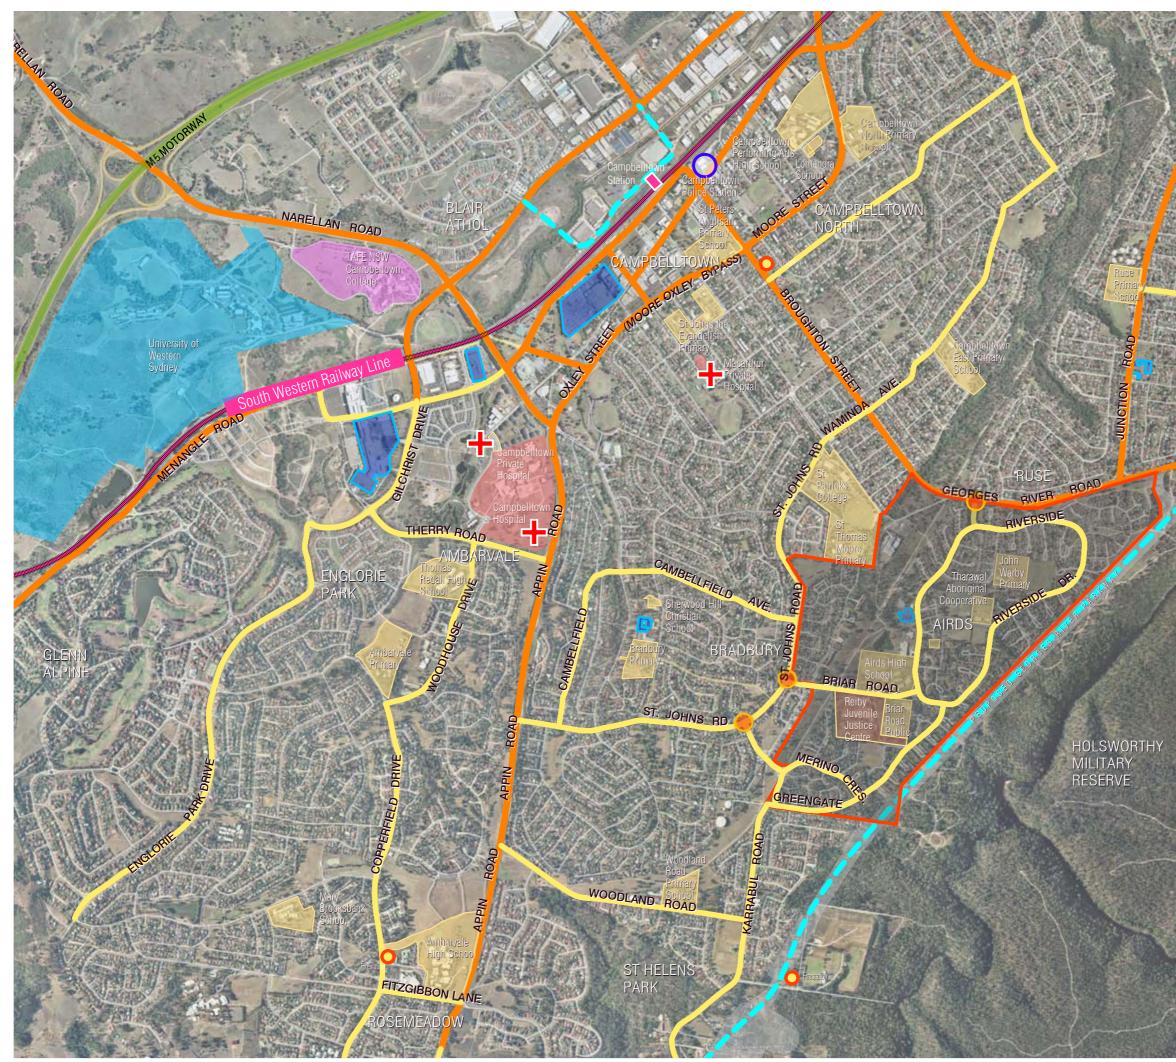

## **Existing Situation**

Airds Bradbury currently an inward development.

ENTRY FREEWAY MAJOR ROAD MAIN ROAD PLANNED MAJOR ROAD - SOUTHERN WESTERN RAILWAY RETAIL SCHOOL UNIVERSITY TAFE NSW JUVENILE JUSTICE CENTRE POLICE STATION HOSPITALS FIRE STATIONS Om 200 1:10000 scale 400 600 800 DATE DRAWING 20/09/2011 110920.91 DRAWING TITLE Airds Bradbury design urbis