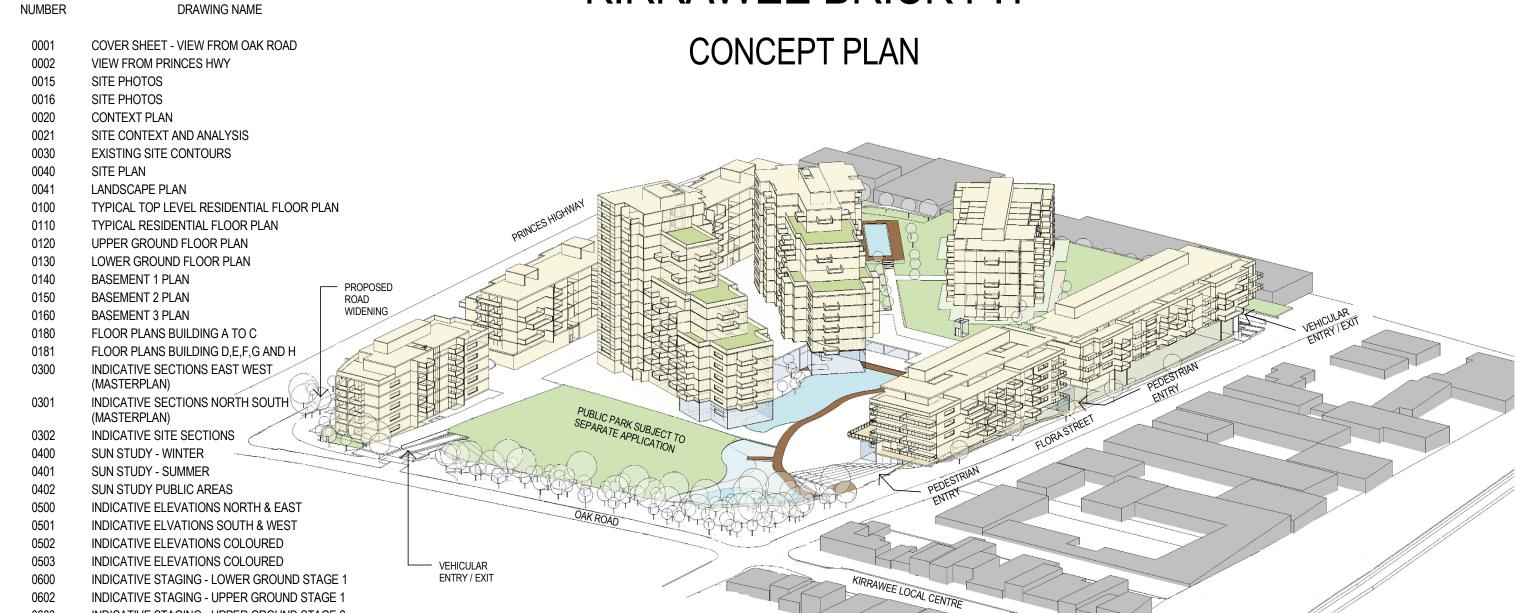

## KIRRAWEE BRICK PIT

VIEW FROM OAK ROAD

NSW Registered & Nominated Architects: David Holm 5428, Geoffrey Lee 4223, Philip Bowen 4527

INDICATIVE STAGING - UPPER GROUND STAGE 2

INDICATIVE STAGING - UPPER GROUND STAGE 3