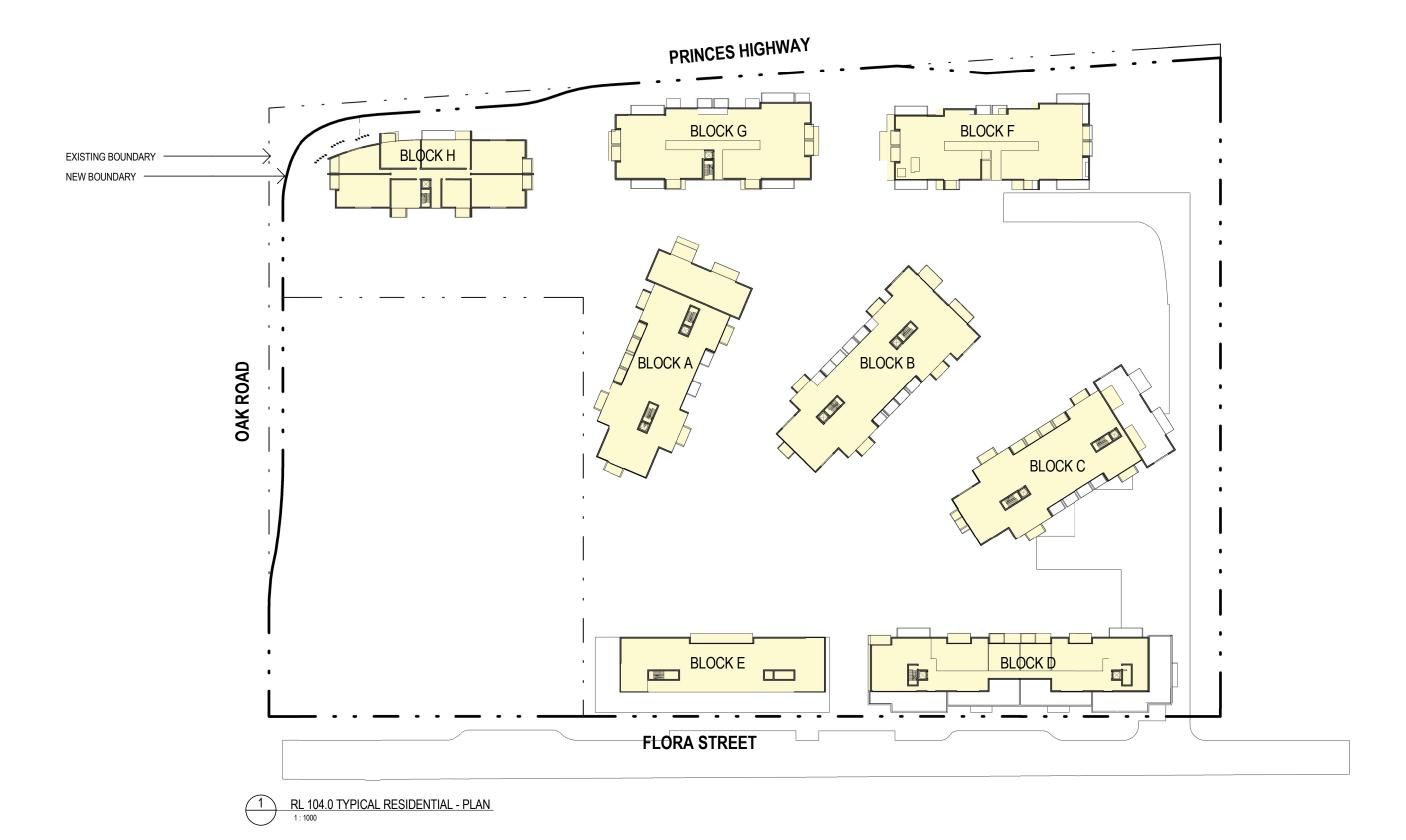

| VING TITLE:<br>PICAL RESIDENTIA | AL FLOOR PLAN    |                                                 |                |                 |
|---------------------------------|------------------|-------------------------------------------------|----------------|-----------------|
| ECT NAME:<br>RAWEE BRICK PIT    |                  | CLIENT NAME:<br>HENROTH INVESTMENTS PTY LIMITED |                |                 |
| ECT NUMBER:                     | SCALE:<br>1·1000 | DRAWING NUMBER:                                 | DATE: 22/10/10 | REVISION NUMBER |