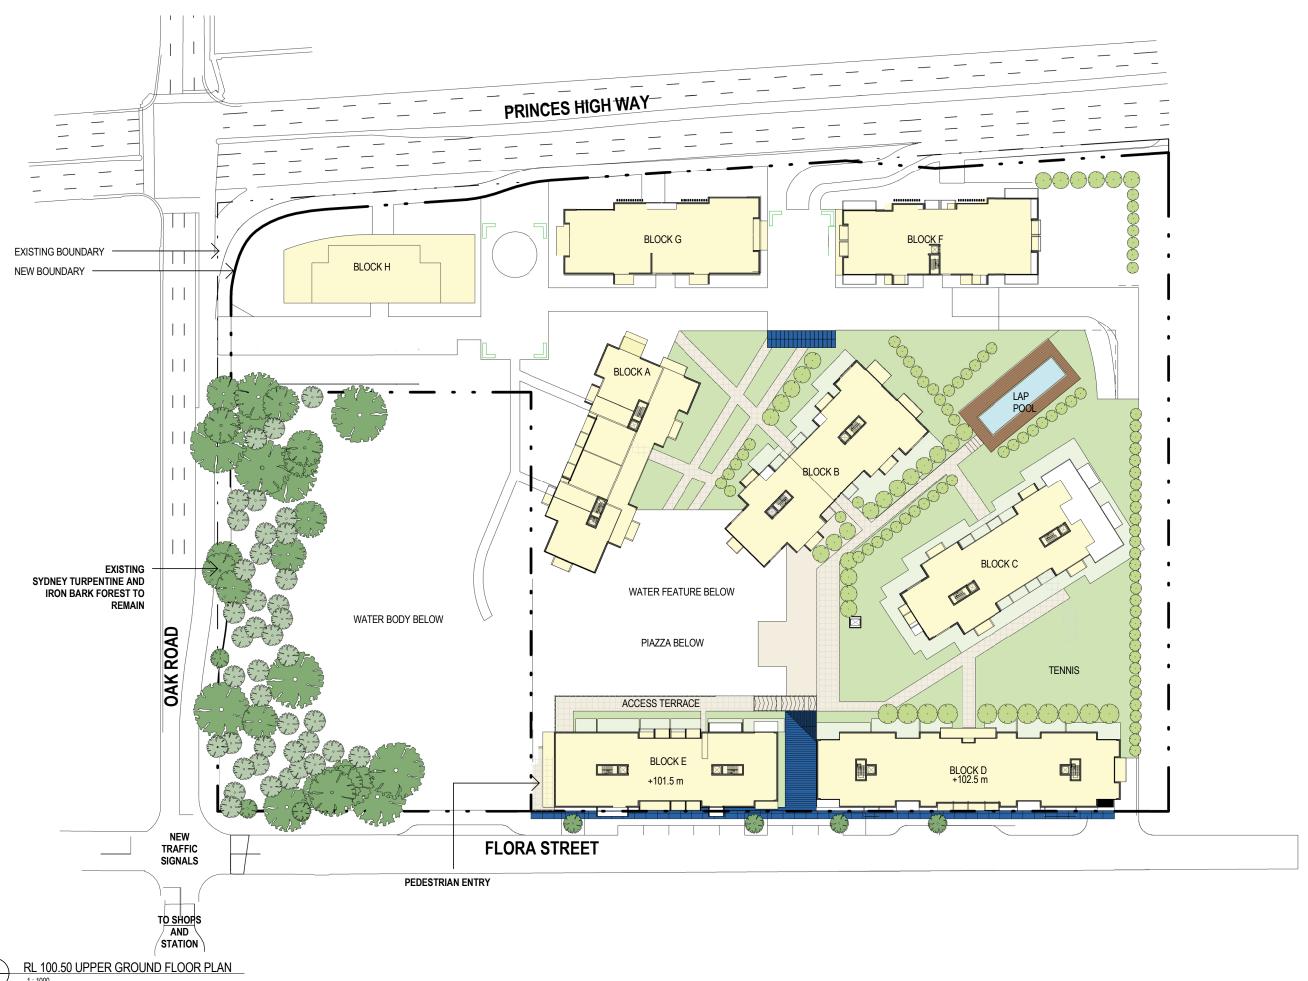

DRAWIN
UPPE

PROJEC
KIRR.
PROJEC
(0921)

| VING TITLE:<br>PER GROUND FLO | OOR PLAN         |                                                 |                |                 |
|-------------------------------|------------------|-------------------------------------------------|----------------|-----------------|
| ECT NAME:<br>RAWEE BRICK PIT  |                  | CLIENT NAME:<br>HENROTH INVESTMENTS PTY LIMITED |                |                 |
| ECT NUMBER:                   | SCALE:<br>1:1000 | DRAWING NUMBER: 0120                            | DATE: 22/10/10 | REVISION NUMBER |