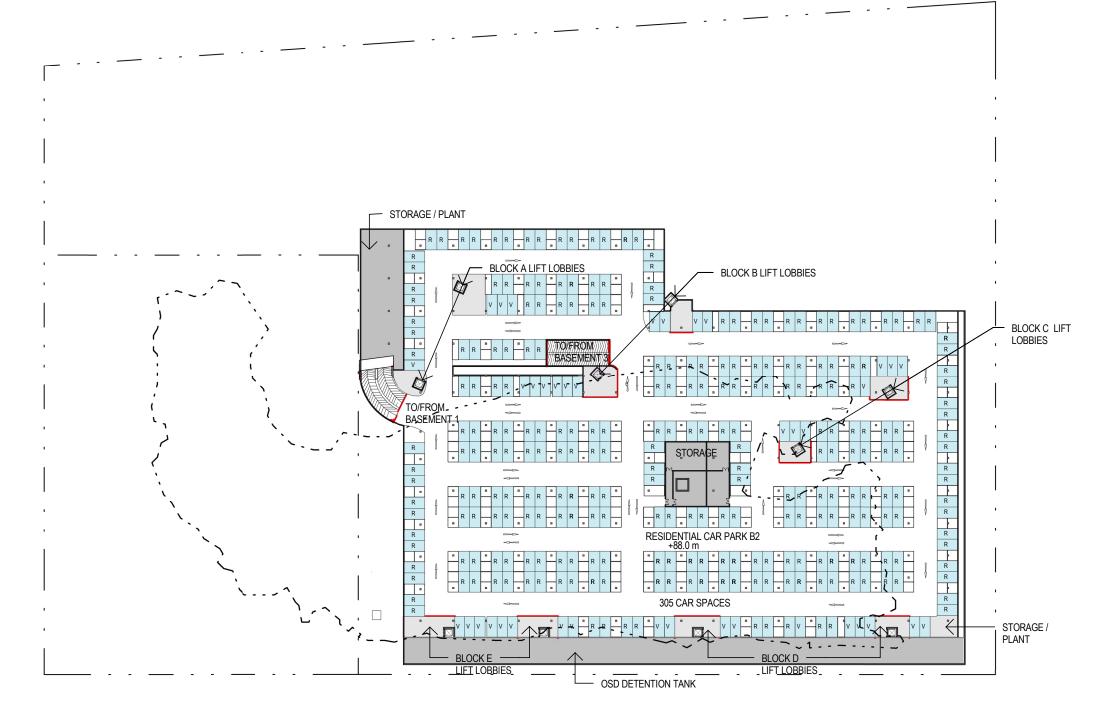

| RAWING TITLE:<br>ASEMENT 2 PLAN   |        |                                                 |                |                 |
|-----------------------------------|--------|-------------------------------------------------|----------------|-----------------|
| ROJECT NAME:<br>IRRAWEE BRICK PIT |        | CLIENT NAME:<br>HENROTH INVESTMENTS PTY LIMITED |                |                 |
| ROJECT NUMBER:<br>9211902         | SCALE: | DRAWING NUMBER: 0150                            | DATE: 22/10/10 | REVISION NUMBER |