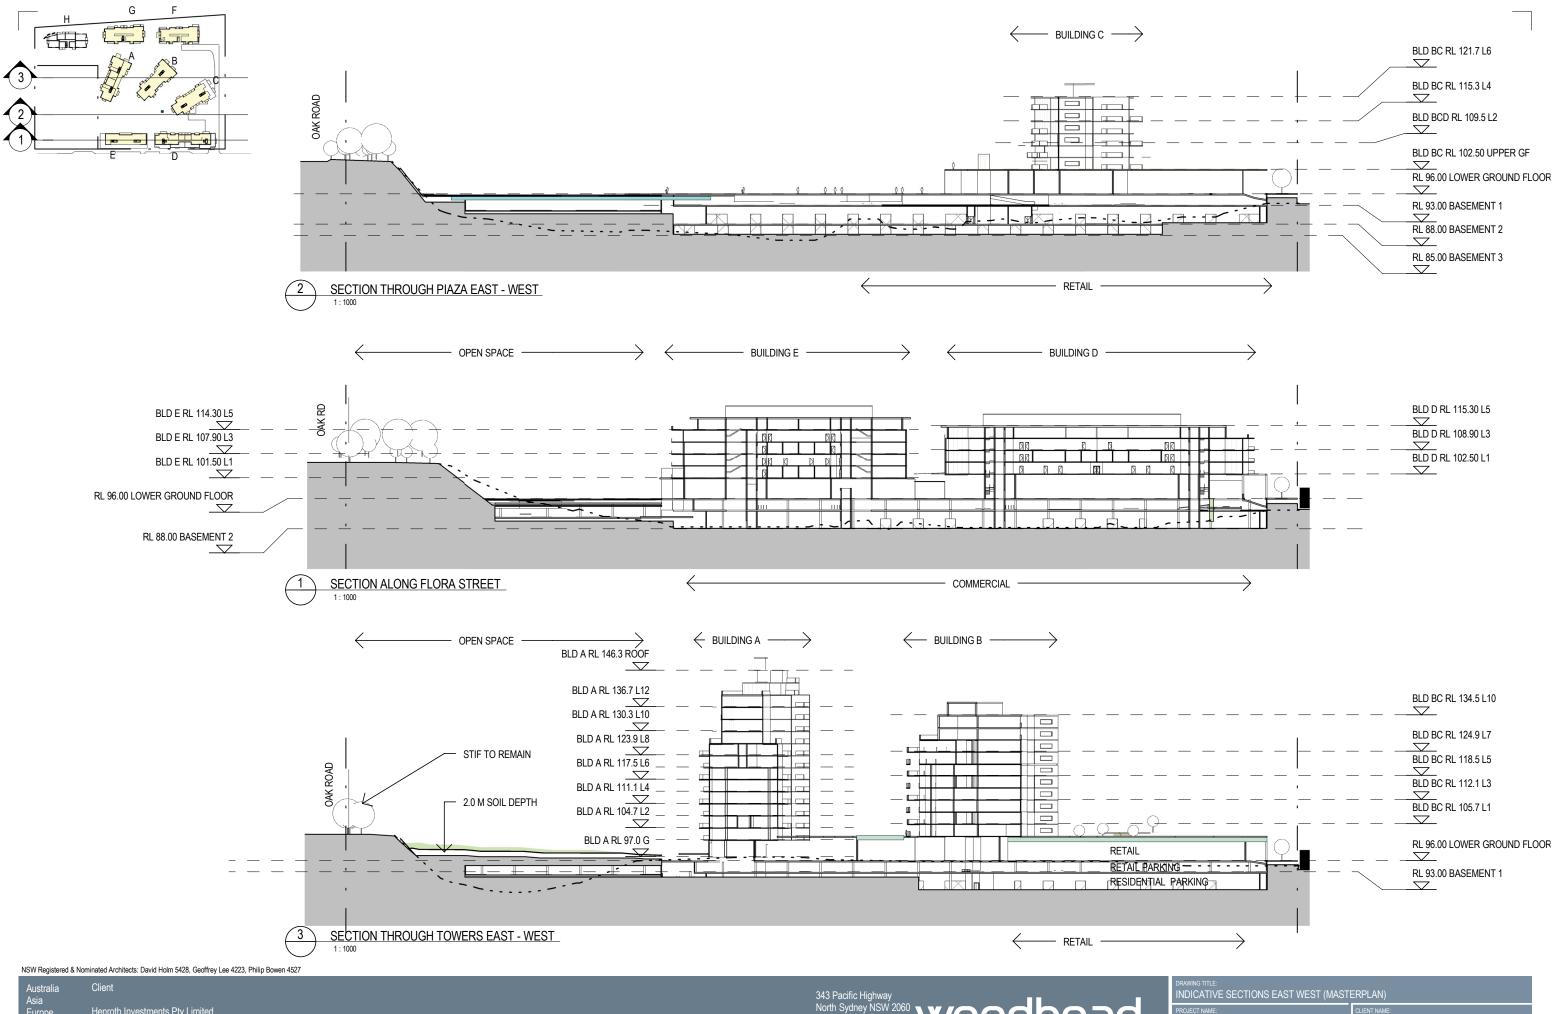

Asia
Europe Henroth Investments Pty Limited
46-56 Kippax Street
Surry Hills NSW 2010

343 Pacific Highway
North Sydney NSW 2060
T +612 9964 9500
F +612 9964 9683
ABN 61 007 747 748

| WING TITLE:<br>DICATIVE SECTIONS EAST WEST (MASTERPLAN) |                  |                                                 |                |                 |
|---------------------------------------------------------|------------------|-------------------------------------------------|----------------|-----------------|
| JECT NAME:<br>RRAWEE BRICK PIT                          |                  | CLIENT NAME:<br>HENROTH INVESTMENTS PTY LIMITED |                |                 |
| JECT NUMBER:<br>211902                                  | scale:<br>1:1000 | DRAWING NUMBER: 0300                            | DATE: 21/10/10 | REVISION NUMBER |