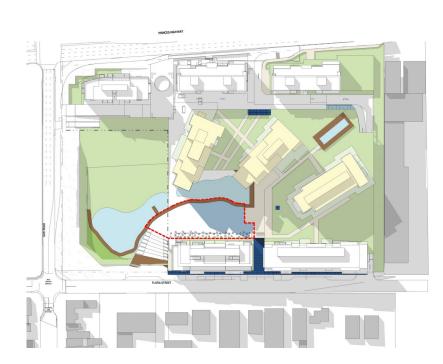

| NAWING TITLE: UN STUDY PUBLIC AREAS |               |      |                                                 |                |                 |
|-------------------------------------|---------------|------|-------------------------------------------------|----------------|-----------------|
| OJECT NAME:<br>IRRAWEE BRICK PIT    |               |      | CLIENT NAME:<br>HENROTH INVESTMENTS PTY LIMITED |                |                 |
| ROJECT NUMBER:                      | SCALE:<br>NTS | DRAI |                                                 | DATE: 22/10/10 | REVISION NUMBER |