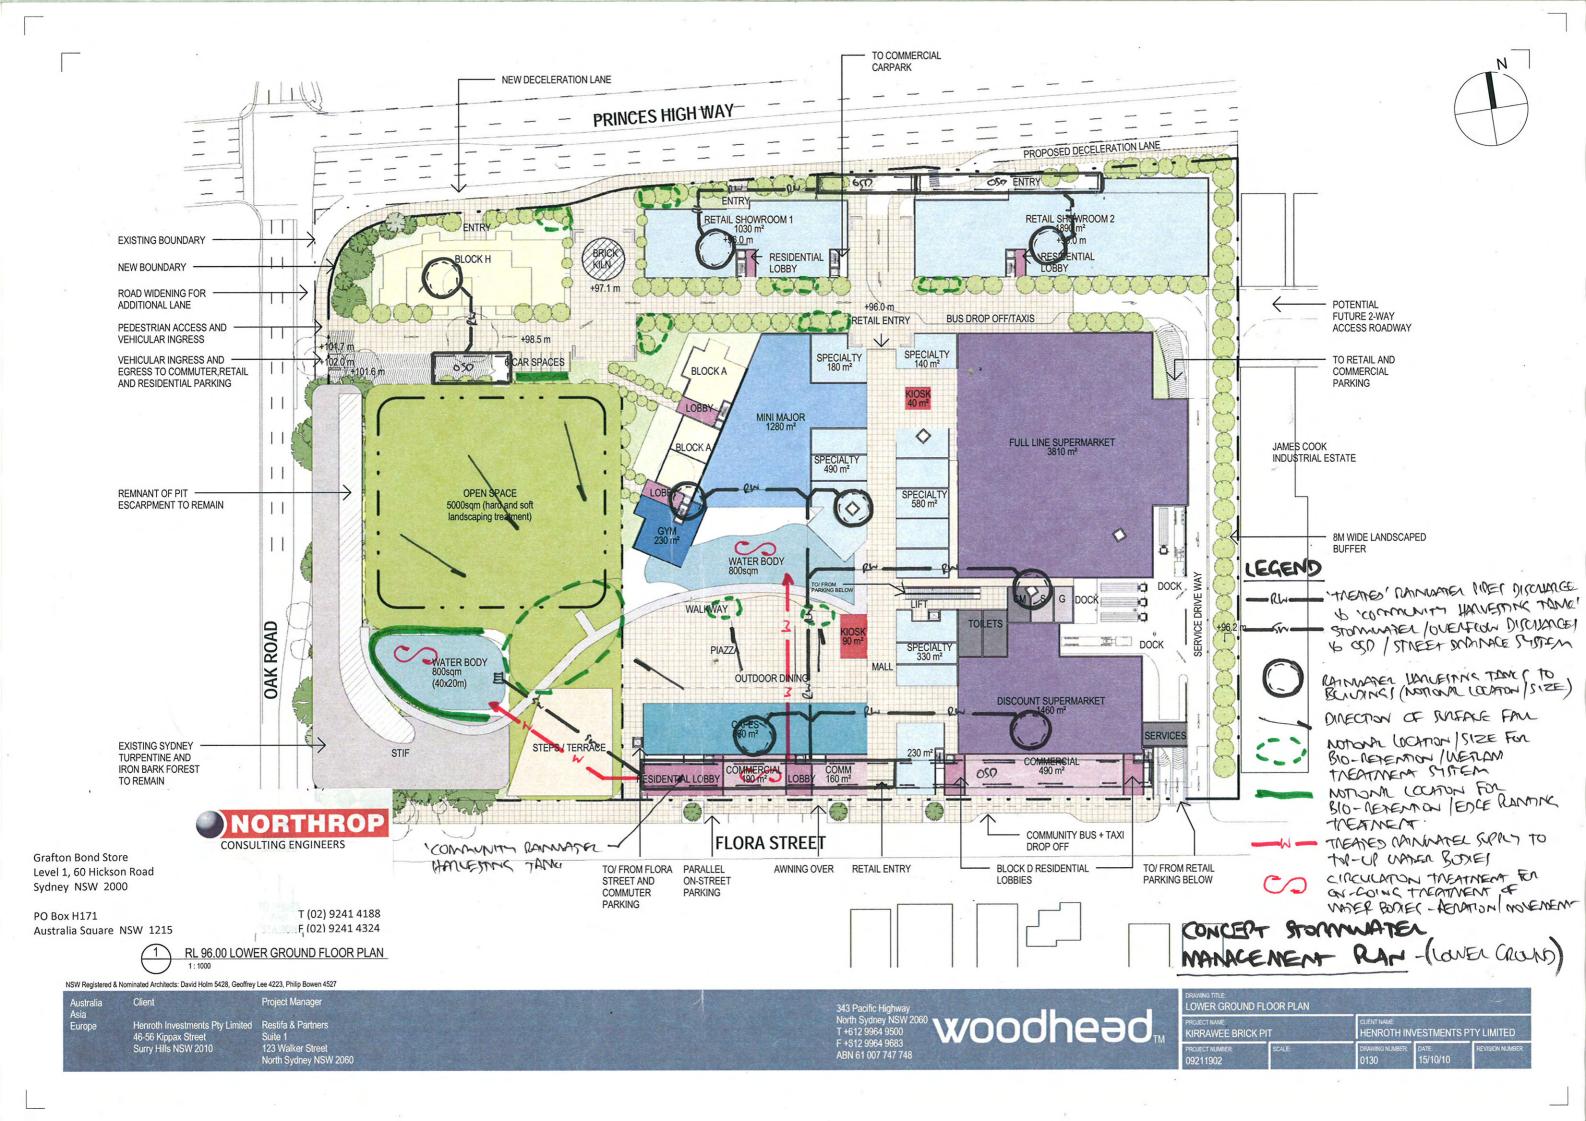

R R R R R R BLOCK B LIFT R R R R R R R R **BLOCK B LIFT** R R R R R R R R R R R FINE SEDIMENT, OIL + CLEAKE TREATMENT (eg. HIMECEPTON) FULLY SEALES OWNER STREET ON-SITE STORMWHEN FLORA PIPE MITEM TO DEPENDENTANK-CONNECT & MEXT RL 88.50 BASEMENT 2 PLAN - PARKING APPROX 2000 m3 Danishean pir. PUE CASE MIN 0.5%. FOR FULL 'SOUTHERN' TWO-THIRD CATCHNEM NORTHROP (INCLUDING PUBLIC **CONSULTING ENGINEERS** PAUC). **Grafton Bond Store** CONCEPT STORMMATER Level 1, 60 Hickson Road -137×7-3 m Sydney NSW 2000 - BOTTOM W.L. 89.5 - BAJENEM - TOP WATER LEVEL 91-5 PO Box H171 T (02) 9241 4188 Australia Square NSW 1215 F (02) 9241 4324 BASEMENT 2 PLAN 343 Pacific Highway
North Sydney NSW 2060
T +612 9964 9500
F +612 9964 9683

Woodhead
TM Henroth Investments Pty Limited Restifa & Partners 46-56 Kippax