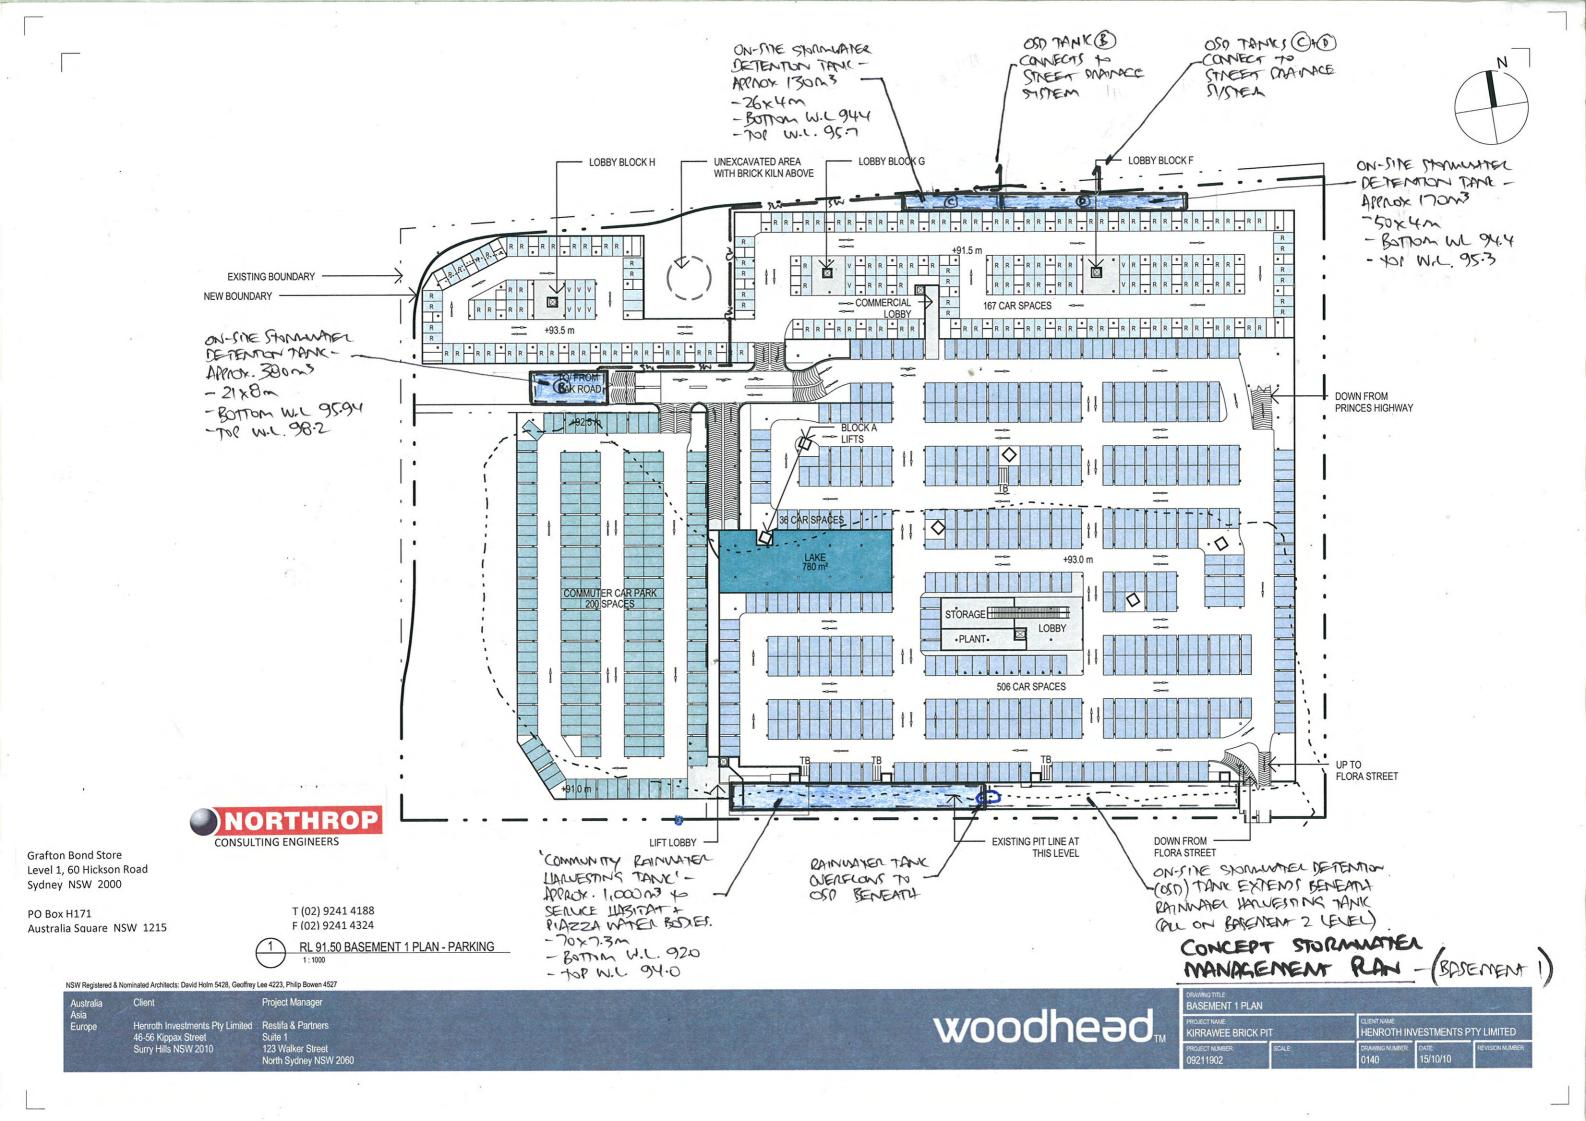

R R R R R R BLOCK B LIFT R R R R R R R R **BLOCK B LIFT** R R R R R R R R R R R FINE SEDIMENT, OIL + CLEAKE TREATMENT (eg. HIMECEPTON) FULLY SEALES OWNER STREET ON-SITE STORMWHEN FLORA PIPE MITEM TO DEPENDENTANK-CONNECT & MEXT RL 88.50 BASEMENT 2 PLAN - PARKING APPROX 2000 m3 Danishean pir. PUE CASE MIN 0.5%. FOR FULL 'SOUTHERN' TWO-THIRD CATCHNEM NORTHROP (INCLUDING PUBLIC **CONSULTING ENGINEERS** PAUC). **Grafton Bond Store** CONCEPT STORMMATER Level 1, 60 Hickson Road -137×7-3 m Sydney NSW 2000 - BOTTOM W.L. 89.5 - BAJENEM - TOP WATER LEVEL 91-5 PO Box H171 T (02) 9241 4188 Australia Square NSW 1215 F (02) 9241 4324 BASEMENT 2 PLAN 343 Pacific Highway
North Sydney NSW 2060
T +612 9964 9500
F +612 9964 9683

Woodhead
TM Henroth Investments Pty Limited Restifa & Partners 46-56 Kippax Street Suite 1 123 Walker Street HENROTH INVESTMENTS PTY LIMITED KIRRAWEE BRICK PIT 123 Walker Street North Sydney NSW 2060