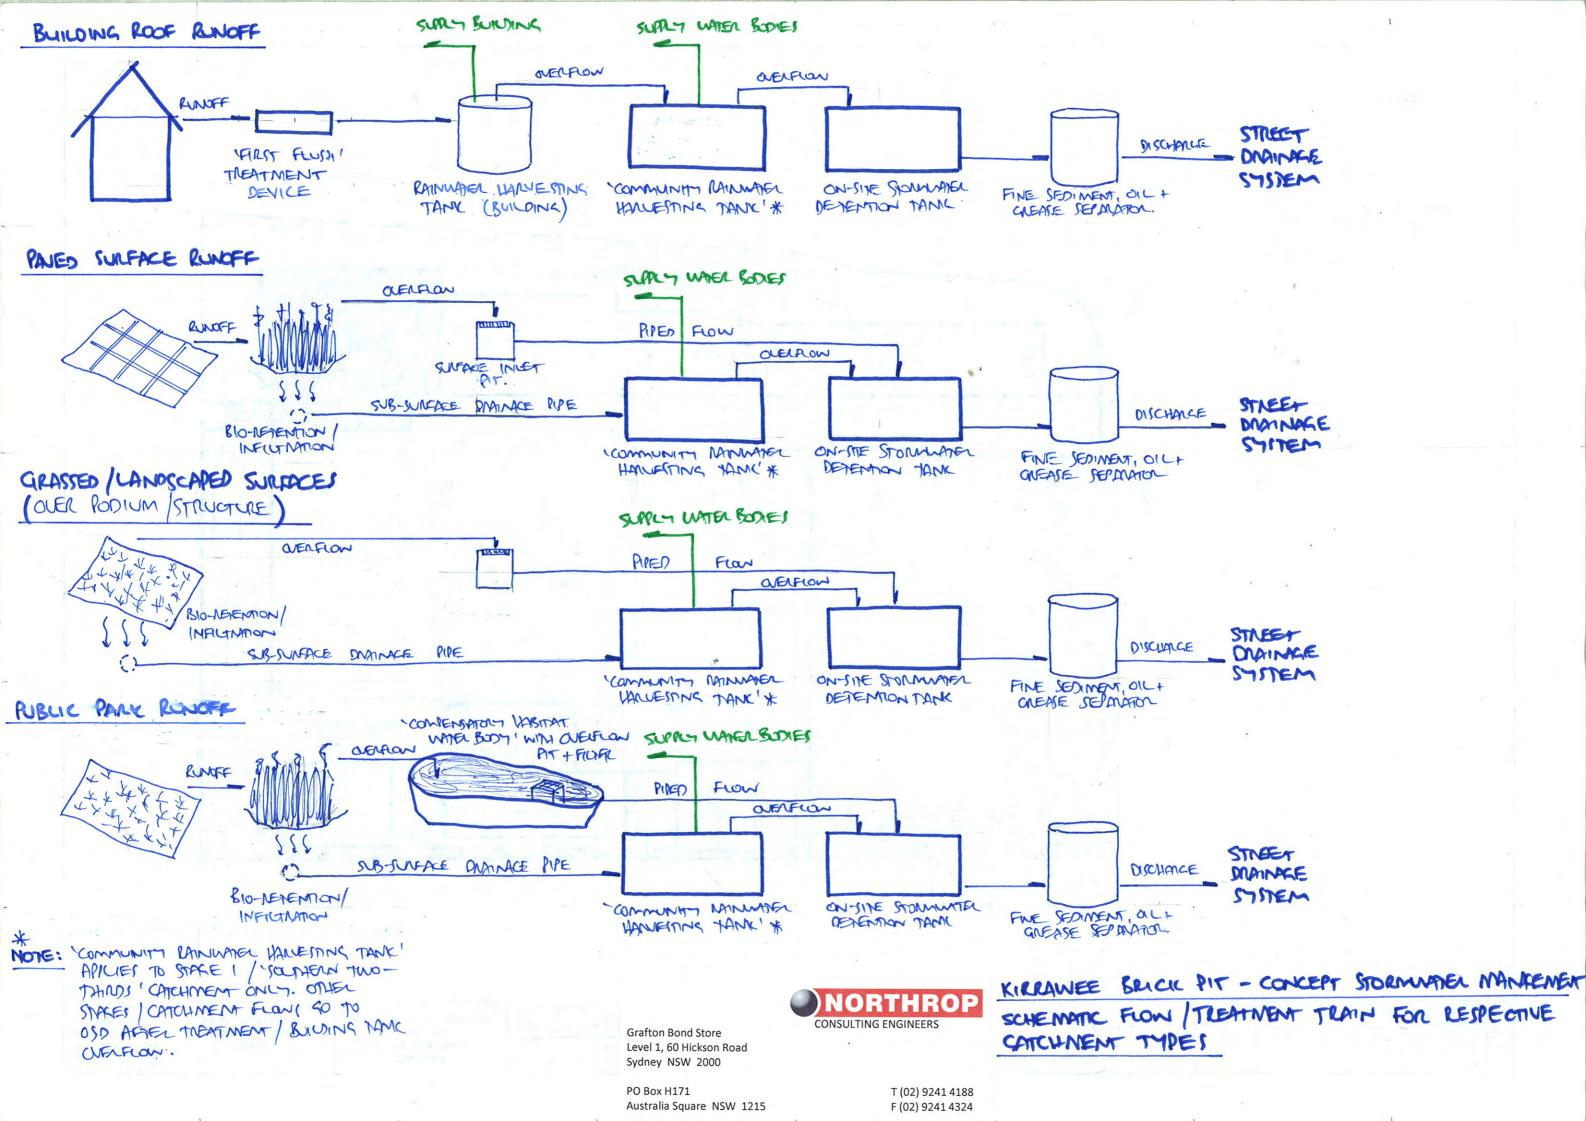

FLORA PIPE MITEM TO DEPENDENTANK-CONNECT & MEXT RL 88.50 BASEMENT 2 PLAN - PARKING APPROX 2000 m3 Danishean pir. PUE CASE MIN 0.5%. FOR FULL 'SOUTHERN' TWO-THIRD CATCHNEM NORTHROP (INCLUDING PUBLIC **CONSULTING ENGINEERS** PAUC). **Grafton Bond Store** CONCEPT STORMMATER Level 1, 60 Hickson Road -137×7-3 m Sydney NSW 2000 - BOTTOM W.L. 89.5 - BAJENEM - TOP WATER LEVEL 91-5 PO Box H171 T (02) 9241 4188 Australia Square NSW 1215 F (02) 9241 4324 BASEMENT 2 PLAN 343 Pacific Highway
North Sydney NSW 2060
T +612 9964 9500
F +612 9964 9683

Woodhead
TM Henroth Investments Pty Limited Restifa & Partners 46-56 Kippax Street Suite 1 123 Walker Street HENROTH INVESTMENTS PTY LIMITED KIRRAWEE BRICK PIT 123 Walker Street North Sydney NSW 2060

## APPENDIX B - CONCEPT RUNOFF TREATMENT / FLOW 'TRAINS'