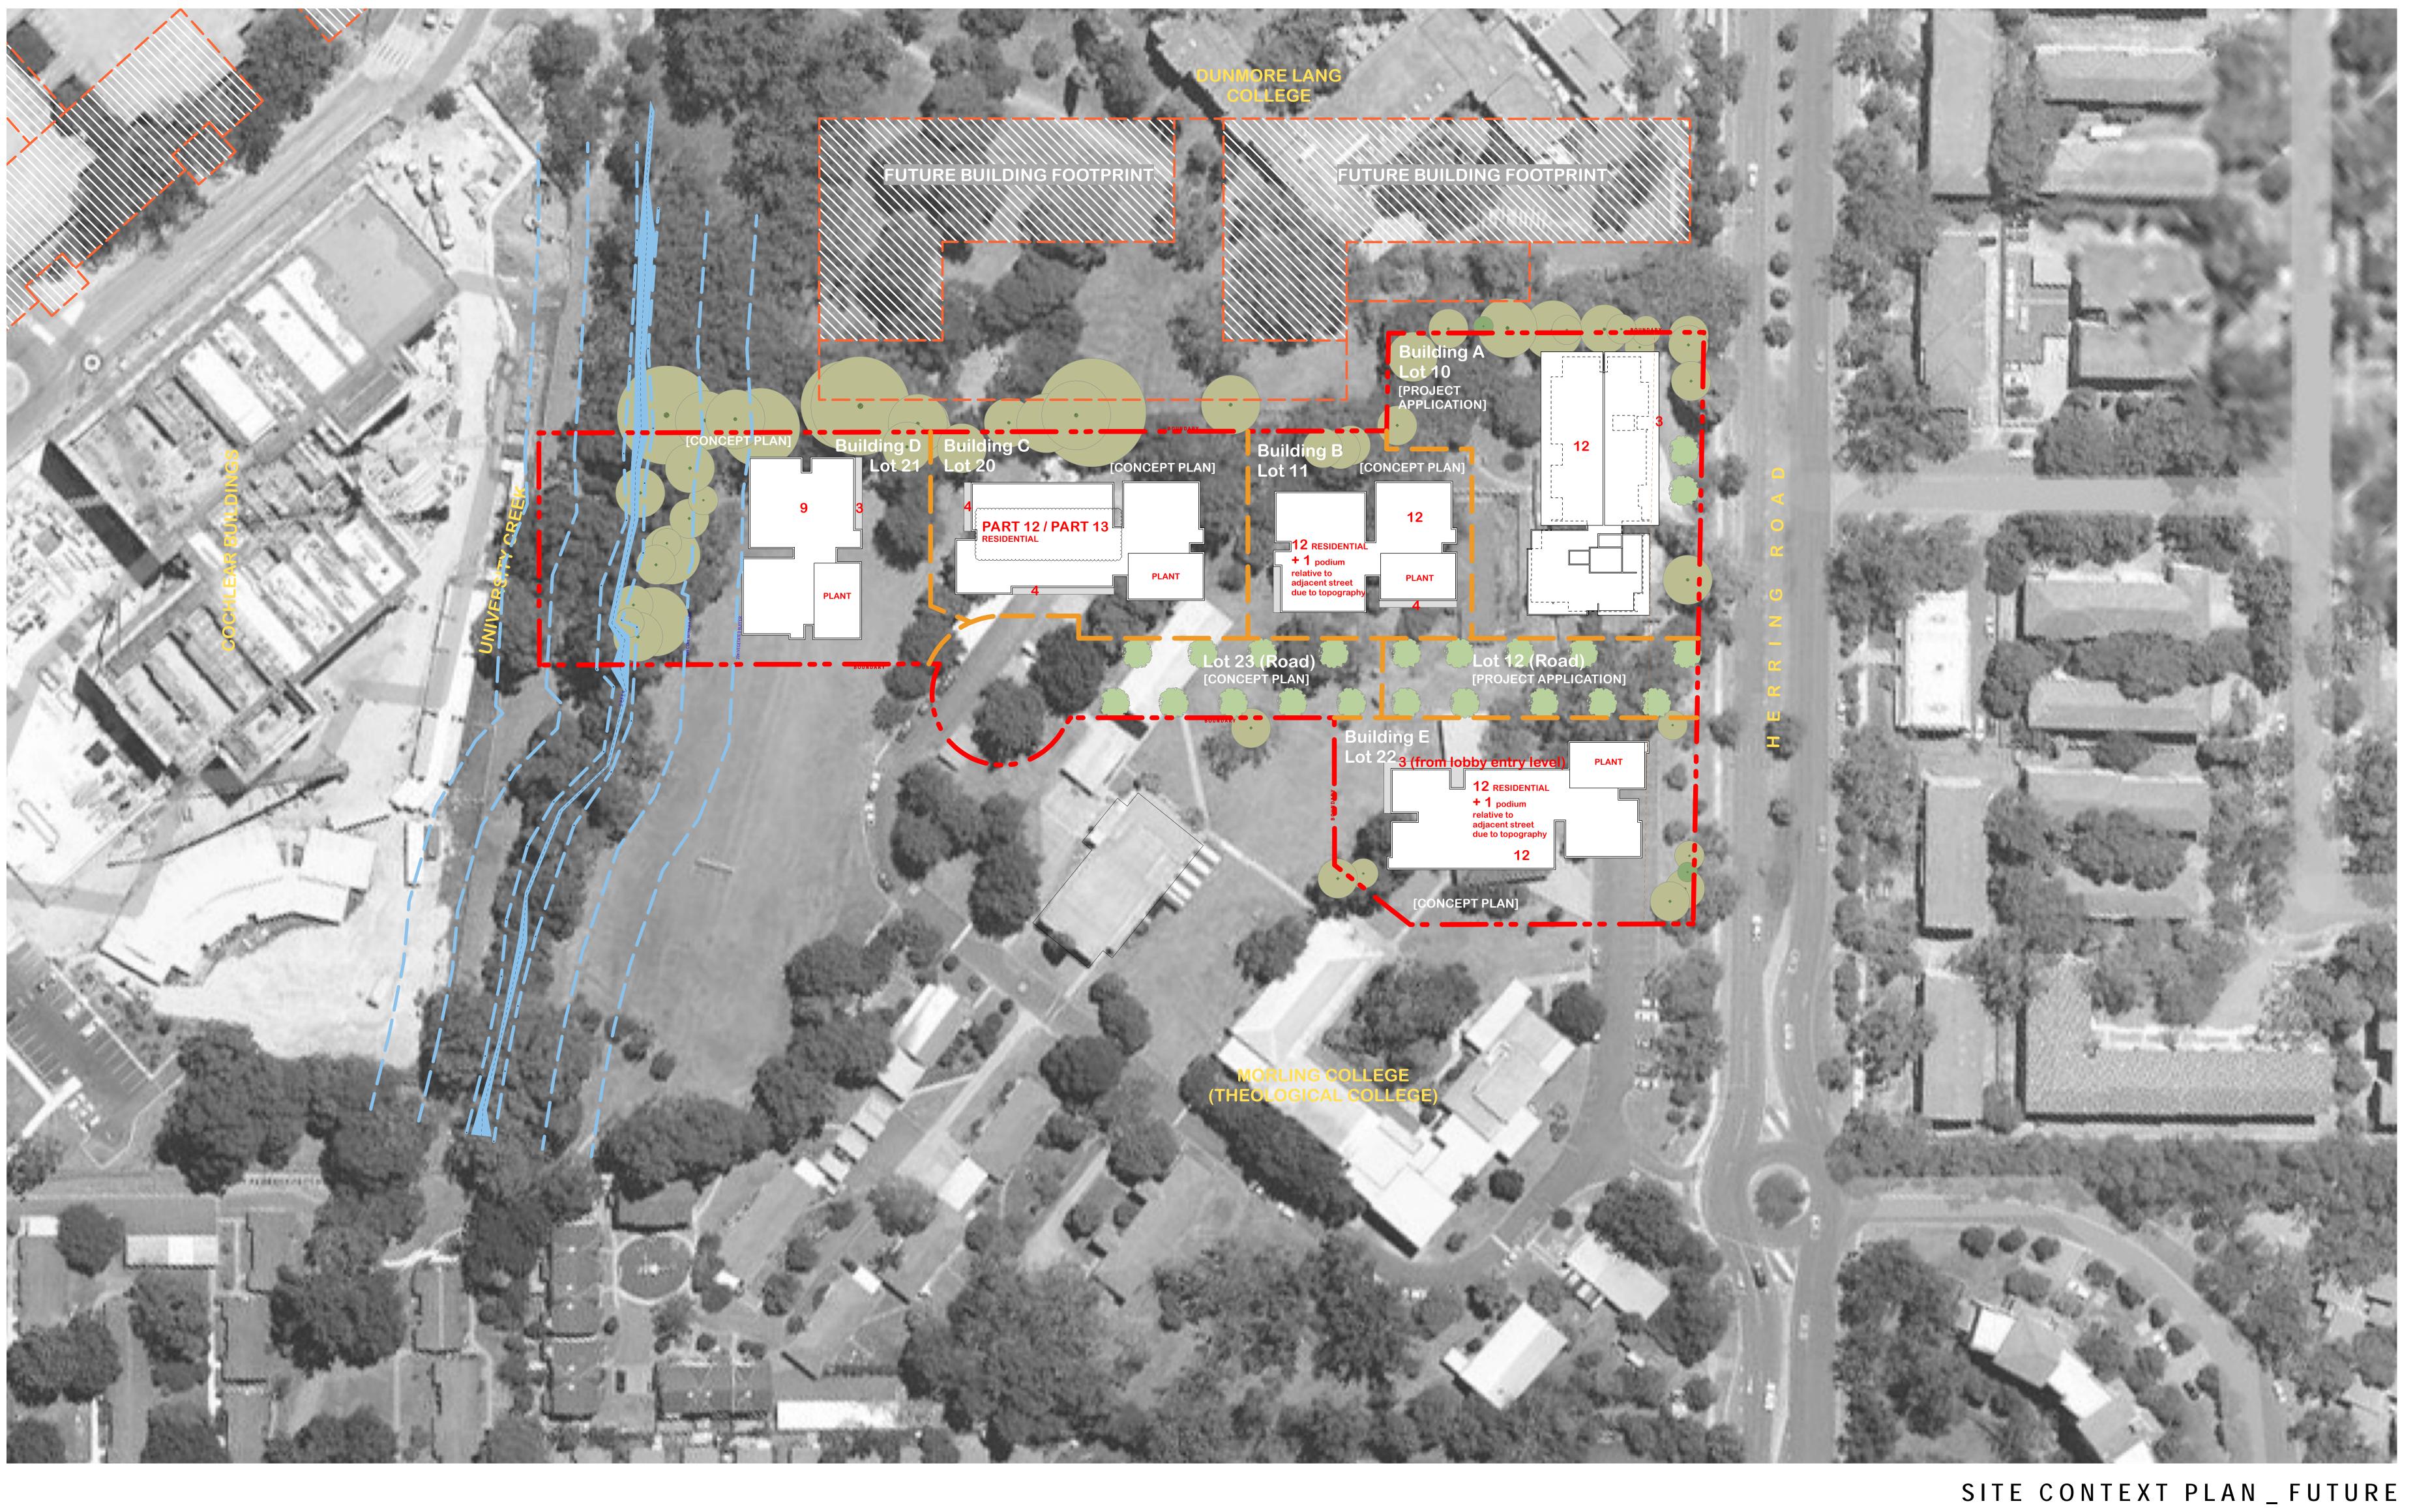

PROJECT TITLE RESIDENTIAL DEVELOPMENT 128 HERRING ROAD, MACQUARIE PARK DRAWING TITLE Site Context Plan \_ Future CONCEPT PLAN

| <b>TUCNEC + ASSO</b><br>L1 410 Crown Street Surry Hills NSW 2010 Austral<br>t +61 2 8668 0000 f +61 2 8668 0088 |           |         |         |                           |       |
|-----------------------------------------------------------------------------------------------------------------|-----------|---------|---------|---------------------------|-------|
|                                                                                                                 |           |         |         |                           |       |
| STATUS<br>FOR I                                                                                                 | NFORMATIO | N       | DWG No. | A 103                     | REV   |
| SCALE<br>1:500                                                                                                  | @B1, 40%  | @ A3    | JOB No. | 09047                     | DRAWN |
| Rev.                                                                                                            | Date      | Approve | d by    | Revision Notes            |       |
| Е                                                                                                               | 29/9/10   | kjd     |         | Boundary updated          |       |
| F                                                                                                               | 1/3/11    | kjd     |         | Building B height updated |       |
| G                                                                                                               | 17/3/11   | kjd     |         | General update            |       |
| Н                                                                                                               | 18/3/11   | kjd     |         | General update            |       |
| I                                                                                                               | 30/11/11  | kjd     |         | Building C amended        |       |
|                                                                                                                 |           |         |         |                           |       |