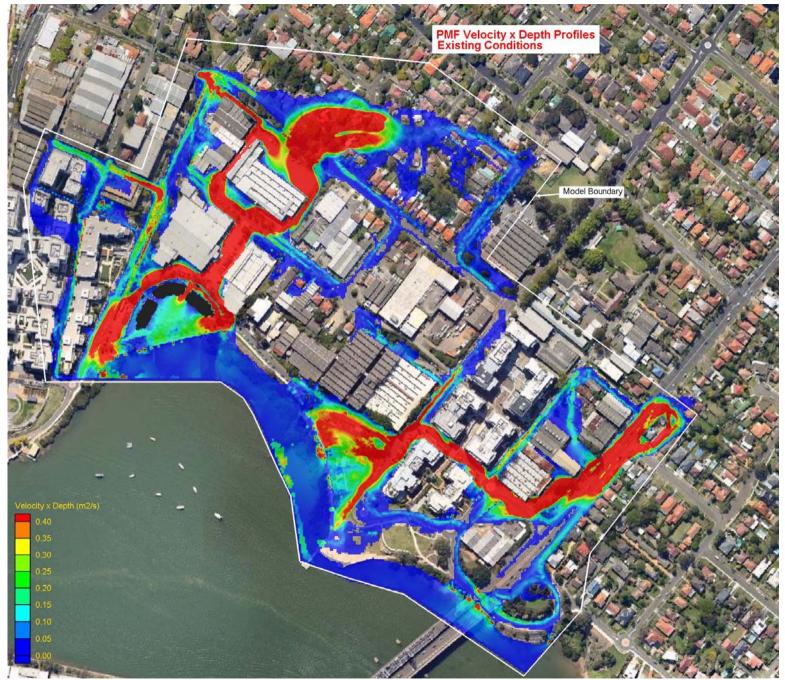

Figure 9 PMF Flood Levels – Existing Conditions

Figure 10 PMF Flood Velocities – Existing Conditions

Figure 11 PMF Flood Velocity x Depth – Existing Conditions

Figure 12 PMF Flood Hazard – Existing Conditions