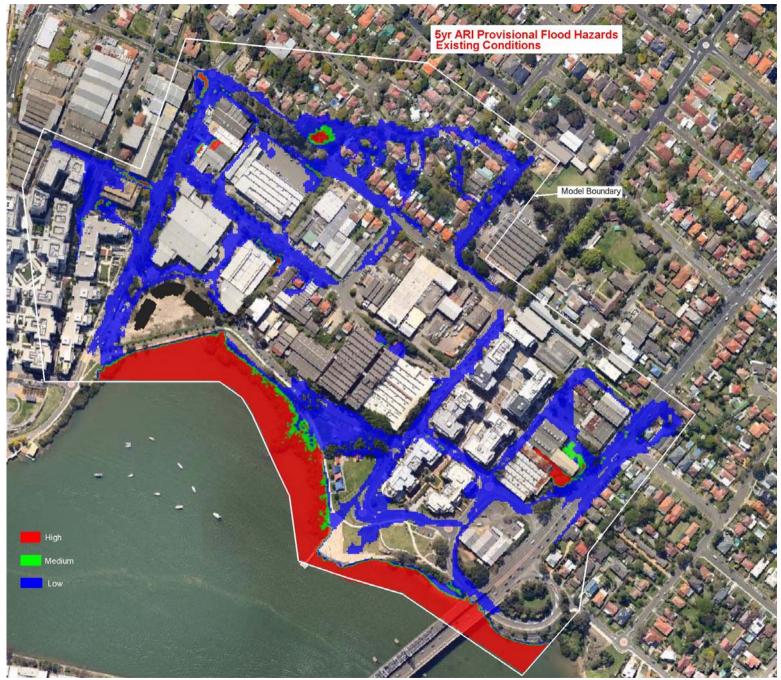

Figure 1 5 yr ARI Flood Levels – Existing Conditions

Figure 2 5 yr ARI Flood Velocities – Existing Conditions

Figure 3 5 yr ARI Flood Velocity x Depth – Existing Conditions

Figure 4 5 yr ARI Flood Hazard – Existing Conditions