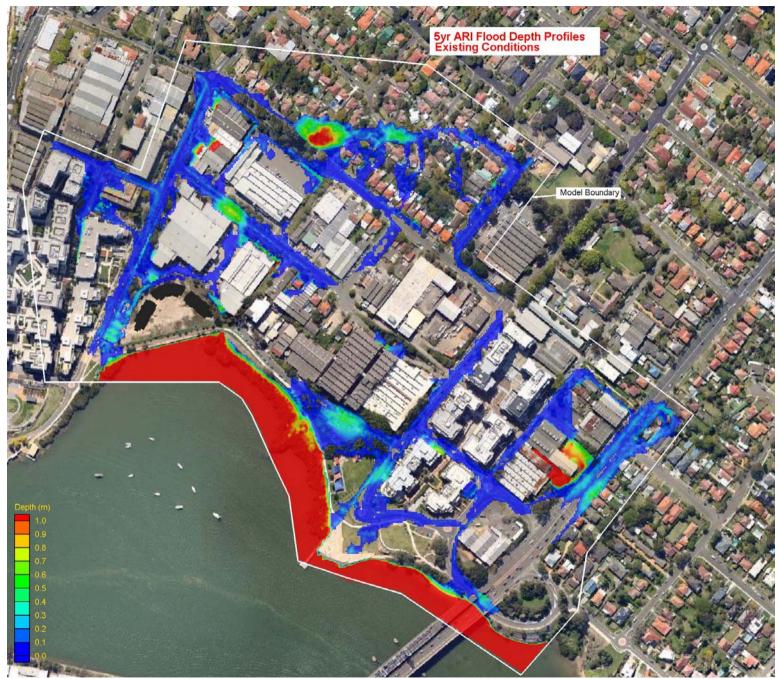

Figure 1 5 yr ARI Flood Levels – Existing Conditions

Figure 2 5 yr ARI Flood Velocities – Existing Conditions

Figure 3 5 yr ARI Flood Velocity x Depth – Existing Conditions

Figure 4 5 yr ARI Flood Hazard – Existing Conditions