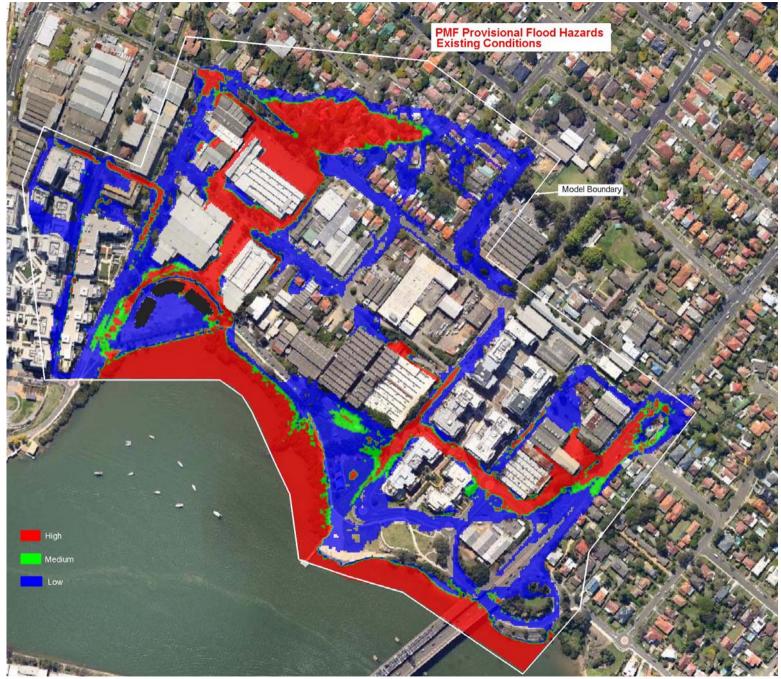

Figure 9 PMF Flood Levels – Existing Conditions

Figure 10 PMF Flood Velocities – Existing Conditions

Figure 11 PMF Flood Velocity x Depth – Existing Conditions

Figure 12 PMF Flood Hazard – Existing Conditions