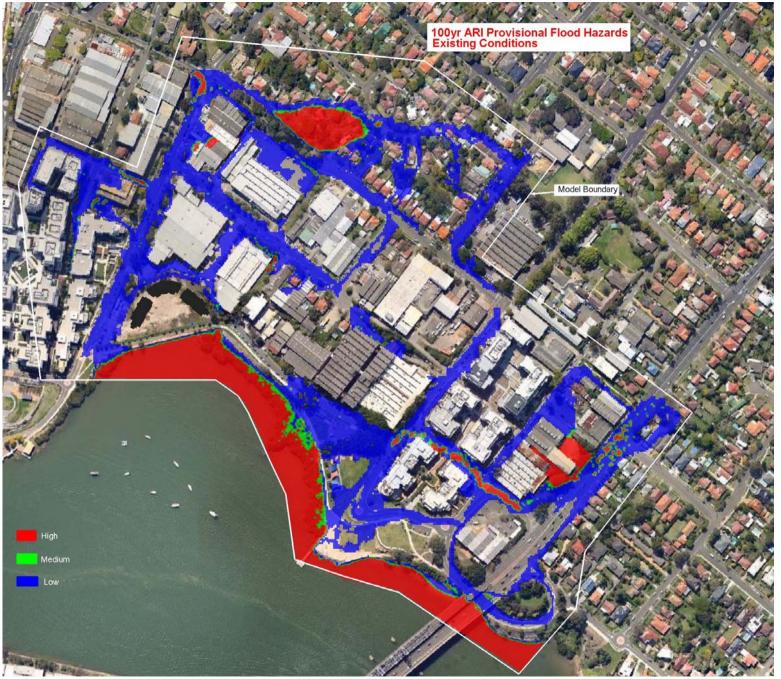

Figure 5 100 yr ARI Flood Levels – Existing Conditions

Figure 6 100 yr ARI Flood Velocities – Existing Conditions

Figure 7 100 yr ARI Flood Velocity x Depth – Existing Conditions

Figure 8 100 yr ARI Flood Hazard – Existing Conditions