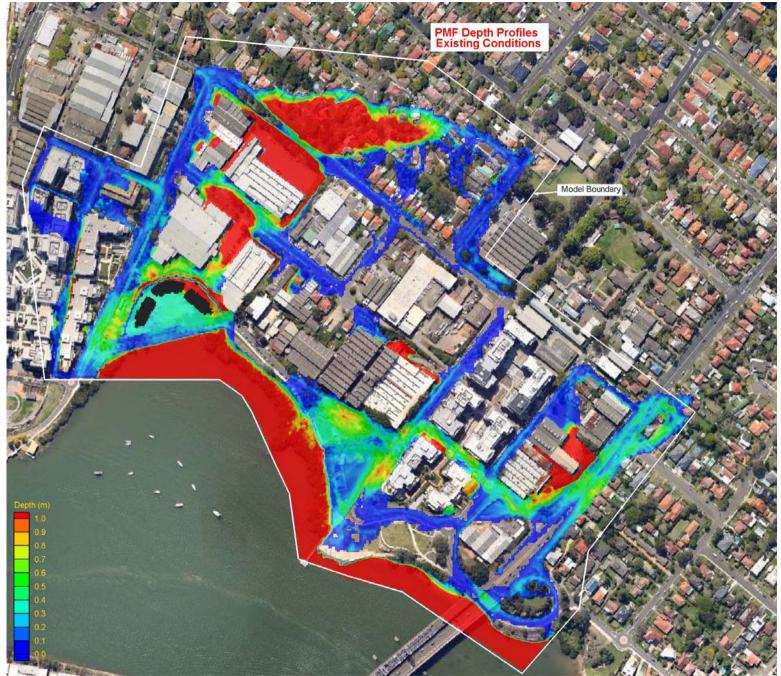

Figure 9 PMF Flood Levels – Existing Conditions

Figure 10 PMF Flood Velocities – Existing Conditions

Figure 11 PMF Flood Velocity x Depth – Existing Conditions

Figure 12 PMF Flood Hazard – Existing Conditions