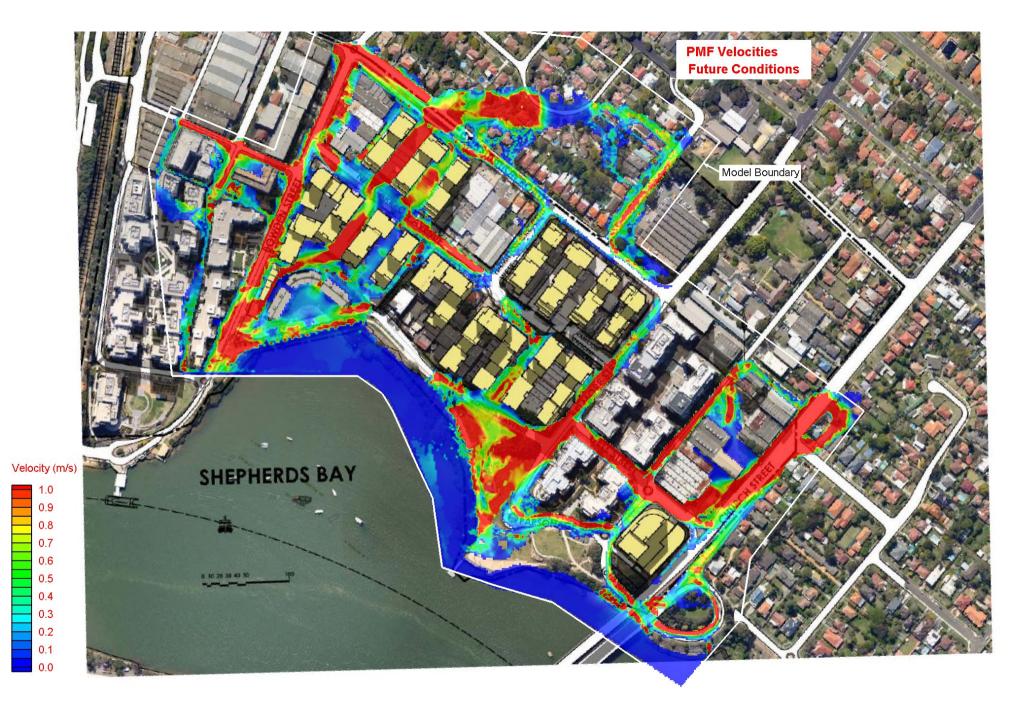

Figure 18 100 yr ARI Flood Velocities – Future Conditions

Figure 20 100 yr ARI Flood Hazard – Future Conditions

Figure 21 PMF Flood Levels – Future Conditions

Figure 22 PMF Flood Velocities – Future Conditions