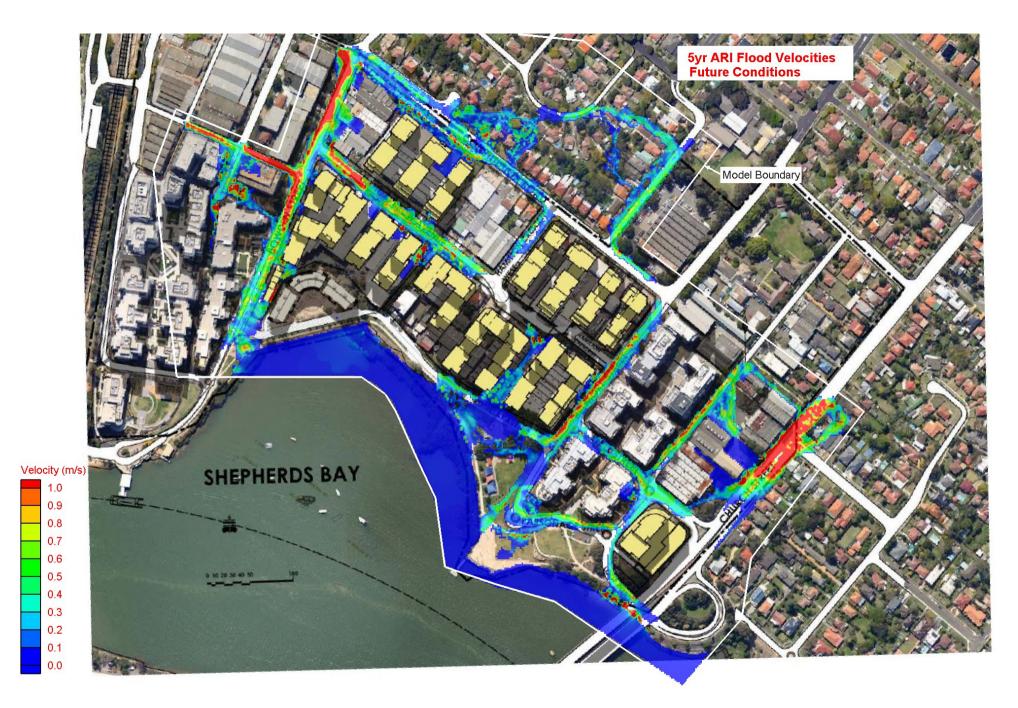

Figure 13 5 yr ARI Flood Levels – Future Conditions

Figure 14 5 yr ARI Flood Velocities – Future Conditions

Figure 16 5 yr ARI Flood Hazard – Future Conditions

Figure 17 100 yr ARI Flood Levels – Future Conditions