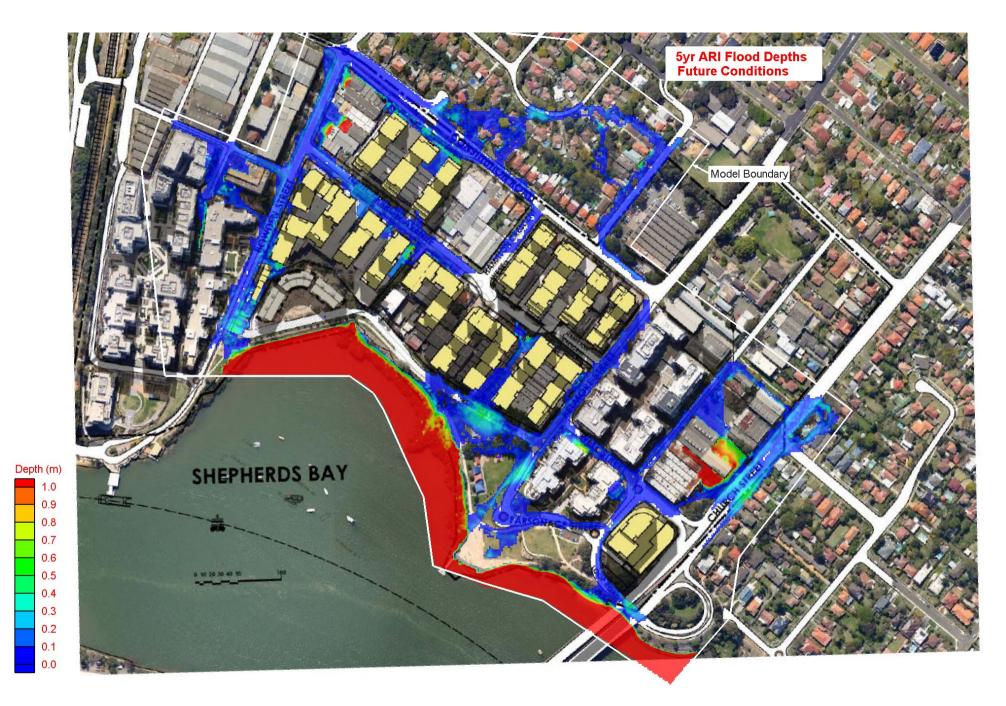

Figure 13 5 yr ARI Flood Levels – Future Conditions

Figure 14 5 yr ARI Flood Velocities – Future Conditions

Figure 16 5 yr ARI Flood Hazard – Future Conditions

Figure 17 100 yr ARI Flood Levels – Future Conditions