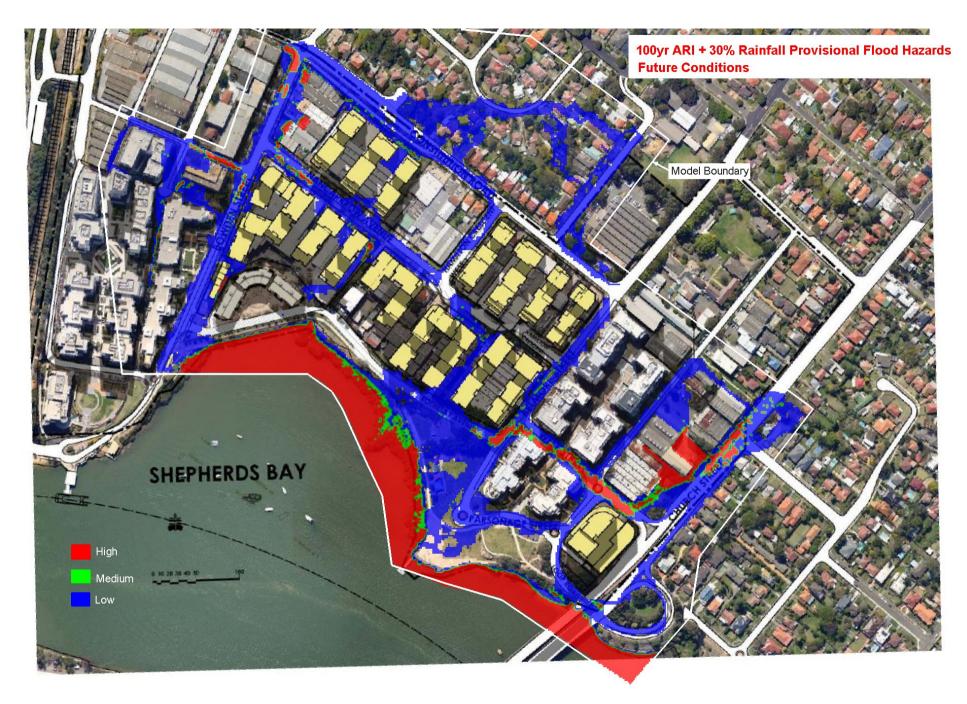

Figure 28 100 yr ARI Flood Hazard – Future Conditions + 30% Increase in Rainfall