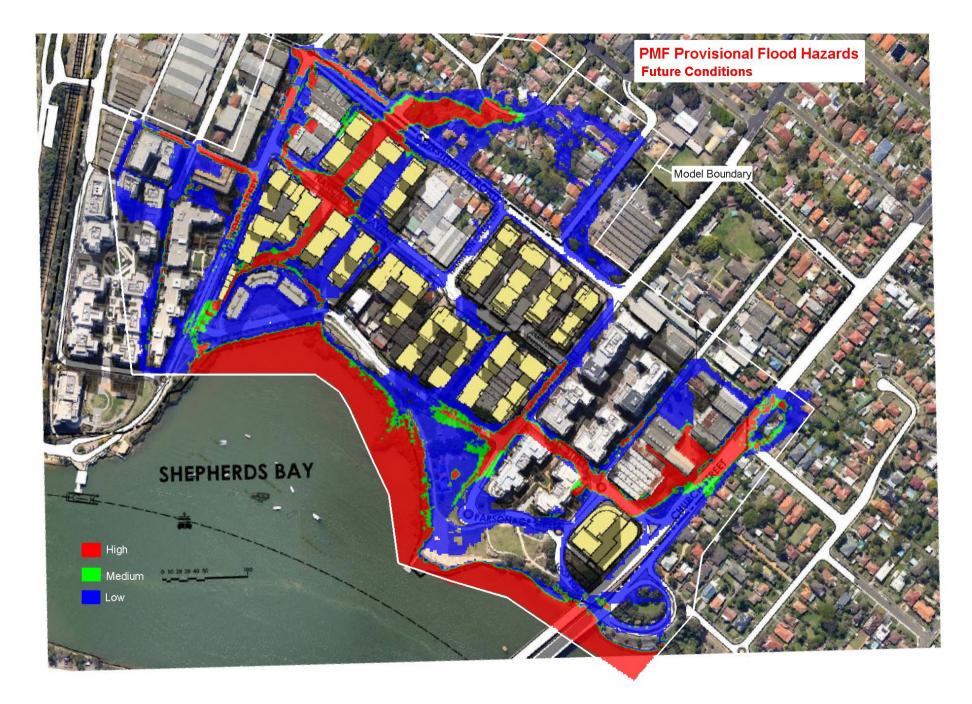

Figure 18 100 yr ARI Flood Velocities – Future Conditions

Figure 20 100 yr ARI Flood Hazard – Future Conditions

Figure 21 PMF Flood Levels – Future Conditions

Figure 22 PMF Flood Velocities – Future Conditions