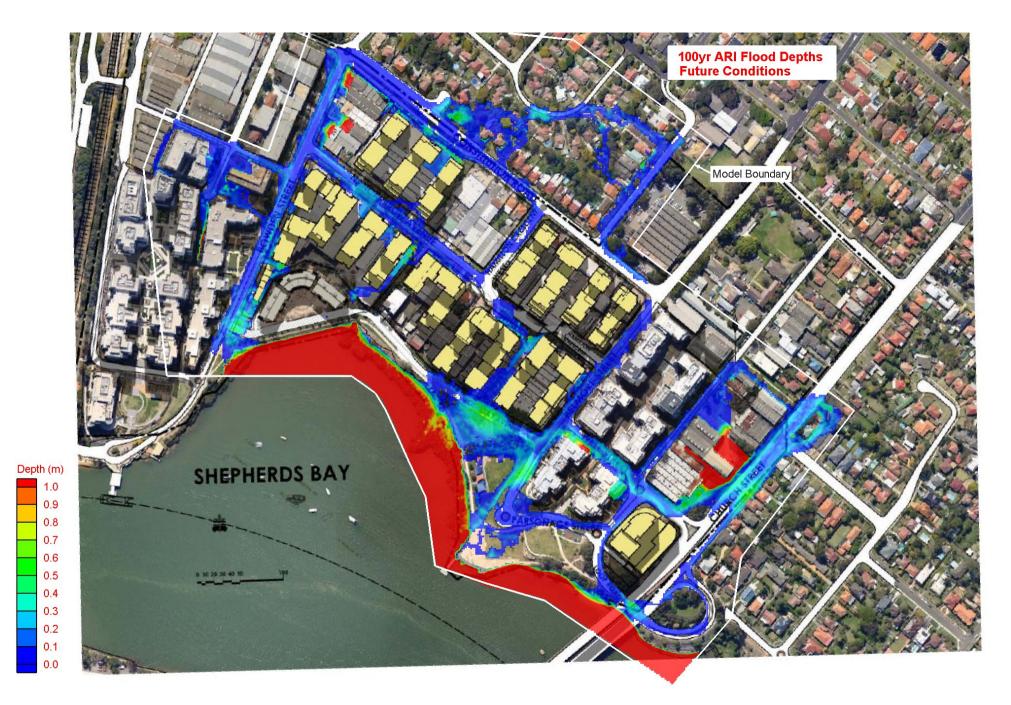

Figure 13 5 yr ARI Flood Levels – Future Conditions

Figure 14 5 yr ARI Flood Velocities – Future Conditions

Figure 16 5 yr ARI Flood Hazard – Future Conditions

Figure 17 100 yr ARI Flood Levels – Future Conditions

Figure 18 100 yr ARI Flood Velocities – Future Conditions

Figure 20 100 yr ARI Flood Hazard – Future Conditions

Figure 21 PMF Flood Levels – Future Conditions

Figure 22 PMF Flood Velocities – Future Conditions