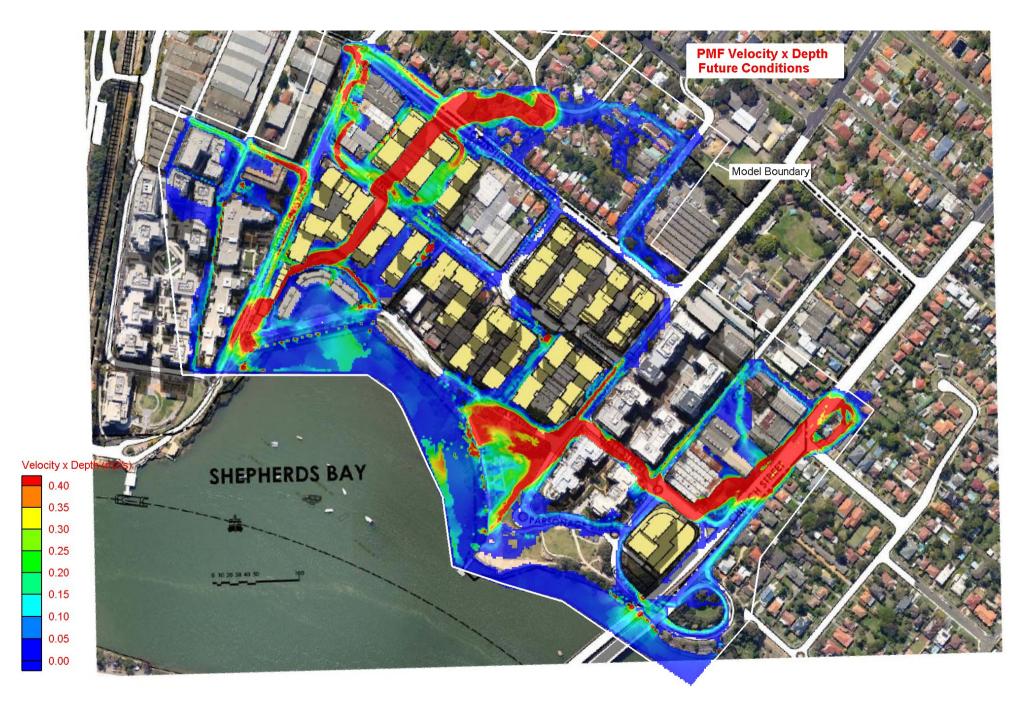

Figure 23 PMF Flood Velocity x Depth – Future Conditions

Figure 25 100 yr ARI Flood Levels – Future Conditions + 30% Increase in Rainfall

Figure 27 100 yr ARI Flood Velocity x Depth – Future Conditions + 30% Increase in Rainfall