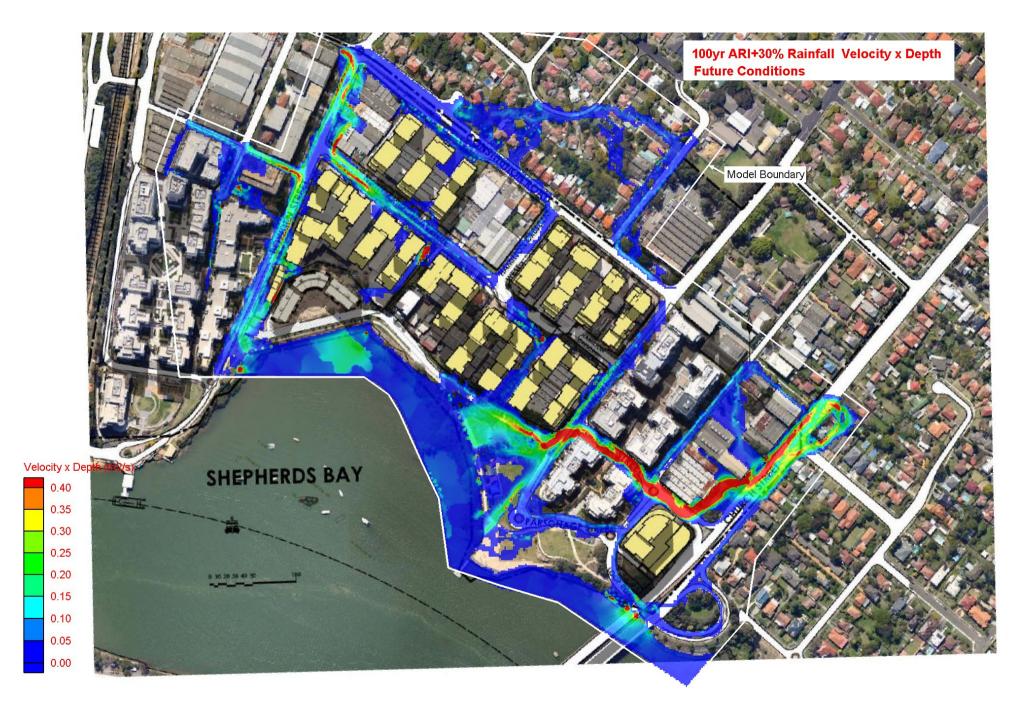

Figure 23 PMF Flood Velocity x Depth – Future Conditions

Figure 25 100 yr ARI Flood Levels – Future Conditions + 30% Increase in Rainfall

Figure 27 100 yr ARI Flood Velocity x Depth – Future Conditions + 30% Increase in Rainfall