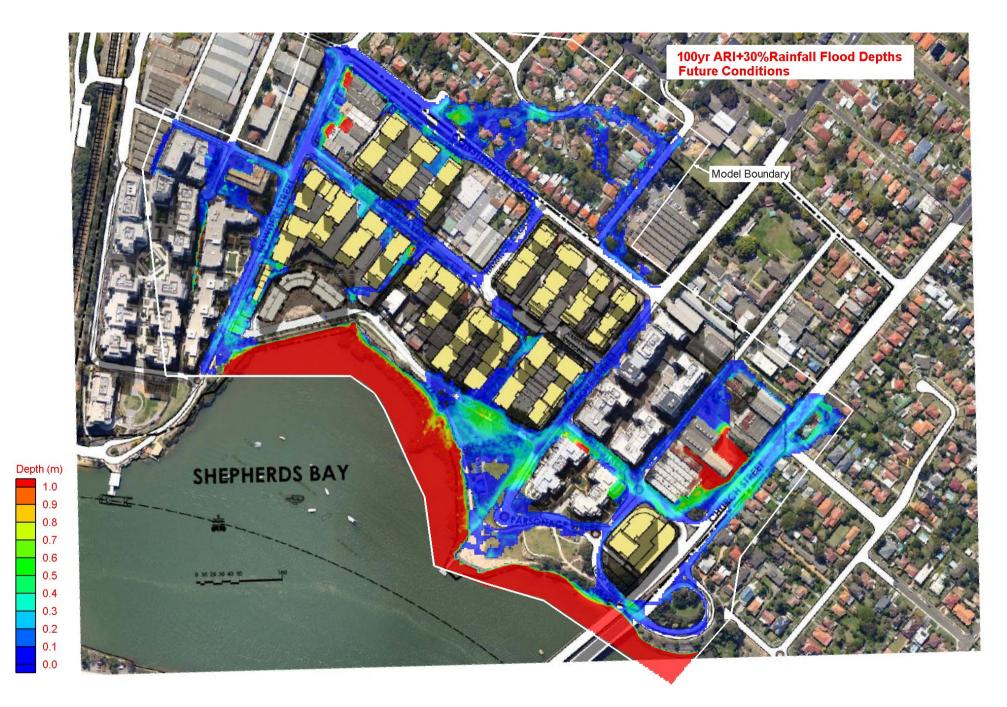

Figure 23 PMF Flood Velocity x Depth – Future Conditions

Figure 25 100 yr ARI Flood Levels – Future Conditions + 30% Increase in Rainfall

Figure 27 100 yr ARI Flood Velocity x Depth – Future Conditions + 30% Increase in Rainfall