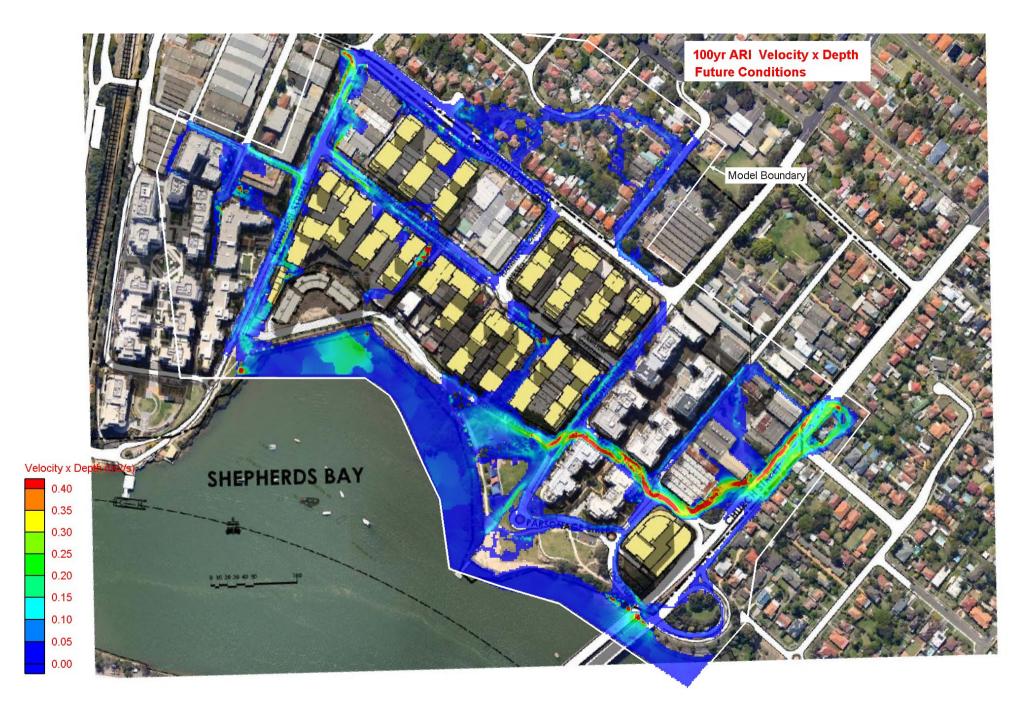

Figure 18 100 yr ARI Flood Velocities – Future Conditions

Figure 20 100 yr ARI Flood Hazard – Future Conditions

Figure 21 PMF Flood Levels – Future Conditions

Figure 22 PMF Flood Velocities – Future Conditions

Figure 23 PMF Flood Velocity x Depth – Future Conditions

Figure 25 100 yr ARI Flood Levels – Future Conditions + 30% Increase in Rainfall

Figure 27 100 yr ARI Flood Velocity x Depth – Future Conditions + 30% Increase in Rainfall