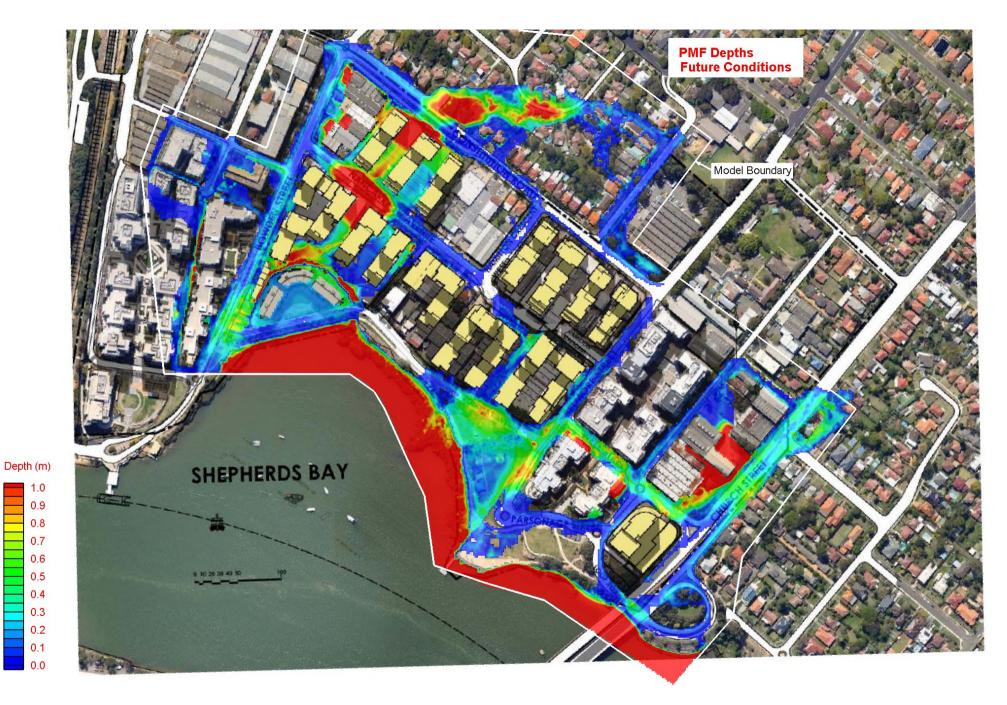

Figure 18 100 yr ARI Flood Velocities – Future Conditions

Figure 20 100 yr ARI Flood Hazard – Future Conditions

Figure 21 PMF Flood Levels – Future Conditions

Figure 22 PMF Flood Velocities – Future Conditions