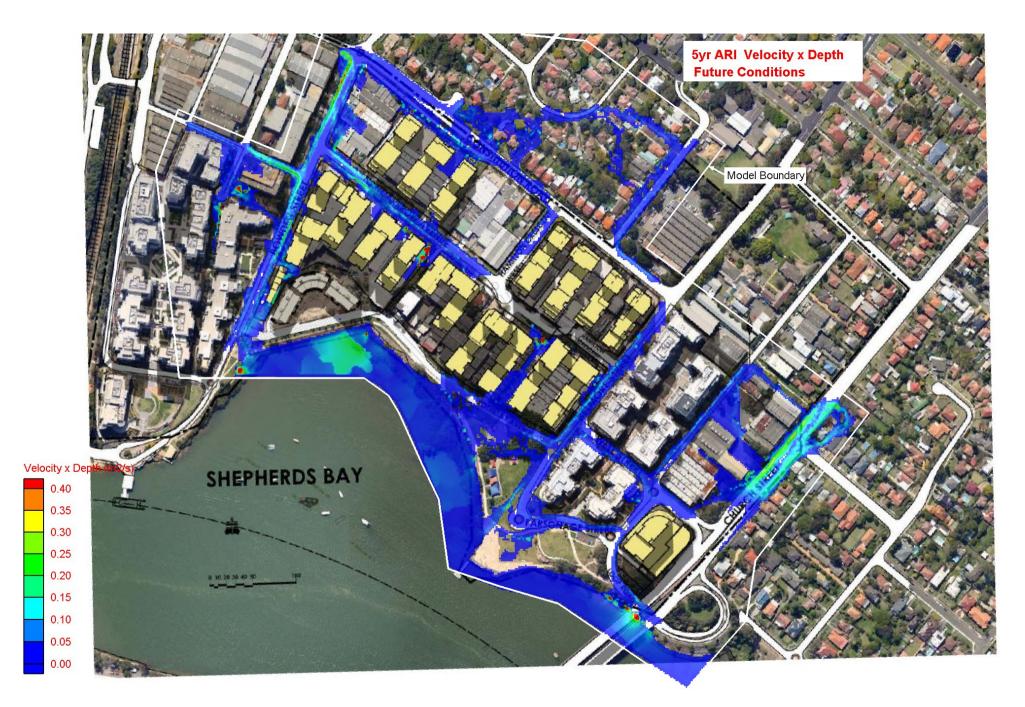

Figure 13 5 yr ARI Flood Levels – Future Conditions



Figure 14 5 yr ARI Flood Velocities – Future Conditions





Figure 16 5 yr ARI Flood Hazard – Future Conditions



Figure 17 100 yr ARI Flood Levels – Future Conditions



Figure 18 100 yr ARI Flood Velocities – Future Conditions





Figure 20 100 yr ARI Flood Hazard – Future Conditions



Figure 21 PMF Flood Levels – Future Conditions



Figure 22 PMF Flood Velocities – Future Conditions



Figure 23 PMF Flood Velocity x Depth – Future Conditions





Figure 25 100 yr ARI Flood Levels – Future Conditions + 30% Increase in Rainfall





Figure 27 100 yr ARI Flood Velocity x Depth – Future Conditions + 30% Increase in Rainfall



Figure 28 100 yr ARI Flood Hazard – Future Conditions + 30% Increase in Rainfall