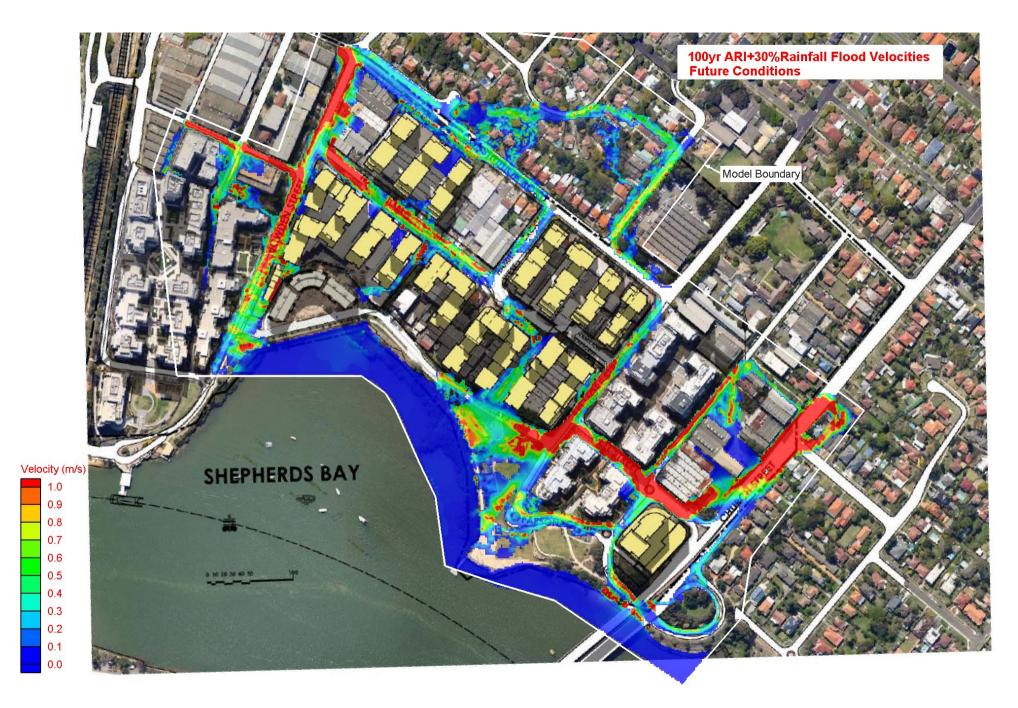

Figure 18 100 yr ARI Flood Velocities – Future Conditions

Figure 20 100 yr ARI Flood Hazard – Future Conditions

Figure 21 PMF Flood Levels – Future Conditions

Figure 22 PMF Flood Velocities – Future Conditions