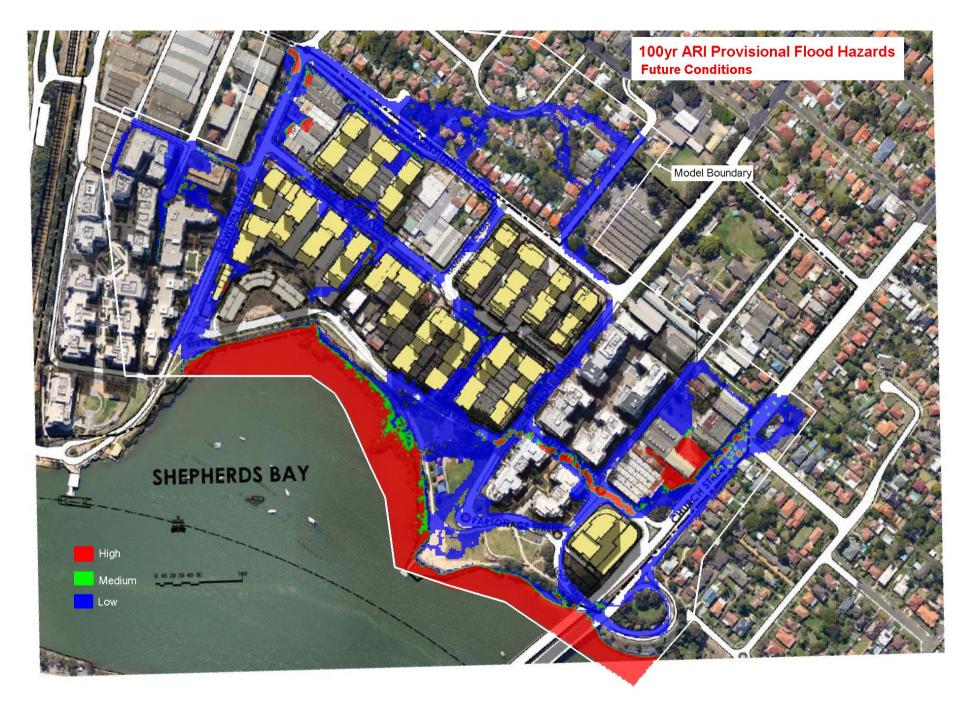

Figure 18 100 yr ARI Flood Velocities – Future Conditions

Figure 20 100 yr ARI Flood Hazard – Future Conditions

Figure 21 PMF Flood Levels – Future Conditions

Figure 22 PMF Flood Velocities – Future Conditions