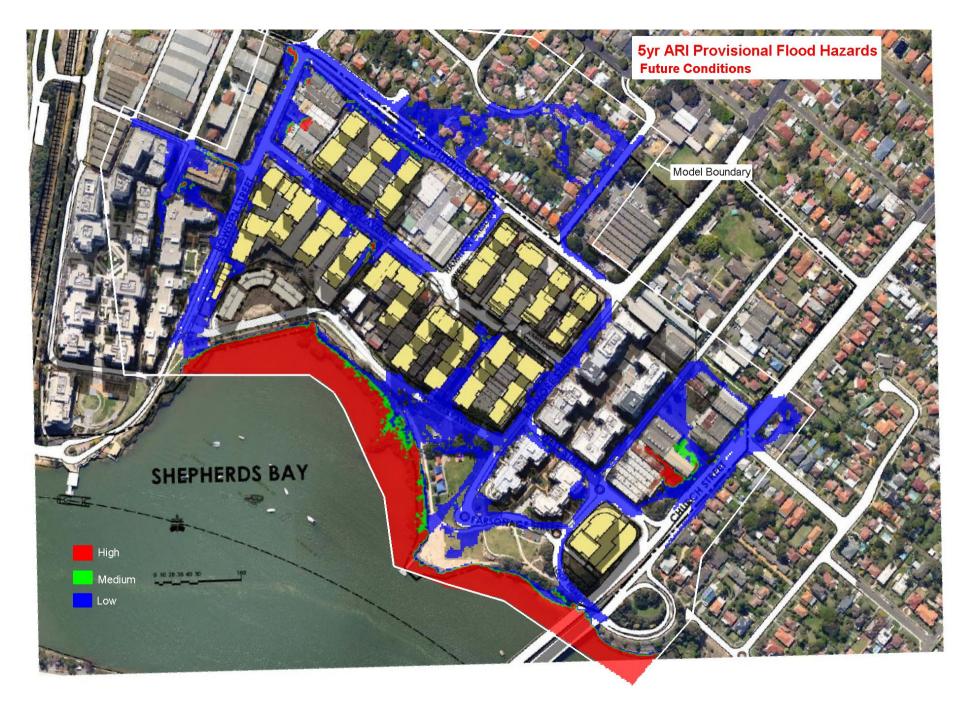

Figure 13 5 yr ARI Flood Levels – Future Conditions

Figure 14 5 yr ARI Flood Velocities – Future Conditions

Figure 16 5 yr ARI Flood Hazard – Future Conditions

Figure 17 100 yr ARI Flood Levels – Future Conditions