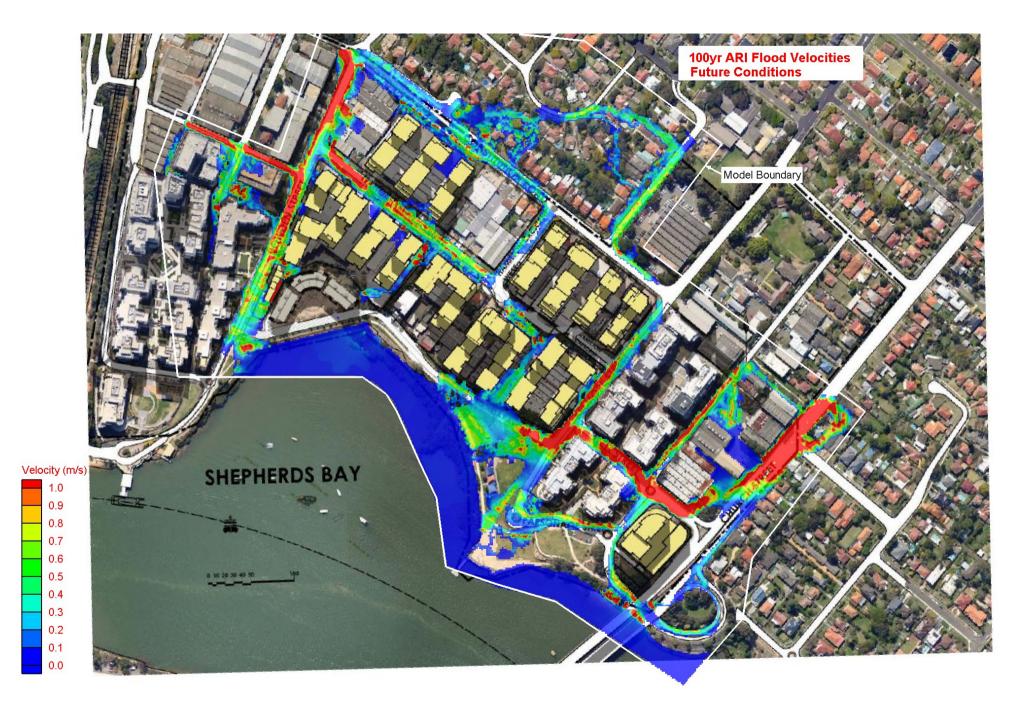

Figure 18 100 yr ARI Flood Velocities – Future Conditions

Figure 20 100 yr ARI Flood Hazard – Future Conditions

Figure 21 PMF Flood Levels – Future Conditions

Figure 22 PMF Flood Velocities – Future Conditions