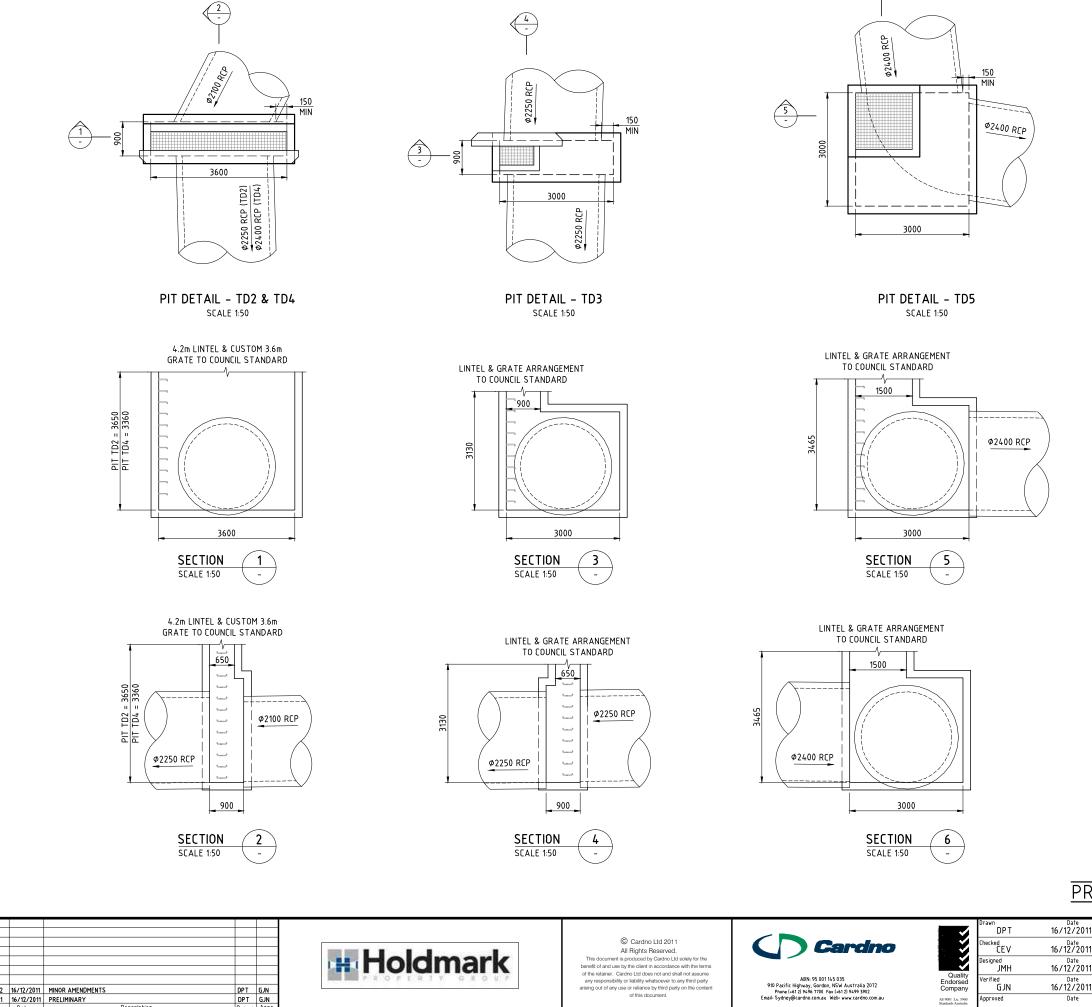

-----------------------------------------------------------------------------------------------------------------|---|
| ABN: 95 001 145 035<br>910 Pacific Highway, Gordon, NSW Australia 2072<br>Phone (+61 2) 9496 7700 Fax (+61 2) 9499 3912 | E |
| Email: Sydney@cardno.com.au Web: www.cardno.com.au                                                                      |   |



#### NOTES

- 1. FUTURE LEVELS OF CONSTITUTION ROAD SUBJECT TO DETAIL DESIGN (BY OTHERS) OF REVISED ROAD ALIGNMENT FOLLOWING CONSTRUCTION OF TRUNK DRAINAGE NETWORK
- 2. FUTURE SURFACE LEVELS BETWEEN PROPOSED BUIDINGS ARE INDICATIVE AND SUBJECT TO FURTHER DESIGN DEVELOPMENT
- 3. OIL PIPELINE DEPTH AND LOCATION INDICATIVE ONLY AND TO BE VERIFIED BY THE CONTRACTOR PRIOR TO CONSTRUCTION



16/12/2011 PRELIMINARY

Descrip



proved

Date

AS 9001 Lic. 5960 Standards Australia

6

 $\left(\begin{array}{c} \hline 7 \\ \hline -\end{array}\right)$