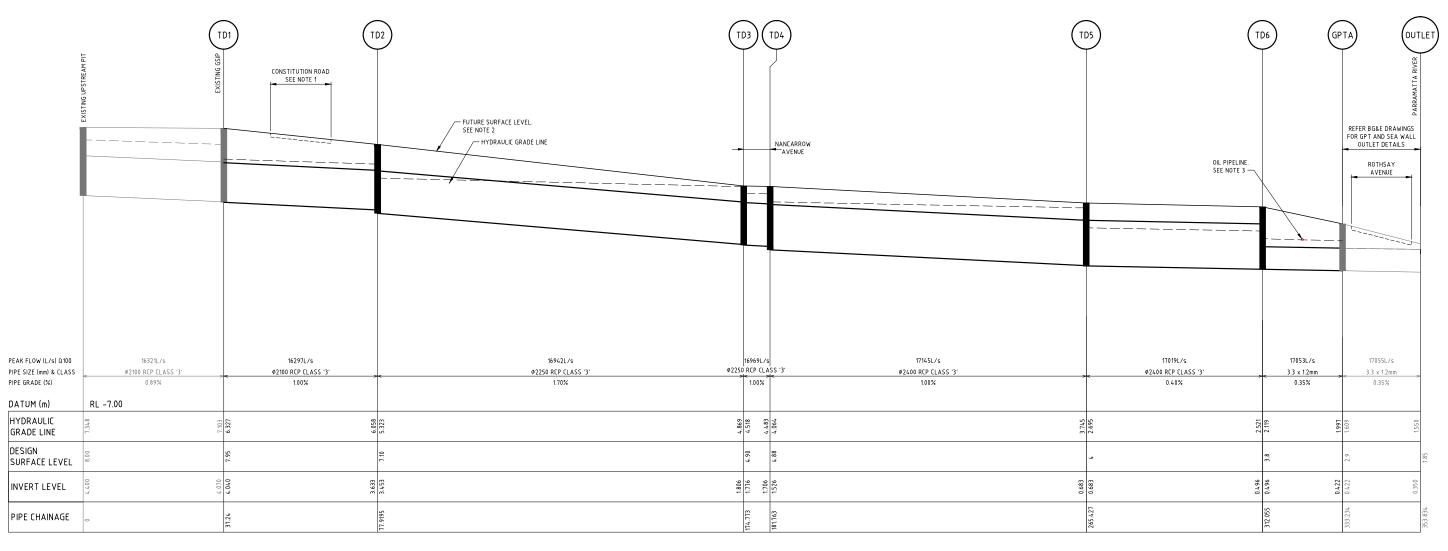

### LONGITUDINAL SECTION ALONG TRUNK DRAINAGE LINE - 100YR ARI CRITICAL STORM EVENT SCALE 1:500 (HORI) 1:100 (VERT)

| 1  | 16/12/2011 | PRELIMINARY |             | DPT   | GJN |
|----|------------|-------------|-------------|-------|-----|
| Re | v Date     |             | Description | Drawn | Арр |
| -  |            |             |             |       |     |

#### NOTES

- 1. FUTURE LEVELS OF CONSTITUTION ROAD SUBJECT TO DETAIL DESIGN (BY OTHERS) OF REVISED ROAD ALIGNMENT FOLLOWING CONSTRUCTION OF TRUNK DRAINAGE NETWORK
- 2. FUTURE SURFACE LEVELS BETWEEN PROPOSED BUIDINGS ARE INDICATIVE AND SUBJECT TO FURTHER DESIGN DEVELOPMENT
- 3. OIL PIPELINE DEPTH AND LOCATION INDICATIVE ONLY AND TO BE VERIFIED BY THE CONTRACTOR PRIOR TO CONSTRUCTION