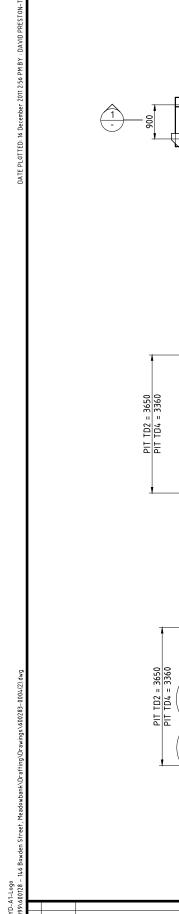

### LONGITUDINAL SECTION ALONG TRUNK DRAINAGE LINE - 100YR ARI CRITICAL STORM EVENT SCALE 1:500 (HORI) 1:100 (VERT)

| 1  | 16/12/2011 | PRELIMINARY |             | DPT   | GJN |
|----|------------|-------------|-------------|-------|-----|
| Re | v Date     |             | Description | Drawn | Арр |
| -  |            |             |             |       |     |