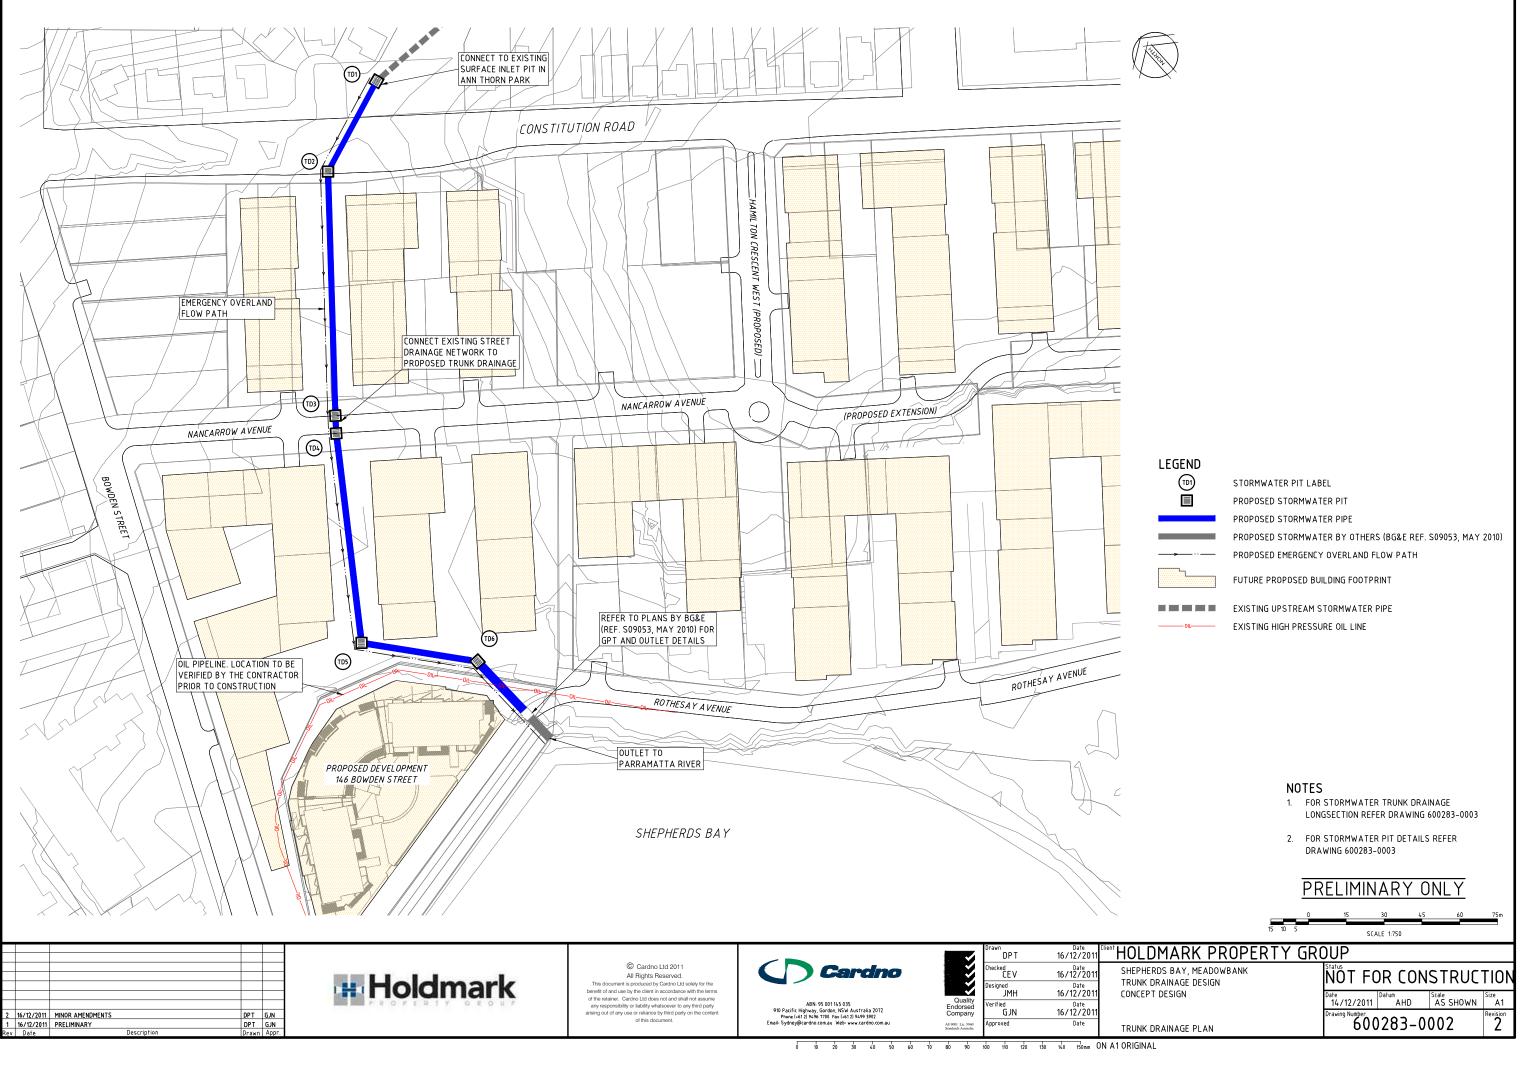

## CONCEPT CIVIL ENGINEERING DESIGN

LOCALITY PLAN

DRAWING SCHEDULE

| 600283-0001 | COVER SHEET & DRAWING LIST          |
|-------------|-------------------------------------|
| 600283-0002 | TRUNK DRAINAGE PLAN                 |
| 600283-0003 | TRUNK DRAINAGE LONGITUDINAL SECTION |
| 600283-0004 | STORMWATER PIT DETAILS              |
|             |                                     |

#### NOTES

- 1. FUTURE LEVELS OF CONSTITUTION ROAD SUBJECT TO DETAIL DESIGN (BY OTHERS) OF REVISED ROAD ALIGNMENT FOLLOWING CONSTRUCTION OF TRUNK DRAINAGE NETWORK
- 2. FUTURE SURFACE LEVELS BETWEEN PROPOSED BUIDINGS ARE INDICATIVE AND SUBJECT TO FURTHER DESIGN DEVELOPMENT
- 3. OIL PIPELINE DEPTH AND LOCATION INDICATIVE ONLY AND TO BE VERIFIED BY THE CONTRACTOR PRIOR TO CONSTRUCTION