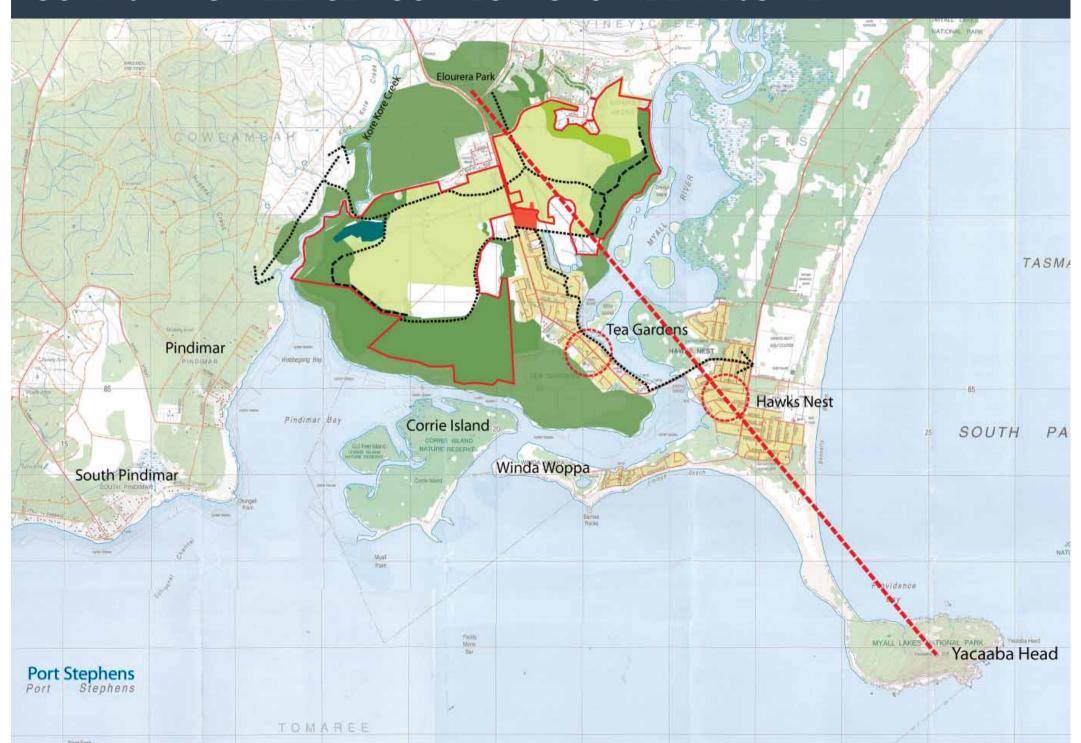

|                      |
| - BESTOTT 010BTS     |                                                                                                                                                       |                      |













# TEA GARDENS













ROBERTSDAY TOWN PLANNING DESIGN

### COMMUNITY CHALLENGE - EXISTING NEIGHBOURHOODS





### COMMUNITY CHALLENGE - EXISTING NEIGHBOURHOODS



### COMMUNITY CHALLENGE - CRIGHTON LANDHOLDINGS



### COMMUNITY CHALLENGE - ENVIRONMENT



### COMMUNITY CHALLENGE - DCP 22 CORRIDOR



### COMMUITY CHALLENGE – ENERGISED CENTRE



### COMMUNITY CHALLENGE – CONNECTED COMMUNITY



### COMMUNITY CHALLENGE – CONNECTED PATHWAYS & TRAILS



### COMMUNITY CHALLENGE – CONNECTING TO THE LANDSCAPE