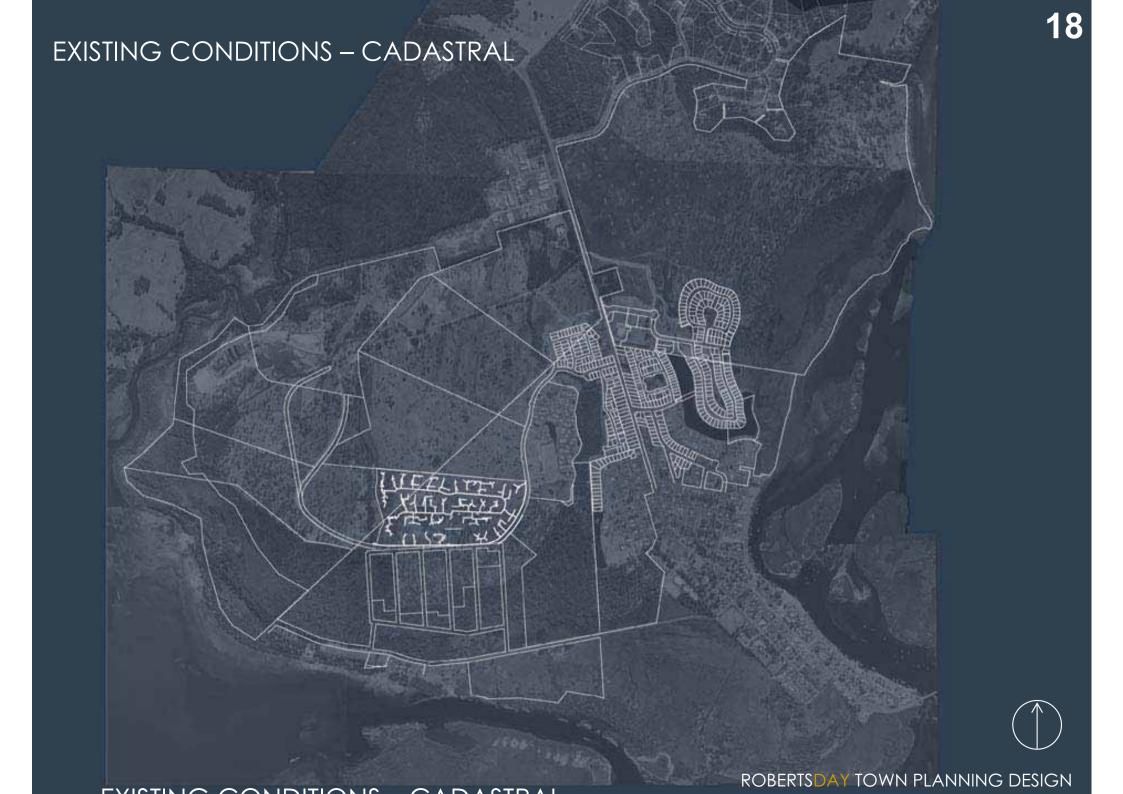

|                      |
| - BESTOTT 010BTS     |                                                                                                                                                       |                      |













# TEA GARDENS













ROBERTSDAY TOWN PLANNING DESIGN

### COMMUNITY CHALLENGE - EXISTING NEIGHBOURHOODS





### COMMUNITY CHALLENGE - EXISTING NEIGHBOURHOODS



### COMMUNITY CHALLENGE - CRIGHTON LANDHOLDINGS



### COMMUNITY CHALLENGE - ENVIRONMENT



### COMMUNITY CHALLENGE - DCP 22 CORRIDOR



### COMMUITY CHALLENGE – ENERGISED CENTRE



### COMMUNITY CHALLENGE – CONNECTED COMMUNITY



### COMMUNITY CHALLENGE – CONNECTED PATHWAYS & TRAILS



### COMMUNITY CHALLENGE – CONNECTING TO THE LANDSCAPE