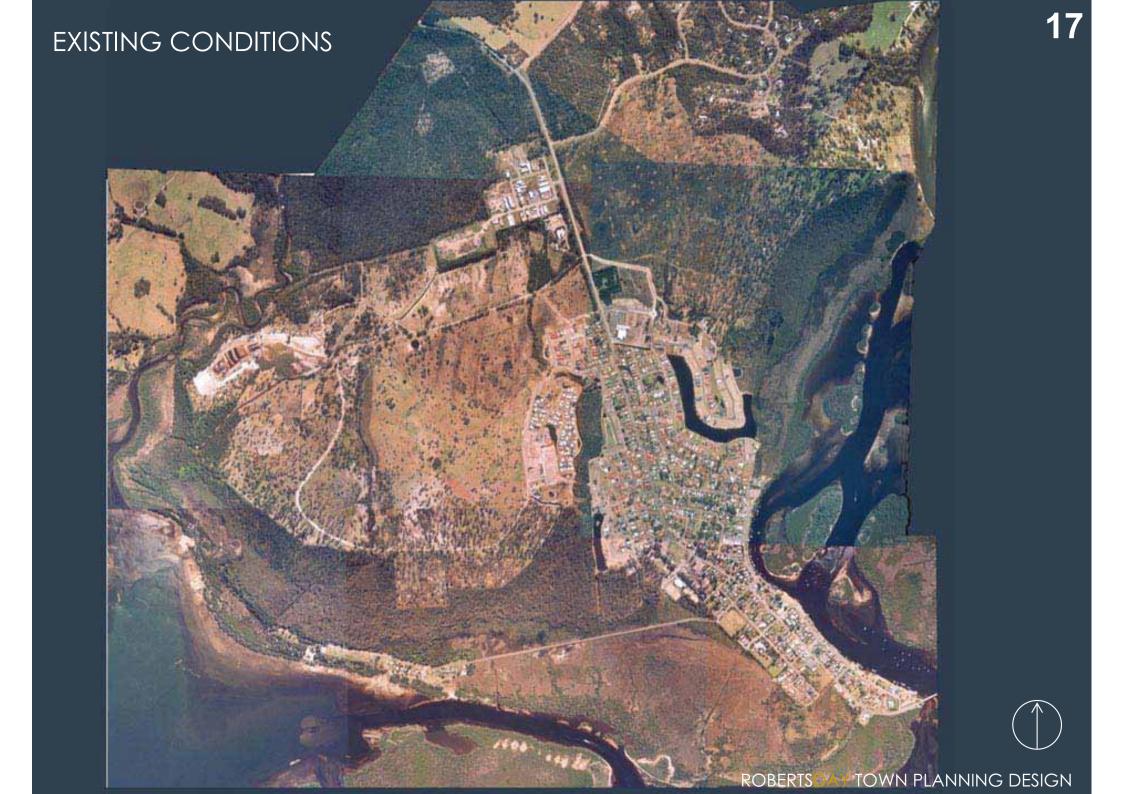

|                      |
| - BESTOTT 010BTS     |                                                                                                                                                       |                      |













# TEA GARDENS













ROBERTSDAY TOWN PLANNING DESIGN

### COMMUNITY CHALLENGE - EXISTING NEIGHBOURHOODS





### COMMUNITY CHALLENGE - EXISTING NEIGHBOURHOODS



### COMMUNITY CHALLENGE - CRIGHTON LANDHOLDINGS



### COMMUNITY CHALLENGE - ENVIRONMENT



### COMMUNITY CHALLENGE - DCP 22 CORRIDOR



### COMMUITY CHALLENGE – ENERGISED CENTRE



### COMMUNITY CHALLENGE – CONNECTED COMMUNITY



### COMMUNITY CHALLENGE – CONNECTED PATHWAYS & TRAILS



### COMMUNITY CHALLENGE – CONNECTING TO THE LANDSCAPE