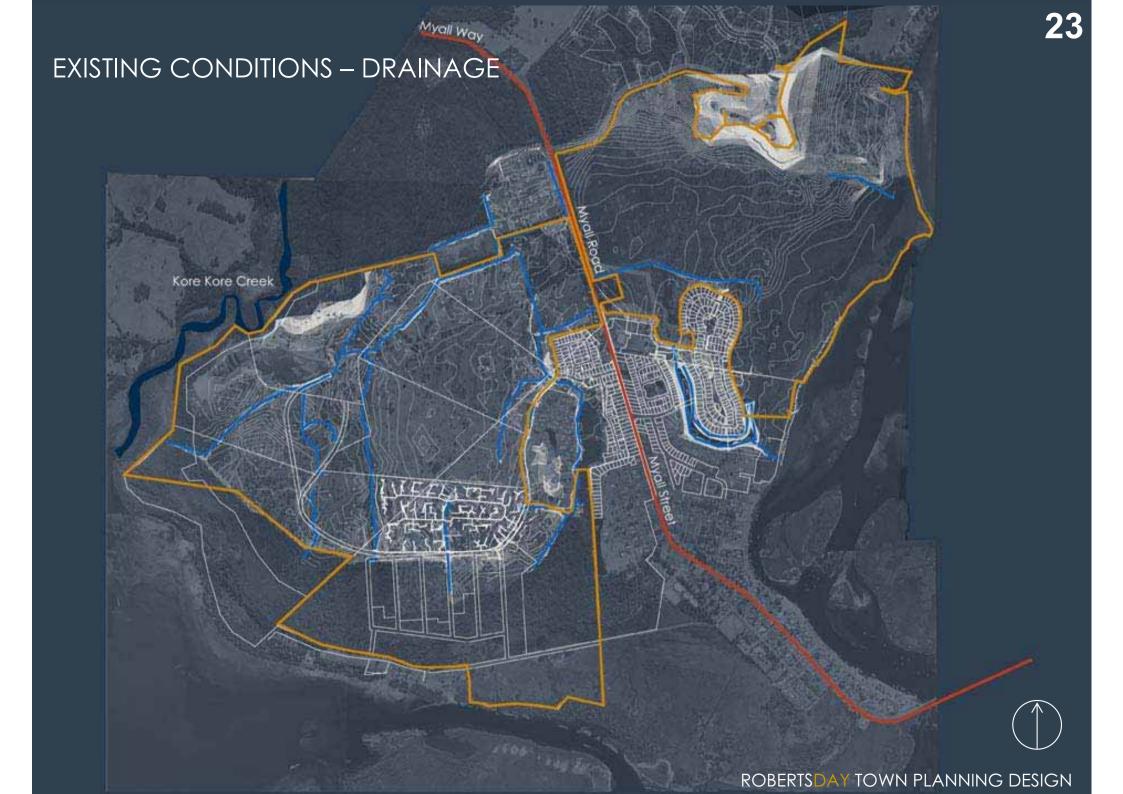

|                      |
| - BESTOTT 010BTS     |                                                                                                                                                       |                      |













# TEA GARDENS













ROBERTSDAY TOWN PLANNING DESIGN

### COMMUNITY CHALLENGE - EXISTING NEIGHBOURHOODS





### COMMUNITY CHALLENGE - EXISTING NEIGHBOURHOODS



### COMMUNITY CHALLENGE - CRIGHTON LANDHOLDINGS



### COMMUNITY CHALLENGE - ENVIRONMENT



### COMMUNITY CHALLENGE - DCP 22 CORRIDOR



### COMMUITY CHALLENGE – ENERGISED CENTRE



### COMMUNITY CHALLENGE – CONNECTED COMMUNITY



### COMMUNITY CHALLENGE – CONNECTED PATHWAYS & TRAILS



### COMMUNITY CHALLENGE – CONNECTING TO THE LANDSCAPE