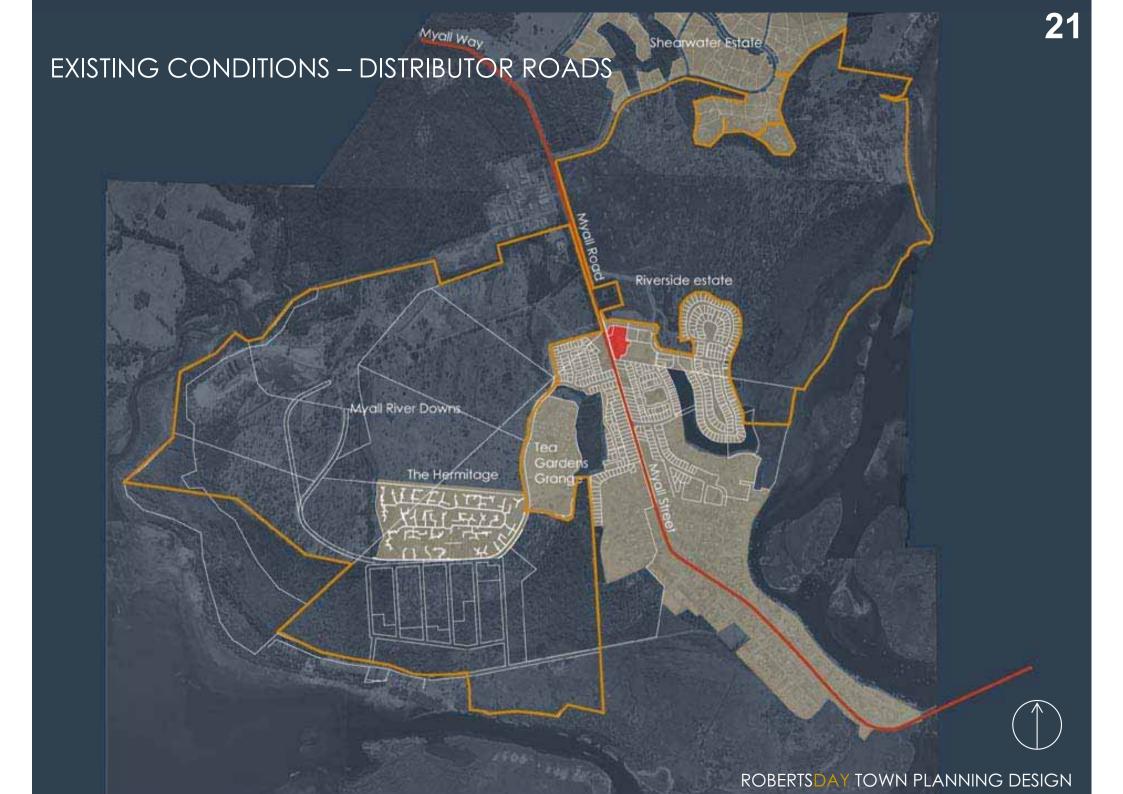

|                      |
| - BESTOTT 010BTS     |                                                                                                                                                       |                      |













# TEA GARDENS













ROBERTSDAY TOWN PLANNING DESIGN

### COMMUNITY CHALLENGE - EXISTING NEIGHBOURHOODS





### COMMUNITY CHALLENGE - EXISTING NEIGHBOURHOODS



### COMMUNITY CHALLENGE - CRIGHTON LANDHOLDINGS



### COMMUNITY CHALLENGE - ENVIRONMENT



### COMMUNITY CHALLENGE - DCP 22 CORRIDOR



### COMMUITY CHALLENGE – ENERGISED CENTRE



### COMMUNITY CHALLENGE – CONNECTED COMMUNITY



### COMMUNITY CHALLENGE – CONNECTED PATHWAYS & TRAILS



### COMMUNITY CHALLENGE – CONNECTING TO THE LANDSCAPE