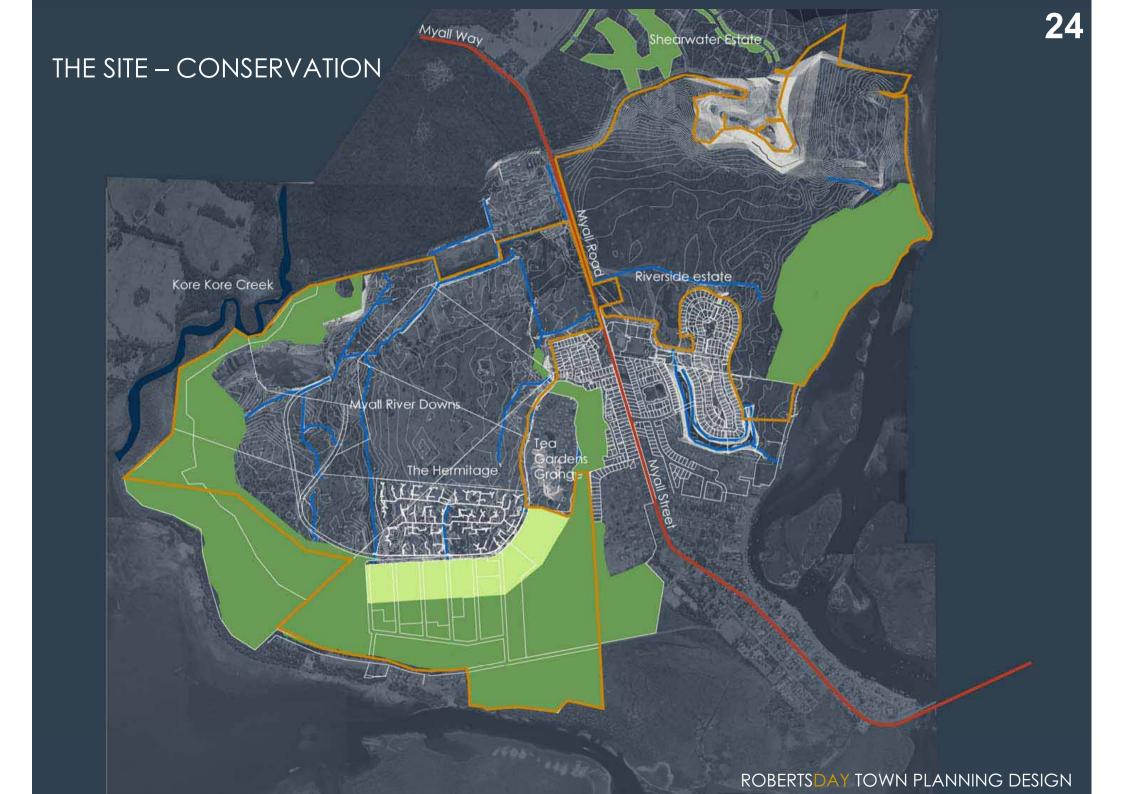

|                      |
| - BESTOTT 010BTS     |                                                                                                                                                       |                      |













# TEA GARDENS













ROBERTSDAY TOWN PLANNING DESIGN

### COMMUNITY CHALLENGE - EXISTING NEIGHBOURHOODS





### COMMUNITY CHALLENGE - EXISTING NEIGHBOURHOODS



### COMMUNITY CHALLENGE - CRIGHTON LANDHOLDINGS



### COMMUNITY CHALLENGE - ENVIRONMENT



### COMMUNITY CHALLENGE - DCP 22 CORRIDOR



### COMMUITY CHALLENGE – ENERGISED CENTRE



### COMMUNITY CHALLENGE – CONNECTED COMMUNITY



### COMMUNITY CHALLENGE – CONNECTED PATHWAYS & TRAILS



### COMMUNITY CHALLENGE – CONNECTING TO THE LANDSCAPE