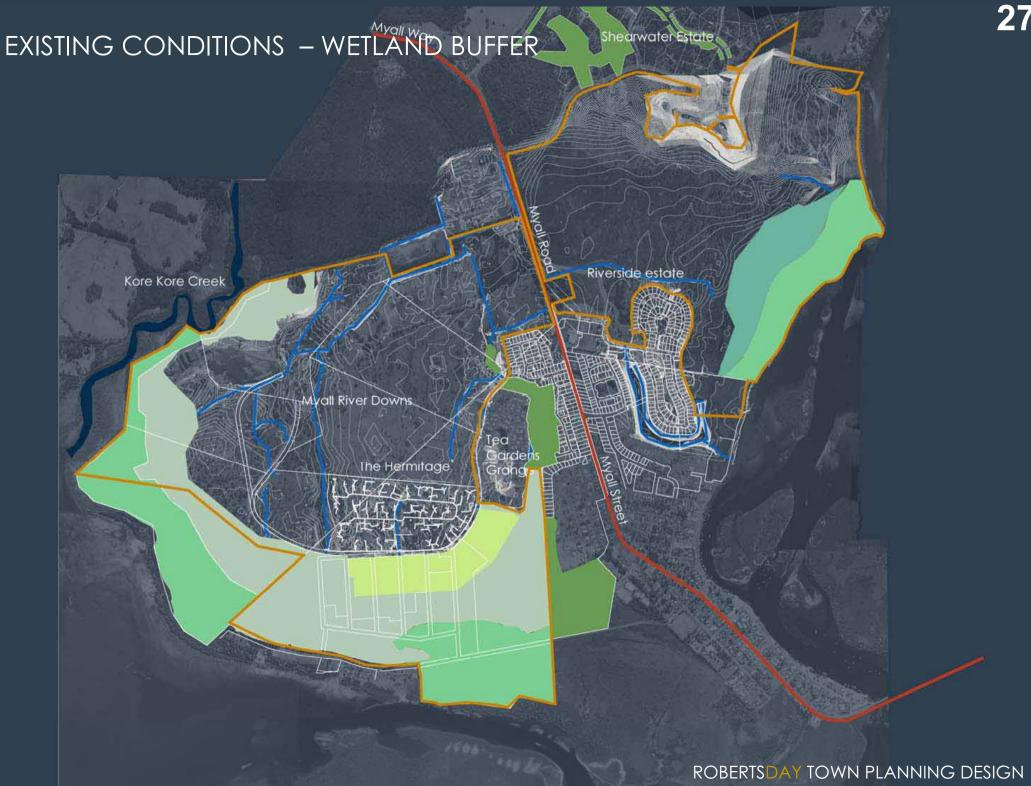

|                      |
| - BESTOTT 010BTS     |                                                                                                                                                       |                      |













# TEA GARDENS













ROBERTSDAY TOWN PLANNING DESIGN

### COMMUNITY CHALLENGE - EXISTING NEIGHBOURHOODS





### COMMUNITY CHALLENGE - EXISTING NEIGHBOURHOODS



### COMMUNITY CHALLENGE - CRIGHTON LANDHOLDINGS



### COMMUNITY CHALLENGE - ENVIRONMENT



### COMMUNITY CHALLENGE - DCP 22 CORRIDOR



### COMMUITY CHALLENGE – ENERGISED CENTRE



### COMMUNITY CHALLENGE – CONNECTED COMMUNITY



### COMMUNITY CHALLENGE – CONNECTED PATHWAYS & TRAILS



### COMMUNITY CHALLENGE – CONNECTING TO THE LANDSCAPE