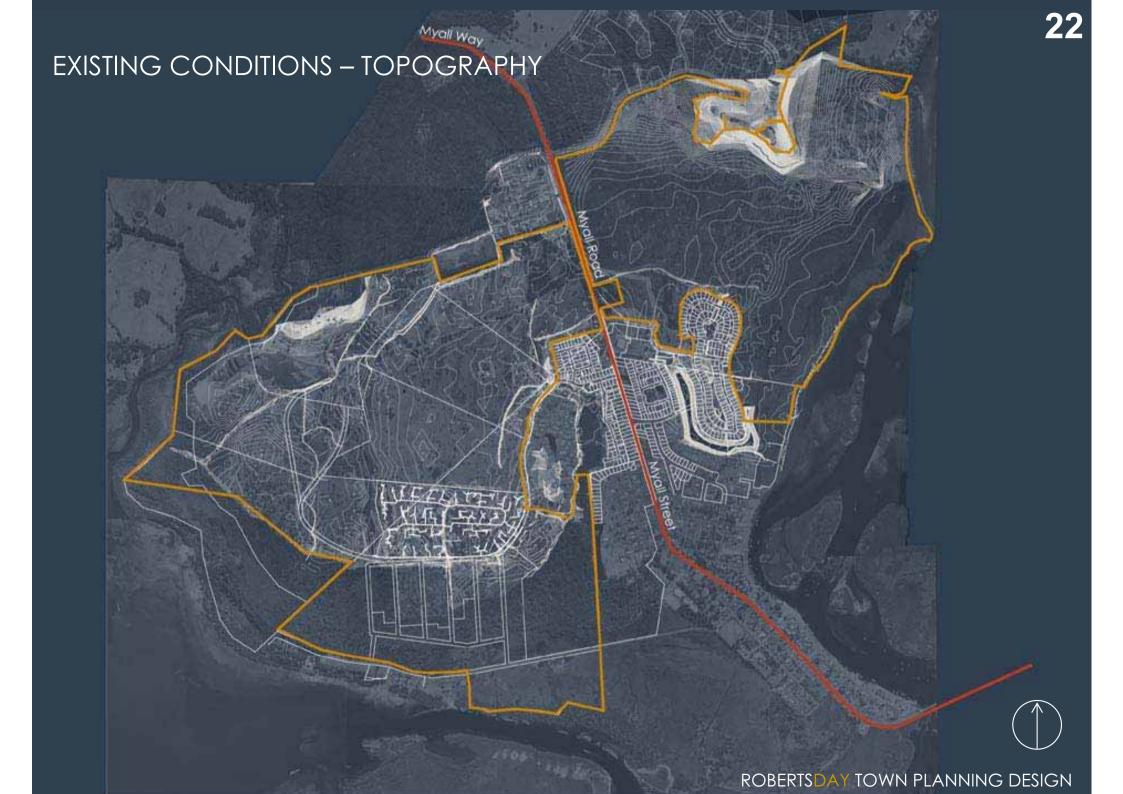

|                      |
| - BESTOTT 010BTS     |                                                                                                                                                       |                      |













# TEA GARDENS













ROBERTSDAY TOWN PLANNING DESIGN

### COMMUNITY CHALLENGE - EXISTING NEIGHBOURHOODS





### COMMUNITY CHALLENGE - EXISTING NEIGHBOURHOODS



### COMMUNITY CHALLENGE - CRIGHTON LANDHOLDINGS



### COMMUNITY CHALLENGE - ENVIRONMENT



### COMMUNITY CHALLENGE - DCP 22 CORRIDOR



### COMMUITY CHALLENGE – ENERGISED CENTRE



### COMMUNITY CHALLENGE – CONNECTED COMMUNITY



### COMMUNITY CHALLENGE – CONNECTED PATHWAYS & TRAILS



### COMMUNITY CHALLENGE – CONNECTING TO THE LANDSCAPE