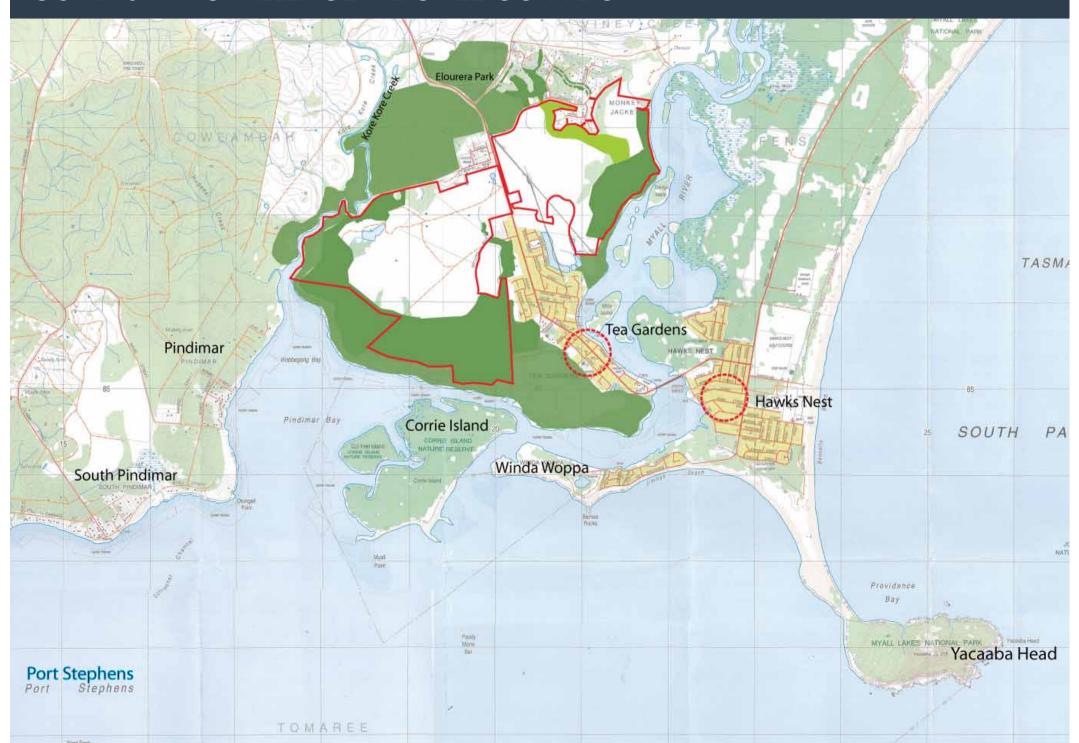

|                      |
| DESIGN STUDIO        | DESIGN STUDIO                                                                                                                                         |                      |
| - BESTOTT 010BTS     |                                                                                                                                                       |                      |













# TEA GARDENS













ROBERTSDAY TOWN PLANNING DESIGN

### COMMUNITY CHALLENGE - EXISTING NEIGHBOURHOODS





### COMMUNITY CHALLENGE - EXISTING NEIGHBOURHOODS



### COMMUNITY CHALLENGE - CRIGHTON LANDHOLDINGS



### COMMUNITY CHALLENGE - ENVIRONMENT



### COMMUNITY CHALLENGE - DCP 22 CORRIDOR



### COMMUITY CHALLENGE – ENERGISED CENTRE



### COMMUNITY CHALLENGE – CONNECTED COMMUNITY



### COMMUNITY CHALLENGE – CONNECTED PATHWAYS & TRAILS



### COMMUNITY CHALLENGE – CONNECTING TO THE LANDSCAPE