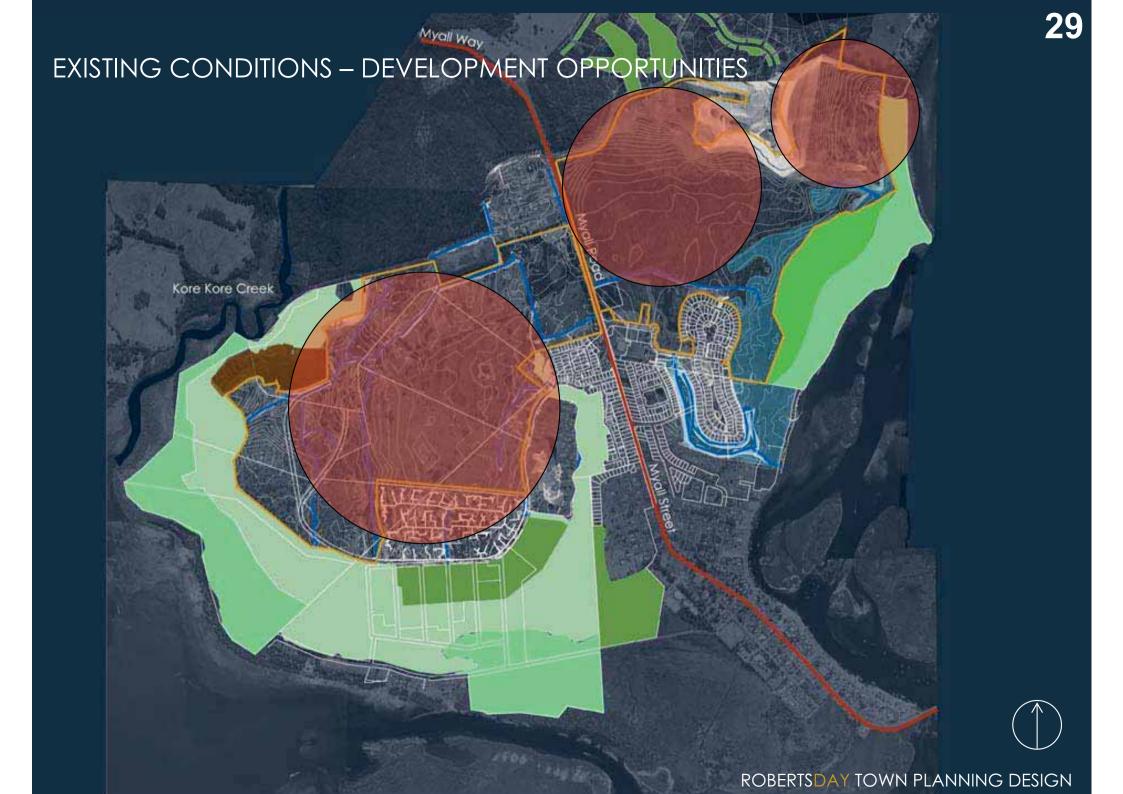

|                      |
| - BESTOTT 010BTS     |                                                                                                                                                       |                      |













# TEA GARDENS













ROBERTSDAY TOWN PLANNING DESIGN

### COMMUNITY CHALLENGE - EXISTING NEIGHBOURHOODS





### COMMUNITY CHALLENGE - EXISTING NEIGHBOURHOODS



### COMMUNITY CHALLENGE - CRIGHTON LANDHOLDINGS



### COMMUNITY CHALLENGE - ENVIRONMENT



### COMMUNITY CHALLENGE - DCP 22 CORRIDOR



### COMMUITY CHALLENGE – ENERGISED CENTRE



### COMMUNITY CHALLENGE – CONNECTED COMMUNITY



### COMMUNITY CHALLENGE – CONNECTED PATHWAYS & TRAILS



### COMMUNITY CHALLENGE – CONNECTING TO THE LANDSCAPE