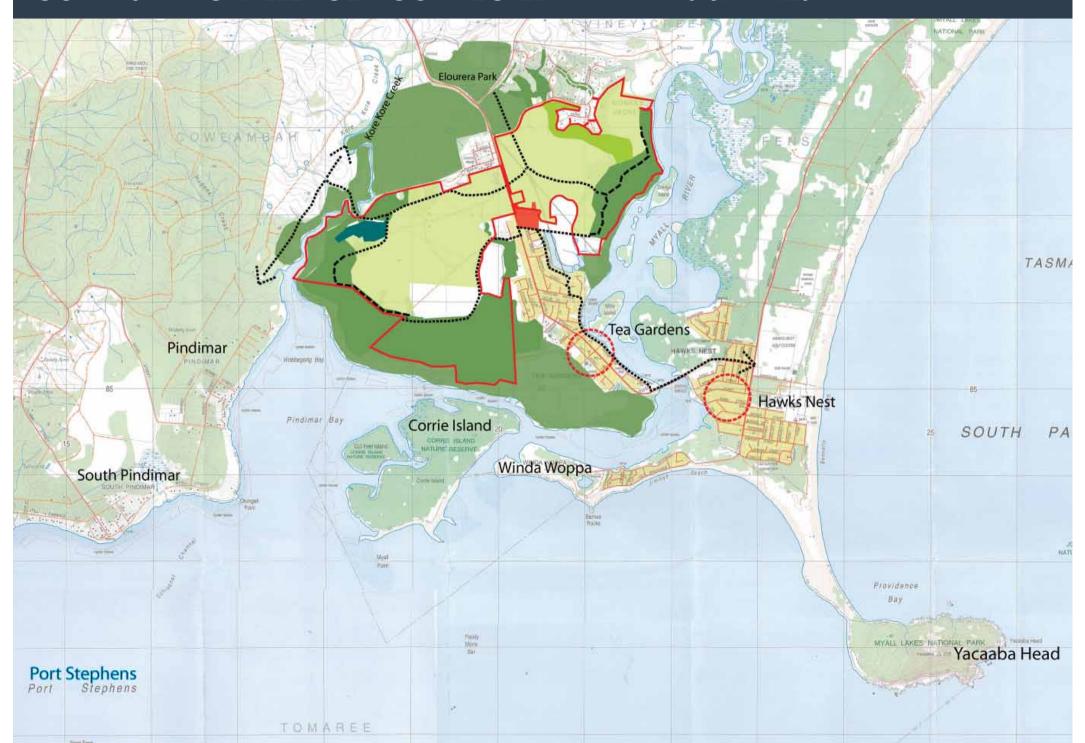

|                      |
| - BESTOTT 010BTS     |                                                                                                                                                       |                      |













# TEA GARDENS













ROBERTSDAY TOWN PLANNING DESIGN

### COMMUNITY CHALLENGE - EXISTING NEIGHBOURHOODS





### COMMUNITY CHALLENGE - EXISTING NEIGHBOURHOODS



### COMMUNITY CHALLENGE - CRIGHTON LANDHOLDINGS



### COMMUNITY CHALLENGE - ENVIRONMENT



### COMMUNITY CHALLENGE - DCP 22 CORRIDOR



### COMMUITY CHALLENGE – ENERGISED CENTRE



### COMMUNITY CHALLENGE – CONNECTED COMMUNITY



### COMMUNITY CHALLENGE – CONNECTED PATHWAYS & TRAILS



### COMMUNITY CHALLENGE – CONNECTING TO THE LANDSCAPE