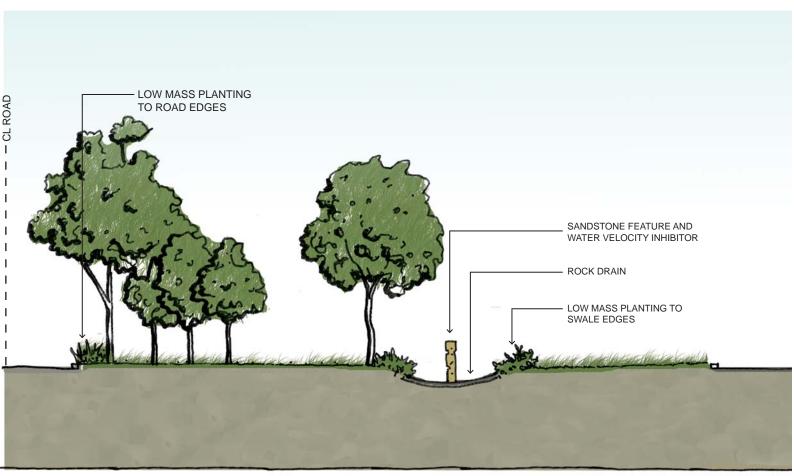

**INSERT 1** 

MASS PLANTED GROUND COVERS

**SECTION H (FROM RC-11)** 

MINIMISE WORKS WITHIN DRIP LINE OF TREES TO BE RETAINED

DRAINAGE SWALE

Riverside

DRAWING TITLE

Part 3a Submission to N.S.W. D.O.P.