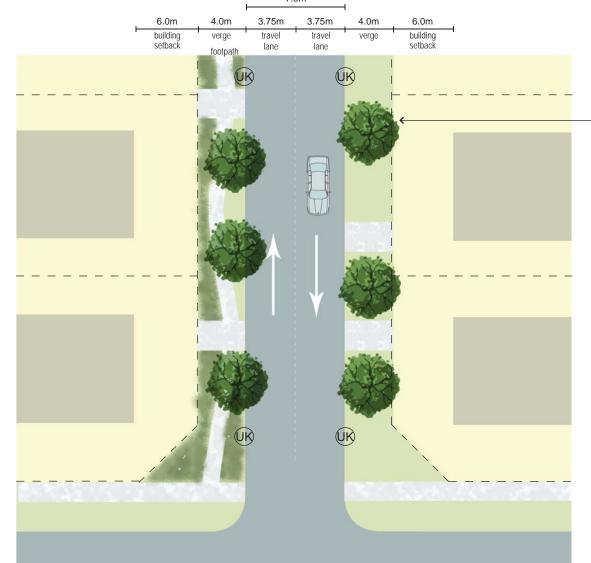

Riverside

STREET #2, LINK ROAD #2

Part 3a Submission to N.S.W. D.O.P.

November 2011

R.C. -27

| S | FREET #1         | STREET #1                   |
|---|------------------|-----------------------------|
|   | Туре             | Street                      |
|   | Traffic Lanes    | 2 Lanes @ 3.75m             |
|   | Parking Lanes    |                             |
|   | Cycle Lanes      | Shared Within Vehicle Lanes |
|   | Median           | NA                          |
|   | Kerb Radius      | 3.0m                        |
|   | Kerb Type        | Refer Schedule              |
|   | Verge Width      | 4.0m                        |
|   | Footpath Width   | 1.5m                        |
|   | Landscape Type   | Refer Schedule              |
|   | Building Setback | 6.0m                        |