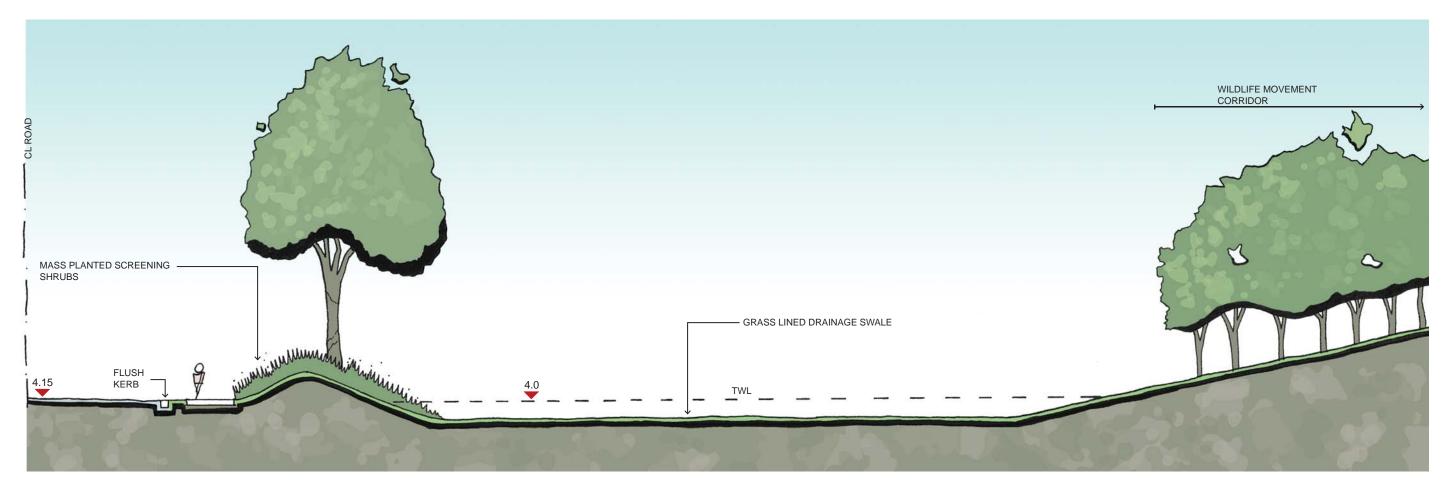

## **SECTION C (FROM RC-11)**

**SECTION D (FROM RC-11)** 

PROPOSED EXTENSION OF WATER BODY

Riverside Tea Gardens Australia

OPEN SPACE SECTIONAL DETAILS SECTION C & SECTION D

Part 3a Submission to N.S.W. D.O.P.

**INSERT 1** 

MASS PLANTED GROUND COVERS

**SECTION H (FROM RC-11)** 

MINIMISE WORKS WITHIN DRIP LINE OF TREES TO BE RETAINED

DRAINAGE SWALE

Riverside

DRAWING TITLE

Part 3a Submission to N.S.W. D.O.P.