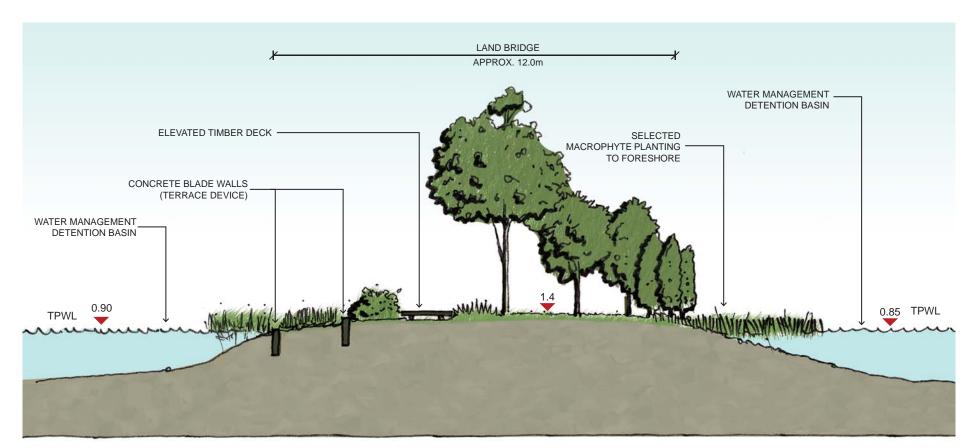

## **SECTION C (FROM RC-11)**

**SECTION D (FROM RC-11)** 

PROPOSED EXTENSION OF WATER BODY

Riverside Tea Gardens Australia

OPEN SPACE SECTIONAL DETAILS SECTION C & SECTION D

Part 3a Submission to N.S.W. D.O.P.

November 2011 1:125 @ A1 R.C. -18

SECTION E (FROM RC-11)

OPEN SPACE SECTIONAL DETAILS -SECTION E

Part 3a Submission to N.S.W. D.O.P.

November 2011 1:50 @ A1 R.C. -19

Screen Planting \_\_\_\_ No structures Native Canopies Building setback NO structures. Pool fence to be provided by developer, to rear boundary and rear setback zone to side boundary. Shrub privacy planting to batter. Rock retaining as required. Native grasses and shrubs to foreshore. No building allowed L'scape Foreshore buffer strip House setback zone 3.0m 3.0 -10.0m varies