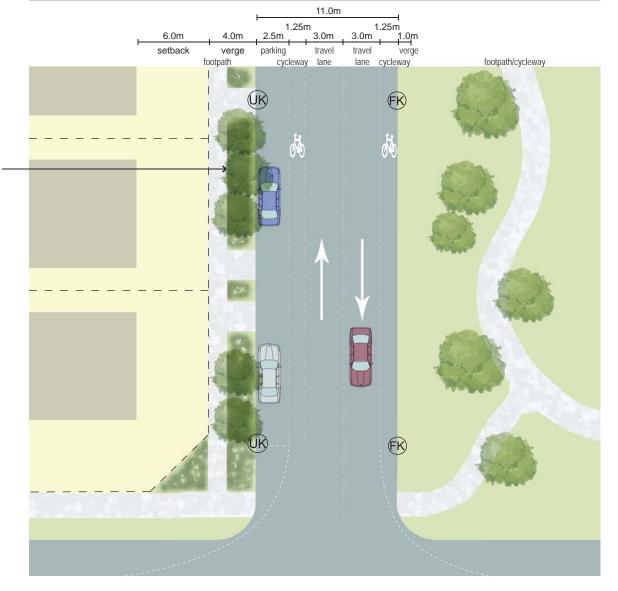

| CONNECTOR        | CONNECTOR                 |
|------------------|---------------------------|
| Туре             | Connector                 |
| Traffic Lanes    | 2 Lanes @ 3.5m            |
| Parking Lanes    | 2 Lanes @2.5              |
| Cycle Lanes      | Shared with vehicle lanes |
| Median           | 5.0m                      |
| Kerb Radius      | 8.0m                      |
| Kerb Type        | Refer Schedule            |
| Verge Width      | 4.0m                      |
| Footpath Width   | 1.5m                      |
| Landscape Type   | Refer Schedule            |
| Building Setback | 4.5m                      |