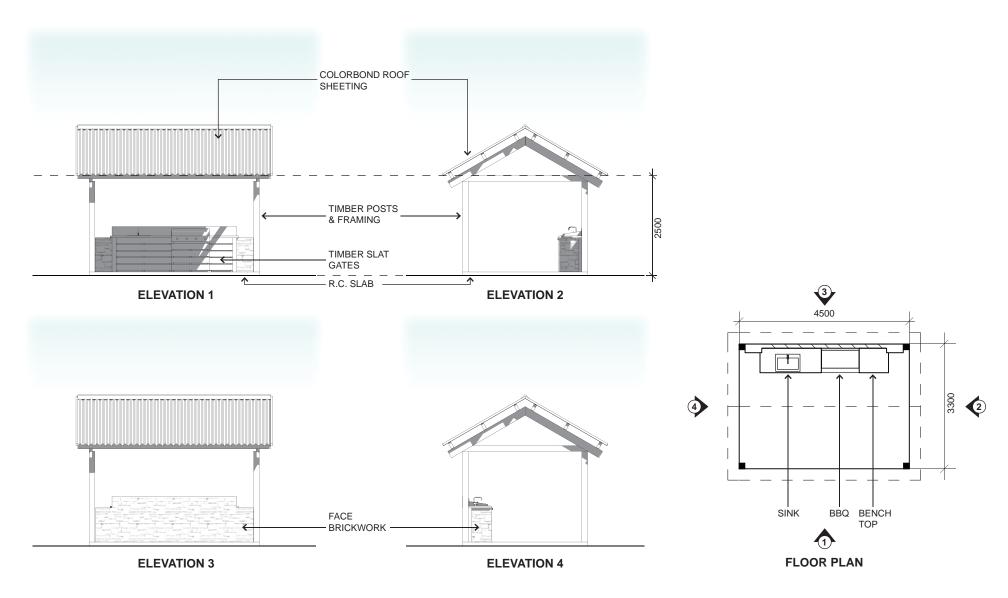

| AMENITIES                        | BRAND                                                  |                                    |
|----------------------------------|--------------------------------------------------------|------------------------------------|
| Children's play equipment        | Omnitech Play<br>System, "Corro".<br>To AS 4685.1-2004 |                                    |
| Soft fall rubber safety surfaces | Aero Super Saver.<br>To AS 4685.1-2004                 |                                    |
| Playground shade structure       | Shade 'N Net<br>metal framed<br>shade structure        |                                    |
| <br>Seating & rubbish bins       |                                                        |                                    |
| Barbeque area                    | Custom                                                 | Refer to R.C24 for further detail. |