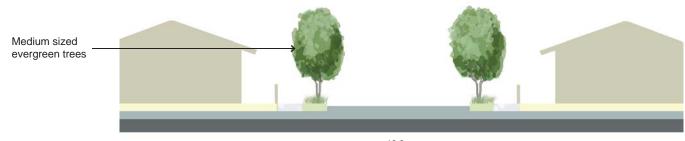

Medium sized evergreen tree

Large ornamental tree to create parkland charter

Footpath aligned with boundary to maximise

kerb side planting

Medium sized evergreen trees planted in alignment