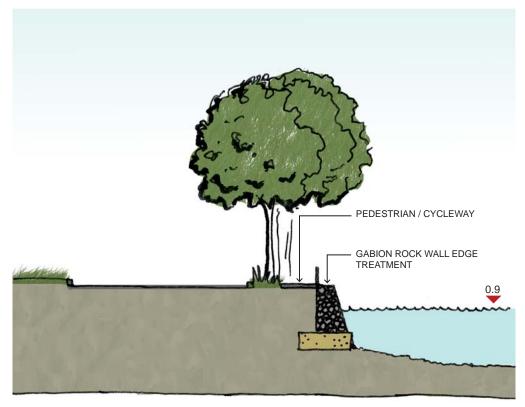

## **SECTION C (FROM RC-11)**

**SECTION D (FROM RC-11)** 

PROPOSED EXTENSION OF WATER BODY

Riverside Tea Gardens Australia

OPEN SPACE SECTIONAL DETAILS SECTION C & SECTION D

Part 3a Submission to N.S.W. D.O.P.

November 2011 1:125 @ A1 R.C. -18

SECTION E (FROM RC-11)

OPEN SPACE SECTIONAL DETAILS -SECTION E

Part 3a Submission to N.S.W. D.O.P.

November 2011 1:50 @ A1 R.C. -19

Screen Planting \_\_\_\_ No structures Native Canopies Building setback NO structures. Pool fence to be provided by developer, to rear boundary and rear setback zone to side boundary. Shrub privacy planting to batter. Rock retaining as required. Native grasses and shrubs to foreshore. No building allowed L'scape Foreshore buffer strip House setback zone 3.0m 3.0 -10.0m varies