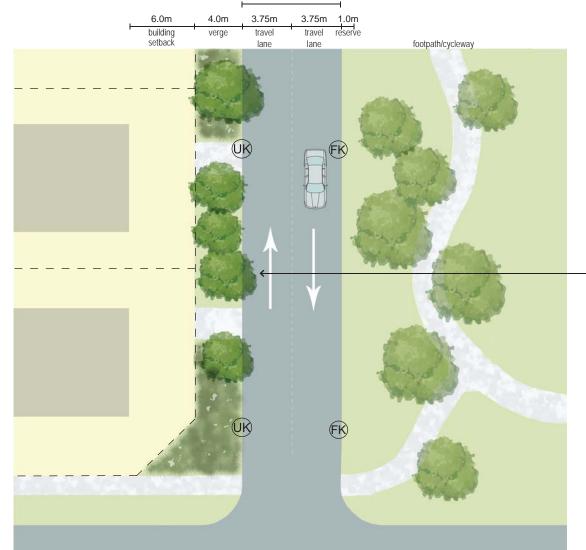

| RTERIAL #1              | ARTERIAL #1                             |
|-------------------------|-----------------------------------------|
| Туре                    | Arterial #1                             |
| Traffic Lanes           | 2 Lanes @ 3.25m                         |
| Cycle Lanes             | shared with vehicle lanes/2.5m in Verge |
| Median                  | 5.0m                                    |
| Kerb Radius             | 8.0m                                    |
| Kerb Type               | Refer Schedule                          |
| Verge Width             | 4.0m                                    |
| Footpath Width          | 1.5m                                    |
| Footpath/Cycleway Width | 2.5m                                    |
| Landscape Type          | Refer Schedule                          |
| Building Setback        | 3.0m                                    |

|       | LANDSCAPE SCHED                             | ULE         |
|-------|---------------------------------------------|-------------|
|       | Species                                     | Mature size |
| 41    | Bauhinia pupurea<br>(Orchid tree)           | 7h x 5w     |
|       | Podcarpus elatus<br>(Plum pine)             | 10h x 6w    |
| 8     | Lophostemon confertus<br>(Brush Box)        | 15h x 12w   |
|       | Dianella 'Breeze'<br>(Blue Flax Lilly)      |             |
| 435   | Grevillea x Gaudi-<br>chaudi<br>(Grevillea) |             |
| Alex. | Juniperus conferta<br>(Shore Juniper)       |             |
| UK    | Upright kerb                                |             |
| FK    | Flush Kerb                                  |             |