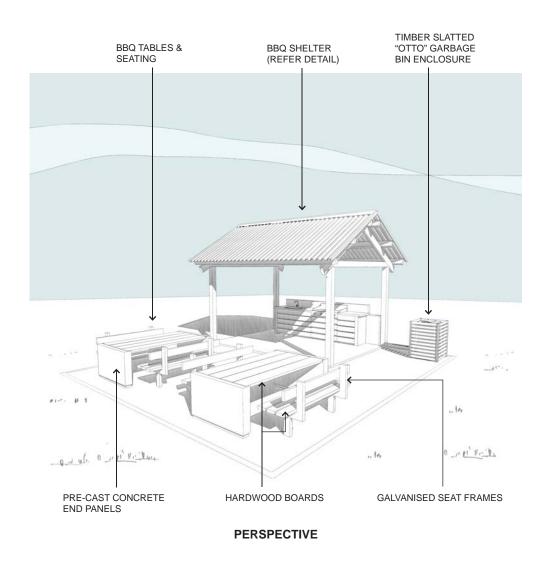

| AMENITIES                        | BRAND                                                  |                                    |
|----------------------------------|--------------------------------------------------------|------------------------------------|
| Children's play equipment        | Omnitech Play<br>System, "Corro".<br>To AS 4685.1-2004 |                                    |
| Soft fall rubber safety surfaces | Aero Super Saver.<br>To AS 4685.1-2004                 |                                    |
| Playground shade structure       | Shade 'N Net<br>metal framed<br>shade structure        |                                    |
| <br>Seating & rubbish bins       |                                                        |                                    |
| Barbeque area                    | Custom                                                 | Refer to R.C24 for further detail. |