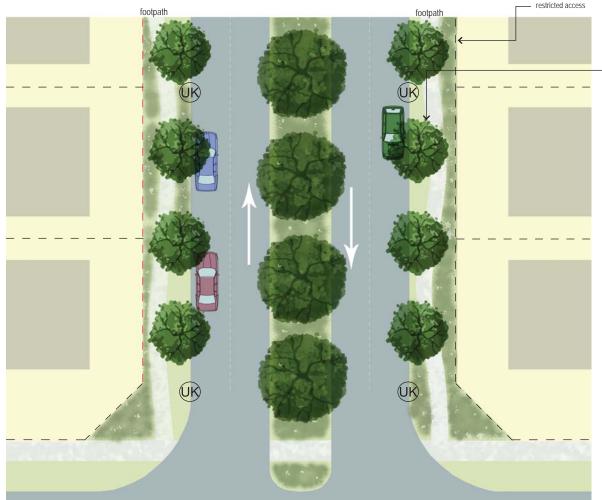

terhousia floribunda eping Lilly Pilly)

Bauhinia pupurea (Orchid tree)

Podcarpus elatus (Plum pine)

Dianella 'Breeze' (Blue Flax Lilly)

Grevillea x gaudichaudi (Grevillea)

Upright kerb

| ECONDARY ARTERIAL #1 | SECONDARY ARTERIAL #1     |
|----------------------|---------------------------|
| Туре                 | Secondary Arterial #1     |
| Traffic Lanes        | 2 Lanes @ 3.5m            |
| Parking Lanes        | 2 Lanes @ 2.5m            |
| Cycle Lanes          | shared with vehicle lanes |
| Median               | 1.55m                     |
| Kerb Radius          | 8.0m                      |
| Kerb Type            | Refer Schedule            |
| Verge Width          | 4.0m                      |
| Footpath Width       | 1.5m                      |
| Landscape Type       | Refer Schedule            |
| Building Setback     | 3.0m                      |

Riverside

DRAWING TITLE

Part 3a Submission to N.S.W. D.O.P.

November 2011

R.C. -24

| SECONDARY ARTERIAL #2   | SECONDARY ARTERIAL #2     |
|-------------------------|---------------------------|
| Туре                    | Secondary Arterial #2     |
| Traffic Lanes           | 2 Lanes @ 3.25m           |
| Parking Lanes           | 2 Lanes @ 2.5m            |
| Cycle Lanes             | shared with vehicle lanes |
| Median                  | 1.55m                     |
| Kerb Radius             | 4.5m                      |
| Kerb Type               | Refer Schedule            |
| Verge Width             | 4.0m                      |
| Footpath Width          | 4.0m                      |
| Footpath/Cycleway Width | 2.5m                      |
| Landscape Type          | Refer Schedule            |
| Building Setback        | 0m                        |