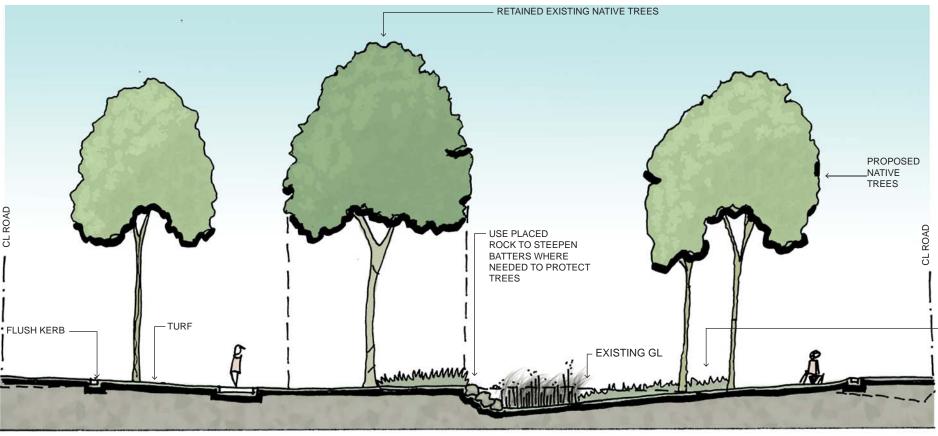

|                                                        |                                    |
| Barbeque area                    | Custom                                                 | Refer to R.C24 for further detail. |







Riverside

Part 3a Submission to N.S.W. D.O.P. November 2011 1:20 @ A1 R.C. -16









Part 3a Submission to N.S.W. D.O.P.

November 2011 1:50 @ A1

R.C. -17



## **SECTION C (FROM RC-11)**



**SECTION D (FROM RC-11)** 

PROPOSED EXTENSION OF WATER BODY

Riverside Tea Gardens Australia

OPEN SPACE SECTIONAL DETAILS SECTION C & SECTION D

Part 3a Submission to N.S.W. D.O.P.

November 2011 1:125 @ A1 R.C. -18



SECTION E (FROM RC-11)



OPEN SPACE SECTIONAL DETAILS -SECTION E

Part 3a Submission to N.S.W. D.O.P.

November 2011 1:50 @ A1 R.C. -19







Screen Planting \_\_\_\_ No structures Native Canopies Building setback NO structures. Pool fence to be provided by developer, to rear boundary and rear setback zone to side boundary. Shrub privacy planting to batter. Rock retaining as required. Native grasses and shrubs to foreshore. No building allowed L'scape Foreshore buffer strip House setback zone 3.0m 3.0 -10.0m varies



**INSERT 1** 

MASS PLANTED GROUND COVERS

**SECTION H (FROM RC-11)** 

MINIMISE WORKS WITHIN DRIP LINE OF TREES TO BE RETAINED

DRAINAGE SWALE

Riverside

DRAWING TITLE

Part 3a Submission to N.S.W. D.O.P.

November 2011 1:125 @ A1 R.C. -20





## **SECTION J (FROM RC-11)**



**SECTION K (FROM RC-11)** 



OPEN SPACE SECTIONAL DETAILS -SECTION J & SECTION K 
 PAPPLICATION

 Part 3a Submission to N.S.W. D.O.P.