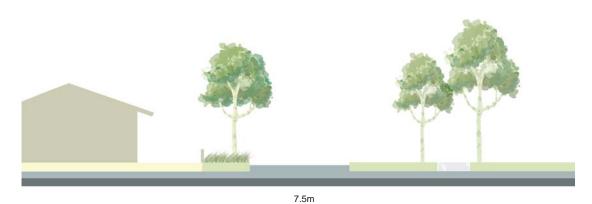

Medium sized evergreen tree

Large ornamental tree to create parkland charter

Footpath aligned with boundary to maximise

kerb side planting

Medium sized evergreen trees planted in alignment