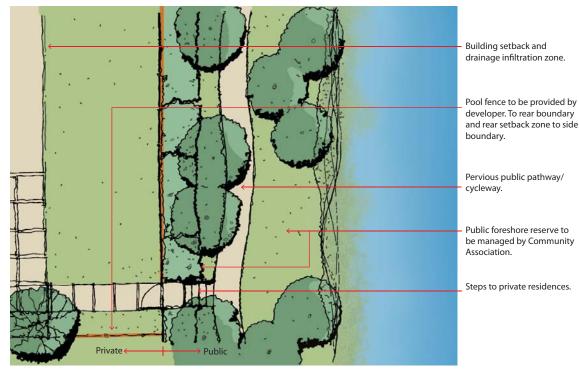

November 2011 1:125 @ A1 R.C. -18

SECTION E (FROM RC-11)

OPEN SPACE SECTIONAL DETAILS -SECTION E

Part 3a Submission to N.S.W. D.O.P.

November 2011 1:50 @ A1 R.C. -19

Screen Planting \_\_\_\_ No structures Native Canopies Building setback NO structures. Pool fence to be provided by developer, to rear boundary and rear setback zone to side boundary. Shrub privacy planting to batter. Rock retaining as required. Native grasses and shrubs to foreshore. No building allowed L'scape Foreshore buffer strip House setback zone 3.0m 3.0 -10.0m varies