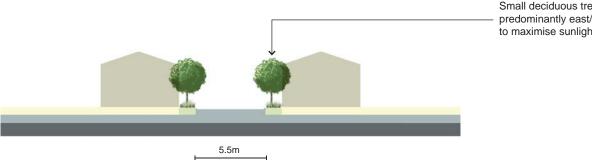

Riverside Tea Gardens Australia

STREET #1, ONE WAY

APPLICATION

Part 3a Submission to N.S.W. D.O.P.

November 2011

R.C. -28

Small deciduous trees for use in predominantly east/west orientated roads to maximise sunlight to rear yards