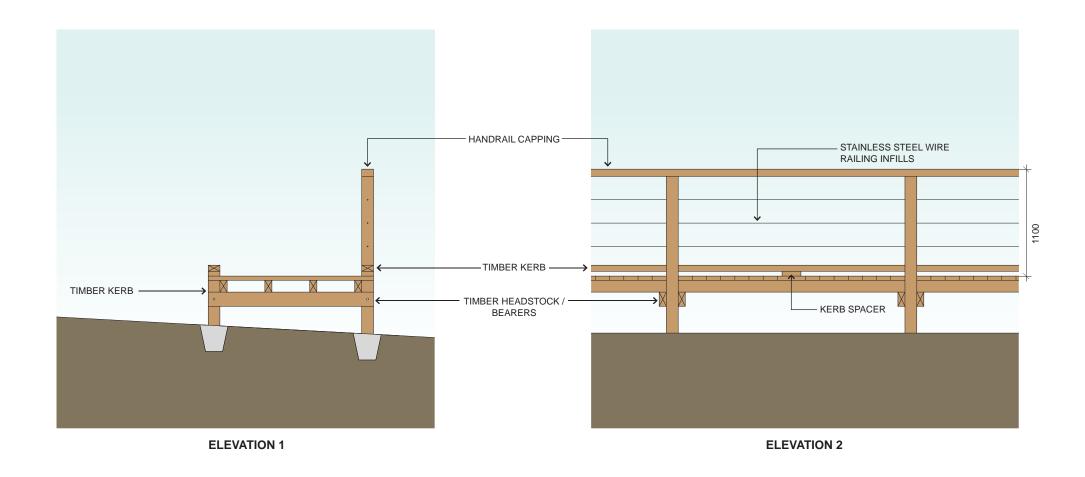

| PATHS, FENCES & BOARDWALK DETAILS                                        |
|--------------------------------------------------------------------------|
| Concrete Cycleway (2.4m min. concrete)                                   |
| Concrete Footway (1.5m min. various textures)                            |
| Timber Boardwalk (width varies) refer to Typical Boardwalk section R.C23 |
| <br>Handrails refer to Typical Boardwalk Section R.C23                   |
| <br>Picket fences - painted treated pine 1.2m high                       |