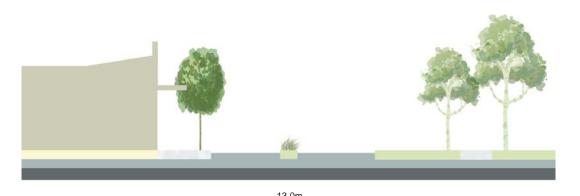

| RTERIAL #1              | ARTERIAL #1                             |
|-------------------------|-----------------------------------------|
| Туре                    | Arterial #1                             |
| Traffic Lanes           | 2 Lanes @ 3.25m                         |
| Cycle Lanes             | shared with vehicle lanes/2.5m in Verge |
| Median                  | 5.0m                                    |
| Kerb Radius             | 8.0m                                    |
| Kerb Type               | Refer Schedule                          |
| Verge Width             | 4.0m                                    |
| Footpath Width          | 1.5m                                    |
| Footpath/Cycleway Width | 2.5m                                    |
| Landscape Type          | Refer Schedule                          |
| Building Setback        | 3.0m                                    |

|       | LANDSCAPE SCHED                             | ULE         |
|-------|---------------------------------------------|-------------|
|       | Species                                     | Mature size |
| 41    | Bauhinia pupurea<br>(Orchid tree)           | 7h x 5w     |
|       | Podcarpus elatus<br>(Plum pine)             | 10h x 6w    |
| 8     | Lophostemon confertus<br>(Brush Box)        | 15h x 12w   |
|       | Dianella 'Breeze'<br>(Blue Flax Lilly)      |             |
| 435   | Grevillea x Gaudi-<br>chaudi<br>(Grevillea) |             |
| Alex. | Juniperus conferta<br>(Shore Juniper)       |             |
| UK    | Upright kerb                                |             |
| FK    | Flush Kerb                                  |             |