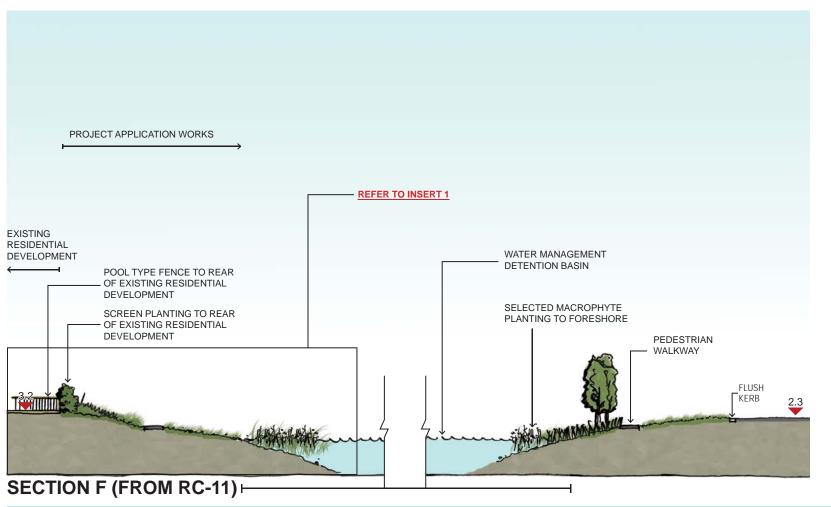

**INSERT 1** 

MASS PLANTED GROUND COVERS

**SECTION H (FROM RC-11)** 

MINIMISE WORKS WITHIN DRIP LINE OF TREES TO BE RETAINED

DRAINAGE SWALE

Riverside

DRAWING TITLE

Part 3a Submission to N.S.W. D.O.P.

November 2011 1:125 @ A1 R.C. -20