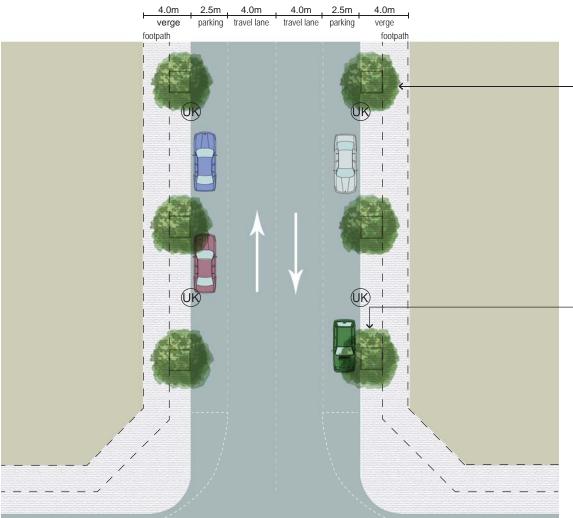

| CONNECTOR        | CONNECTOR                 |
|------------------|---------------------------|
| Туре             | Connector                 |
| Traffic Lanes    | 2 Lanes @ 3.5m            |
| Parking Lanes    | 2 Lanes @2.5              |
| Cycle Lanes      | Shared with vehicle lanes |
| Median           | 5.0m                      |
| Kerb Radius      | 8.0m                      |
| Kerb Type        | Refer Schedule            |
| Verge Width      | 4.0m                      |
| Footpath Width   | 1.5m                      |
| Landscape Type   | Refer Schedule            |
| Building Setback | 4.5m                      |

|     | Spe                |
|-----|--------------------|
| No. | <i>Cup</i><br>(Tuk |
|     | Wat<br>(We         |

ecies Mature size paniopsis anacardiodes 8h x 5w keroo)

8h x 5w

7h x 5w

10h x 6w

LANDSCAPE SCHEDULE

terhousia floribunda eping Lilly Pilly)

Bauhinia pupurea (Orchid tree)

Podcarpus elatus (Plum pine)

Dianella 'Breeze' (Blue Flax Lilly)

Grevillea x gaudichaudi (Grevillea)

Upright kerb

| ECONDARY ARTERIAL #1 | SECONDARY ARTERIAL #1     |
|----------------------|---------------------------|
| Туре                 | Secondary Arterial #1     |
| Traffic Lanes        | 2 Lanes @ 3.5m            |
| Parking Lanes        | 2 Lanes @ 2.5m            |
| Cycle Lanes          | shared with vehicle lanes |
| Median               | 1.55m                     |
| Kerb Radius          | 8.0m                      |
| Kerb Type            | Refer Schedule            |
| Verge Width          | 4.0m                      |
| Footpath Width       | 1.5m                      |
| Landscape Type       | Refer Schedule            |
| Building Setback     | 3.0m                      |