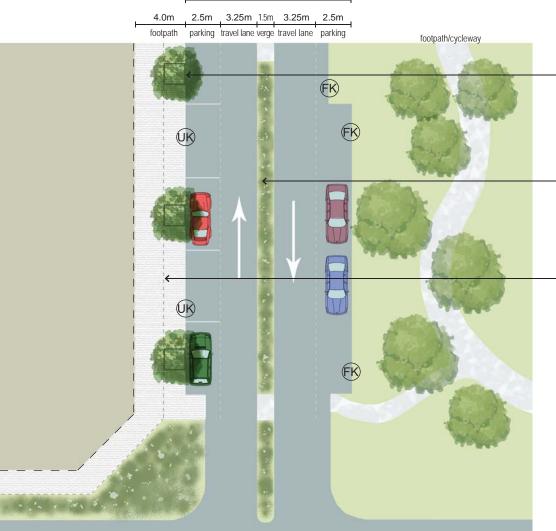

| CONNECTOR        | CONNECTOR                 |
|------------------|---------------------------|
| Туре             | Connector                 |
| Traffic Lanes    | 2 Lanes @ 3.5m            |
| Parking Lanes    | 2 Lanes @2.5              |
| Cycle Lanes      | Shared with vehicle lanes |
| Median           | 5.0m                      |
| Kerb Radius      | 8.0m                      |
| Kerb Type        | Refer Schedule            |
| Verge Width      | 4.0m                      |
| Footpath Width   | 1.5m                      |
| Landscape Type   | Refer Schedule            |
| Building Setback | 4.5m                      |

|     | Spe                |
|-----|--------------------|
| No. | <i>Cup</i><br>(Tuk |
|     | Wat<br>(We         |

ecies Mature size paniopsis anacardiodes 8h x 5w keroo)

8h x 5w

7h x 5w

10h x 6w

LANDSCAPE SCHEDULE

terhousia floribunda eping Lilly Pilly)

Bauhinia pupurea (Orchid tree)

Podcarpus elatus (Plum pine)

Dianella 'Breeze' (Blue Flax Lilly)

Grevillea x gaudichaudi (Grevillea)

Upright kerb

| ECONDARY ARTERIAL #1 | SECONDARY ARTERIAL #1     |
|----------------------|---------------------------|
| Туре                 | Secondary Arterial #1     |
| Traffic Lanes        | 2 Lanes @ 3.5m            |
| Parking Lanes        | 2 Lanes @ 2.5m            |
| Cycle Lanes          | shared with vehicle lanes |
| Median               | 1.55m                     |
| Kerb Radius          | 8.0m                      |
| Kerb Type            | Refer Schedule            |
| Verge Width          | 4.0m                      |
| Footpath Width       | 1.5m                      |
| Landscape Type       | Refer Schedule            |
| Building Setback     | 3.0m                      |