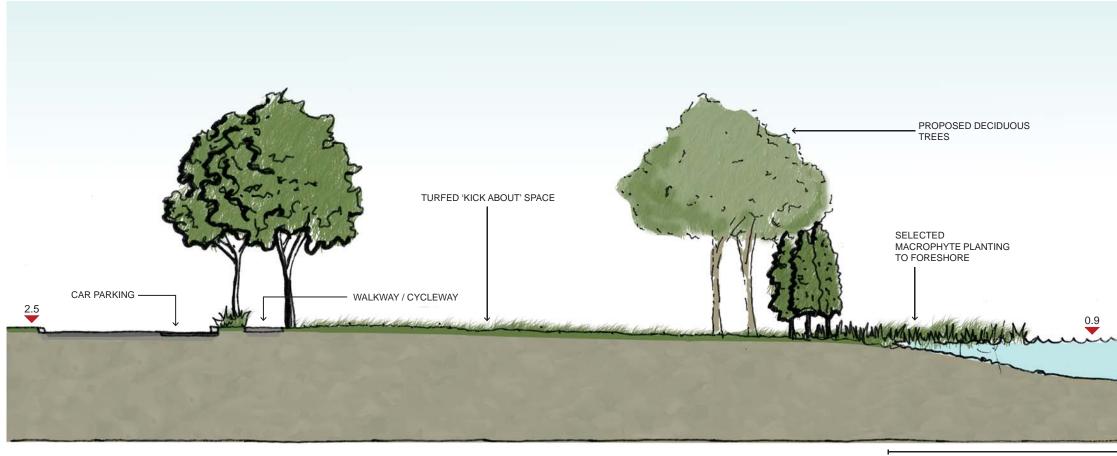

## **SECTION C (FROM RC-11)**

**SECTION D (FROM RC-11)** 

PROPOSED EXTENSION OF WATER BODY

Riverside Tea Gardens Australia

OPEN SPACE SECTIONAL DETAILS SECTION C & SECTION D

Part 3a Submission to N.S.W. D.O.P.