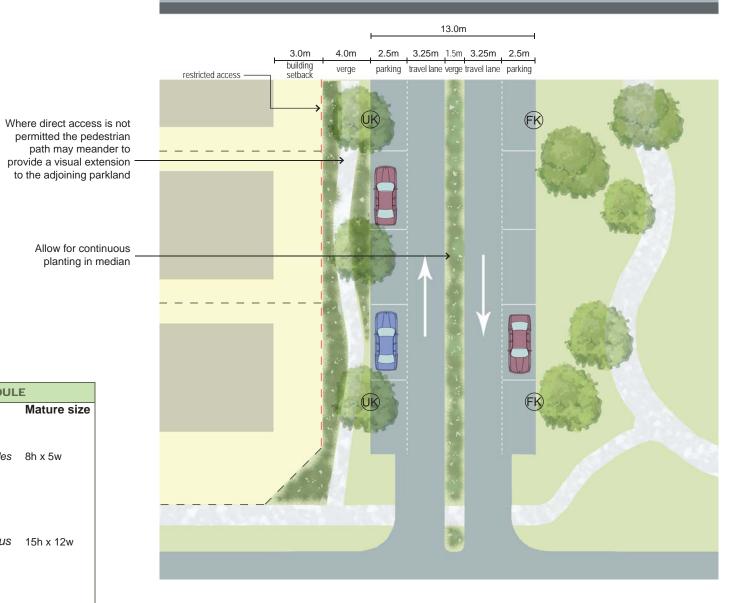

| RTERIAL #1              | ARTERIAL #1                             |
|-------------------------|-----------------------------------------|
| Туре                    | Arterial #1                             |
| Traffic Lanes           | 2 Lanes @ 3.25m                         |
| Cycle Lanes             | shared with vehicle lanes/2.5m in Verge |
| Median                  | 5.0m                                    |
| Kerb Radius             | 8.0m                                    |
| Kerb Type               | Refer Schedule                          |
| Verge Width             | 4.0m                                    |
| Footpath Width          | 1.5m                                    |
| Footpath/Cycleway Width | 2.5m                                    |
| Landscape Type          | Refer Schedule                          |
| Building Setback        | 3.0m                                    |

|       | LANDSCAPE SCHED                             | ULE         |
|-------|---------------------------------------------|-------------|
|       | Species                                     | Mature size |
| 41    | Bauhinia pupurea<br>(Orchid tree)           | 7h x 5w     |
|       | Podcarpus elatus<br>(Plum pine)             | 10h x 6w    |
| 8     | Lophostemon confertus<br>(Brush Box)        | 15h x 12w   |
|       | Dianella 'Breeze'<br>(Blue Flax Lilly)      |             |
| 435   | Grevillea x Gaudi-<br>chaudi<br>(Grevillea) |             |
| Alex. | Juniperus conferta<br>(Shore Juniper)       |             |
| UK    | Upright kerb                                |             |
| FK    | Flush Kerb                                  |             |

Locate trees outside of awning line and provide a 2m x 2m planting area (with porous finish)

Allow for regular breaks in median planting

Commercial awning

Allow for continuous planting in median

|   | LANDSCAPE SCHEDUL                     | E           |
|---|---------------------------------------|-------------|
|   | Species                               | Mature size |
|   | Cupaniopsis anacardiodes<br>(Tukeroo) | 8h x 5w     |
| 8 | Lophostemon confertus<br>(Brush Box)  | 15h x 12w   |

Tall native Eucalypts to compliment open space areas

Streets adjoining open space may be considered an extension of the parkland to reflect the informal tree planting pattern

Informal native tree planting as an extension to the adjoining open space