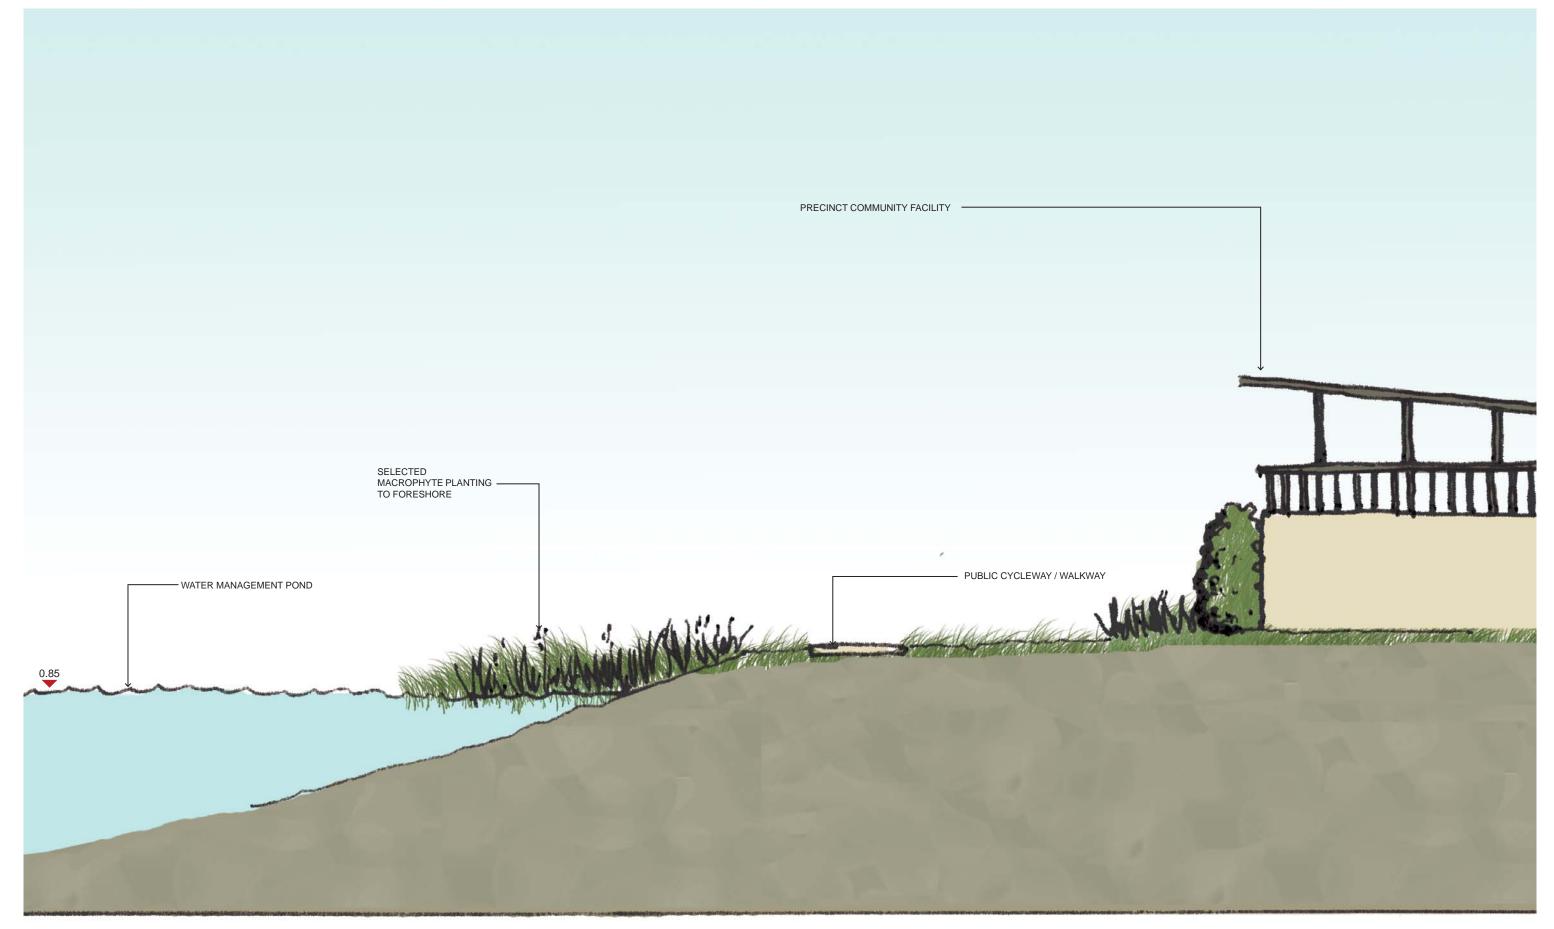

November 2011 1:125 @ A1 R.C. -18

SECTION E (FROM RC-11)

OPEN SPACE SECTIONAL DETAILS -SECTION E

Part 3a Submission to N.S.W. D.O.P.

November 2011 1:50 @ A1 R.C. -19

Screen Planting \_\_\_\_ No structures Native Canopies Building setback NO structures. Pool fence to be provided by developer, to rear boundary and rear setback zone to side boundary. Shrub privacy planting to batter. Rock retaining as required. Native grasses and shrubs to foreshore. No building allowed L'scape Foreshore buffer strip House setback zone 3.0m 3.0 -10.0m varies