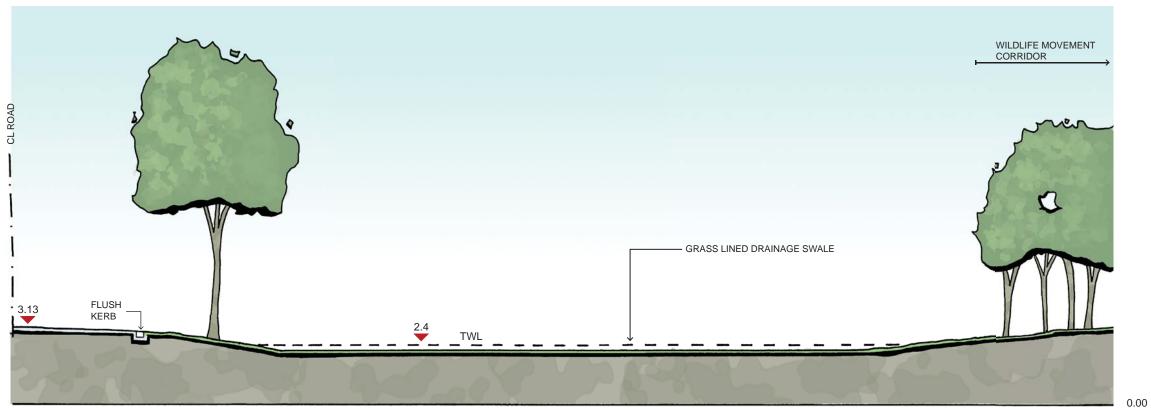

## **SECTION C (FROM RC-11)**

**SECTION D (FROM RC-11)** 

PROPOSED EXTENSION OF WATER BODY

Riverside Tea Gardens Australia

OPEN SPACE SECTIONAL DETAILS SECTION C & SECTION D

Part 3a Submission to N.S.W. D.O.P.

## **SECTION J (FROM RC-11)**

**SECTION K (FROM RC-11)** 

OPEN SPACE SECTIONAL DETAILS -SECTION J & SECTION K 
 PAPPLICATION

 Part 3a Submission to N.S.W. D.O.P.

 DATE
 SCALE
 DRAWING No.
 REVISION

 November 2011
 1:125 @ A1
 R.C. -21
 N