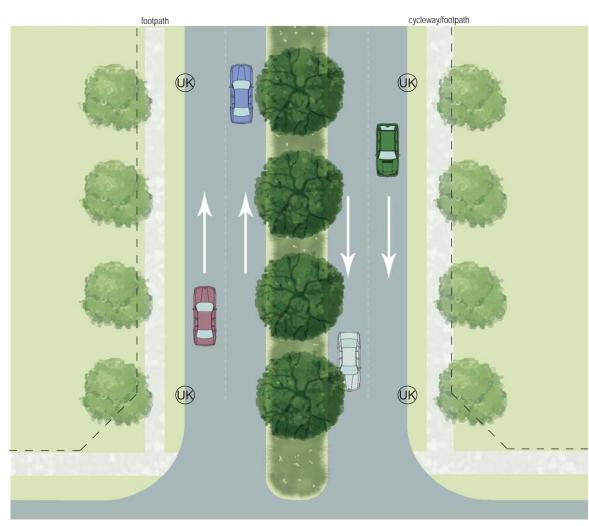

**SECTION L (FROM RC-11)** 

**SECTION M (FROM RC-11)** 

DRAWING TITLE

Part 3a Submission to N.S.W. D.O.P.

November 2011 1:125 @ A1 R.C. -22

18.0m

 4.0m
 3.25m
 3.25m
 5.0m
 3.25m
 3.25m
 4.0m

 verge
 travel lane
 travel lane
 travel lane
 travel lane
 travel lane
 verge

| RTERIAL #1              | ARTERIAL #1                             |
|-------------------------|-----------------------------------------|
| Туре                    | Arterial #1                             |
| Traffic Lanes           | 2 Lanes @ 3.25m                         |
| Cycle Lanes             | shared with vehicle lanes/2.5m in Verge |
| Median                  | 5.0m                                    |
| Kerb Radius             | 8.0m                                    |
| Kerb Type               | Refer Schedule                          |
| Verge Width             | 4.0m                                    |
| Footpath Width          | 1.5m                                    |
| Footpath/Cycleway Width | 2.5m                                    |
| Landscape Type          | Refer Schedule                          |
| Building Setback        | 3.0m                                    |