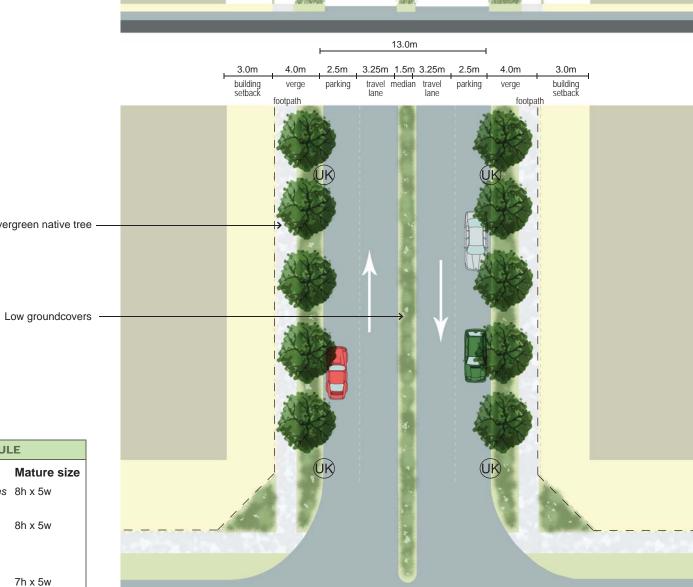

| RTERIAL #1              | ARTERIAL #1                             |
|-------------------------|-----------------------------------------|
| Туре                    | Arterial #1                             |
| Traffic Lanes           | 2 Lanes @ 3.25m                         |
| Cycle Lanes             | shared with vehicle lanes/2.5m in Verge |
| Median                  | 5.0m                                    |
| Kerb Radius             | 8.0m                                    |
| Kerb Type               | Refer Schedule                          |
| Verge Width             | 4.0m                                    |
| Footpath Width          | 1.5m                                    |
| Footpath/Cycleway Width | 2.5m                                    |
| Landscape Type          | Refer Schedule                          |
| Building Setback        | 3.0m                                    |

|       | LANDSCAPE SCHED                             | ULE         |
|-------|---------------------------------------------|-------------|
|       | Species                                     | Mature size |
| 41    | Bauhinia pupurea<br>(Orchid tree)           | 7h x 5w     |
|       | Podcarpus elatus<br>(Plum pine)             | 10h x 6w    |
| 8     | Lophostemon confertus<br>(Brush Box)        | 15h x 12w   |
|       | Dianella 'Breeze'<br>(Blue Flax Lilly)      |             |
| 435   | Grevillea x Gaudi-<br>chaudi<br>(Grevillea) |             |
| Alex. | Juniperus conferta<br>(Shore Juniper)       |             |
| UK    | Upright kerb                                |             |
| FK    | Flush Kerb                                  |             |

|         |                 |            | 13.         | 0m          |         |                 |          |      |
|---------|-----------------|------------|-------------|-------------|---------|-----------------|----------|------|
| 3.0m    | 4.0m            | 2.5m       | 3.0m        | 3.0m        | 2.5m    | 4.0m            | 3.0m     |      |
| setback | verge<br>otpath | parking    | travel lane | travel lane | parking | verge<br>footpa | setback  |      |
| fo      | otpath          |            |             |             |         | footpa          | th       |      |
|         |                 |            |             |             |         |                 |          |      |
|         | (U              | K          |             |             | (U      | R               | ,        |      |
|         | - Charles       |            |             |             |         |                 |          |      |
| <br>    | A VE            | <b>S</b> . |             |             |         | 100             | <u>-</u> | <br> |
| ì       | 4               | 7          |             |             | 1       | EUR!            | i        |      |
| i i     | -               |            |             |             |         |                 |          |      |
|         | willist.        | H          |             |             | -38     | No.             | ı        |      |
|         | XX              | 36         |             |             | A. A.   |                 | I        |      |
|         | 2               |            |             |             | 7       | N. D.           | 1        |      |
| ı       | -100            |            |             |             |         |                 | ı        |      |
| (       | THE .           |            |             |             | :3      | No.             | ı        |      |
| 1       |                 |            |             |             |         |                 | 1        |      |
|         |                 | ems.       |             |             | 79      | No.             | <u>_</u> | <br> |
| l       | (MAG)           | Ш          |             | V           |         | The same of     | l        |      |
| f I     |                 | 1          |             |             |         | ma A.           | 1        |      |
| 1       | VIN TO          |            |             |             |         | No.             | 1        |      |
| l.      |                 |            |             |             |         | *               | 1        |      |
| 1       |                 |            |             |             | LIE     | No.             | 1        |      |
| 1       | 1000            |            |             |             | -30     | 2/2             | l        |      |
| 1       | A CONTRACTOR    |            |             |             |         |                 | 1        |      |
| l I     |                 |            |             |             | 176     |                 | 1        |      |
|         | (U              |            |             |             | (U      |                 | L        |      |
| 1       | Q               | ry         |             |             | 0       | 9               |          |      |
| 188     |                 |            |             |             |         |                 |          |      |
|         |                 |            |             |             |         |                 |          |      |
|         | 2007            |            |             |             | \       |                 |          |      |
|         |                 |            |             |             | ``\     |                 |          |      |
|         |                 |            |             |             |         | 1               |          |      |
|         |                 |            |             |             |         |                 |          |      |
|         |                 |            |             |             |         |                 |          |      |