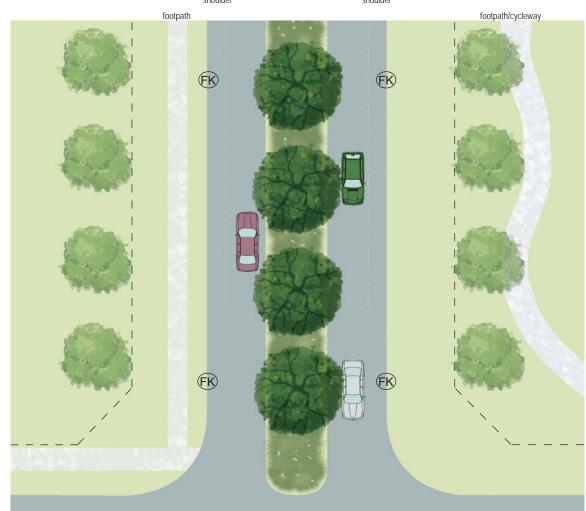

|   |        | -           |        |             |       |  |
|---|--------|-------------|--------|-------------|-------|--|
|   | 6.0m 1 | .25m 3.25m  | 5.0m   | 3.25m 1.25m | 6.0m  |  |
| - | verge  | travel lane | median | travel lane | verge |  |
|   | S      | houlder     |        | shoulder    | r     |  |

| ARTERIAL #2             | ARTERIAL #2               |
|-------------------------|---------------------------|
| Туре                    | Arterial #2               |
| Traffic Lanes           | 1 Lanes @ 3.25m           |
| Shoulder                | 2 Lanes @ 1.25m           |
| Cycle Lanes             | shared with vehicle lanes |
| Median                  | 5m                        |
| Kerb Radius             |                           |
| Kerb Type               | Refer Schedule            |
| Verge Width             | 6.0m                      |
| Footpath Width          | 1.5m                      |
| Footpath/Cycleway Width | 2.5m                      |
| Landscape Type          | Refer Schedule            |