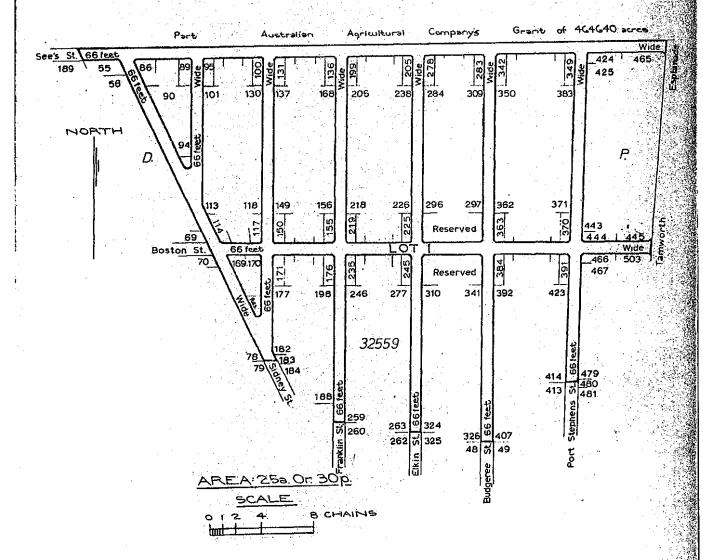

### Note (biib)

|              | (Part Lots 9 & 10 of the Australian Agricultural Company<br>Subdivision – Area 44 Hectares – being Lots 55 to 78, 86 to 188, 191 to<br>259, 263 to 412, 414 to 482, 458 to 503, 4 Reserves and other lands,<br>Lots 81, 82 & 83 DP 32559 and being part of Lot 1 DP 564129) |
|--------------|-----------------------------------------------------------------------------------------------------------------------------------------------------------------------------------------------------------------------------------------------------------------------------|
| 1970 – 1974  | Andruce (Pastoral) Pty Limited                                                                                                                                                                                                                                              |
| Prior – 1970 | Numerous ownership                                                                                                                                                                                                                                                          |

### Note (biiib)

|              | (Part Lots 9 & 10 of the Australian Agricultural Company<br>Subdivision – Area 44 Hectares – being Lots 55 to 78, 86 to 188, 191 to<br>259, 263 to 412, 414 to 482, 458 to 503, 4 Reserves and other lands,<br>Lots 81, 82 & 83 DP 32559 and being part of Lot 1 DP 564129) |
|--------------|-----------------------------------------------------------------------------------------------------------------------------------------------------------------------------------------------------------------------------------------------------------------------------|
| 1970 – 1974  | Andruce (Pastoral) Pty Limited                                                                                                                                                                                                                                              |
| Prior – 1970 | Numerous ownership                                                                                                                                                                                                                                                          |