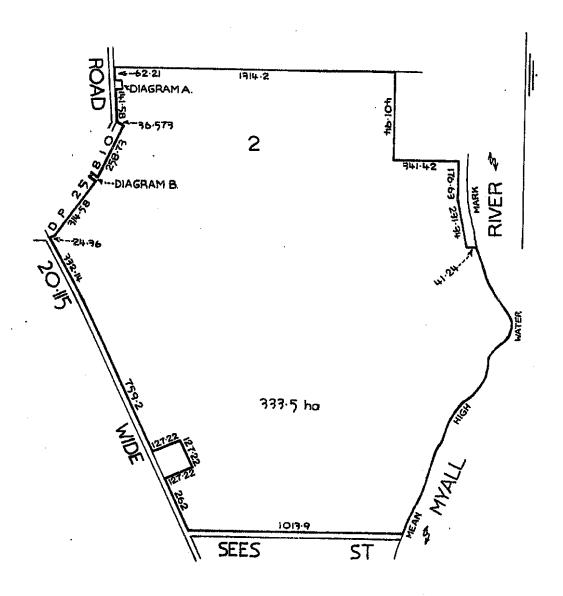

Annex A

Figures

## Legend

Riverside at Tea Gardens Site Boundary

#### **Great Lakes Draft Amendment** No.44 LEP 1996

2(a) Low Density Residential

2(f) Mixed Residential/ Commercial

7(a) Wetlands Zone

7(b) Conservation Zone

## Source:

Great Lakes Draft Amendment No.44 LEP 1996

| R0     | Preliminary Issue | 15-11-10 | JD   |
|--------|-------------------|----------|------|
| Suffix | Revisions         | Date     | Init |

|                         |                                                                                                                | Allilex A - Lif                                                                                                                                   |  |  |
|-------------------------|----------------------------------------------------------------------------------------------------------------|---------------------------------------------------------------------------------------------------------------------------------------------------|--|--|
| Crighton Properties Pty | Ltd                                                                                                            | Zoning Map                                                                                                                                        |  |  |
|                         |                                                                                                                |                                                                                                                                                   |  |  |
| 0043707h_CP_EA_PhI      | _AnA_C002_R1.cdr                                                                                               | Environmental Res<br>53 Bonville Avenue<br>Telephone +61 2 4                                                                                      |  |  |
| 15/11/2010              | Drawing size: A4                                                                                               |                                                                                                                                                   |  |  |
| JD                      | Reviewed by: AA                                                                                                |                                                                                                                                                   |  |  |
| Not to Scale            |                                                                                                                |                                                                                                                                                   |  |  |
|                         |                                                                                                                |                                                                                                                                                   |  |  |
|                         | Concept Plan 2010<br>Environmental Assessn<br>Riverside at Tea Garde<br>0043707h_CP_EA_PhI<br>15/11/2010<br>JD | Environmental Assessment Riverside at Tea Gardens - Phase I ESA 0043707h_CP_EA_PhI_AnA_C002_R1.cdr 15/11/2010 Drawing size: A4 JD Reviewed by: AA |  |  |