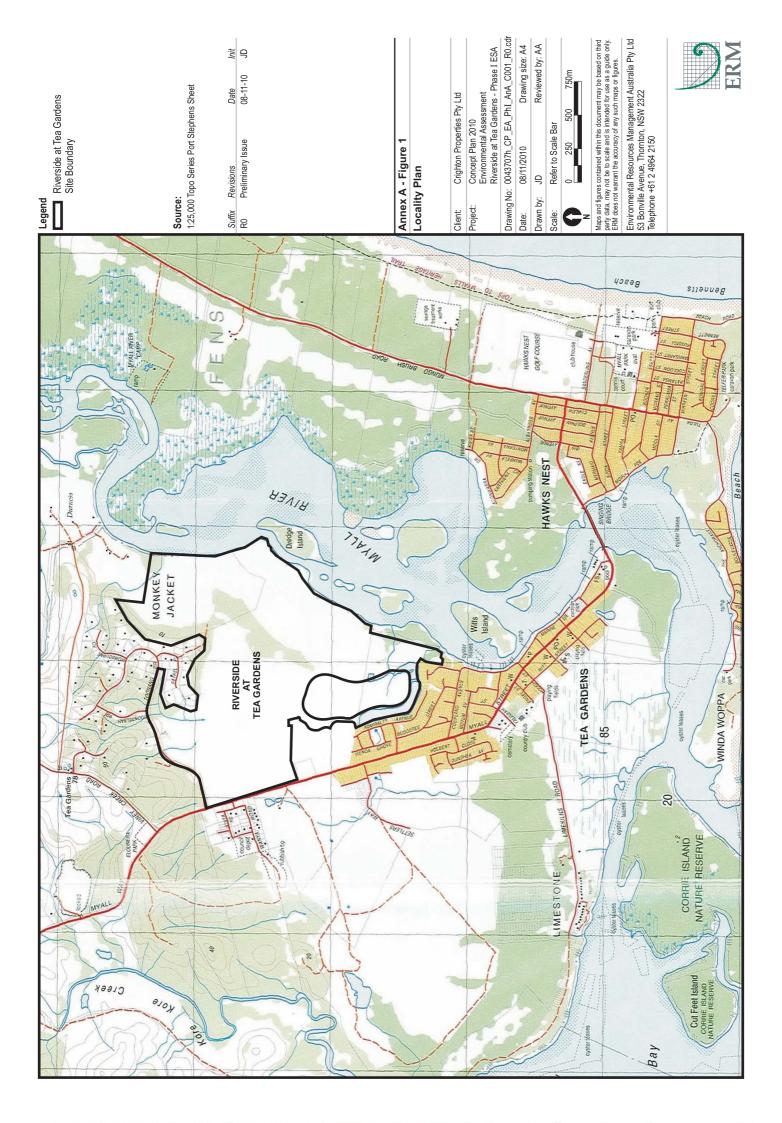

#### 2.1 SITE LOCATION

The Riverside at Tea Gardens (the site) is located adjacent to Myall Street, Tea Gardens, NSW 2324, Australia (refer to *Figure 1*, *Annex A*).

Access to the site is via a Myall Street. The site is currently vacant and has a total area of approximately 222.5 hectares.

## 2.2 ADJACENT LAND USE

The site is bounded by Myall River to the east and Myall Street to the west. The Shearwater Residential Estate bounded by Toonang Drive, lies to the north of the site and residential development surrounding the township of Tea Gardens lies to the south.

In the immediate vicinity of the site there are:

North: Toonang Drive and bushland north of the site and the Shearwater

Residential Estate;

West: Myall Street and at a distance of 50 metres commercial/residential

buildings;

South: Tea Gardens with residential buildings; and

East: directly adjacent Myall River.

The nearest surface waterbody to the site is Myall River to the east and a brackish detention lake to the south. The section of the Myall River closest to the site is tidal estuary and flows towards the south into Port Stephens, which is open to the South Pacific Ocean. The site is generally flat and is located at approximately 2-10 m Australian Height Datum (AHD).