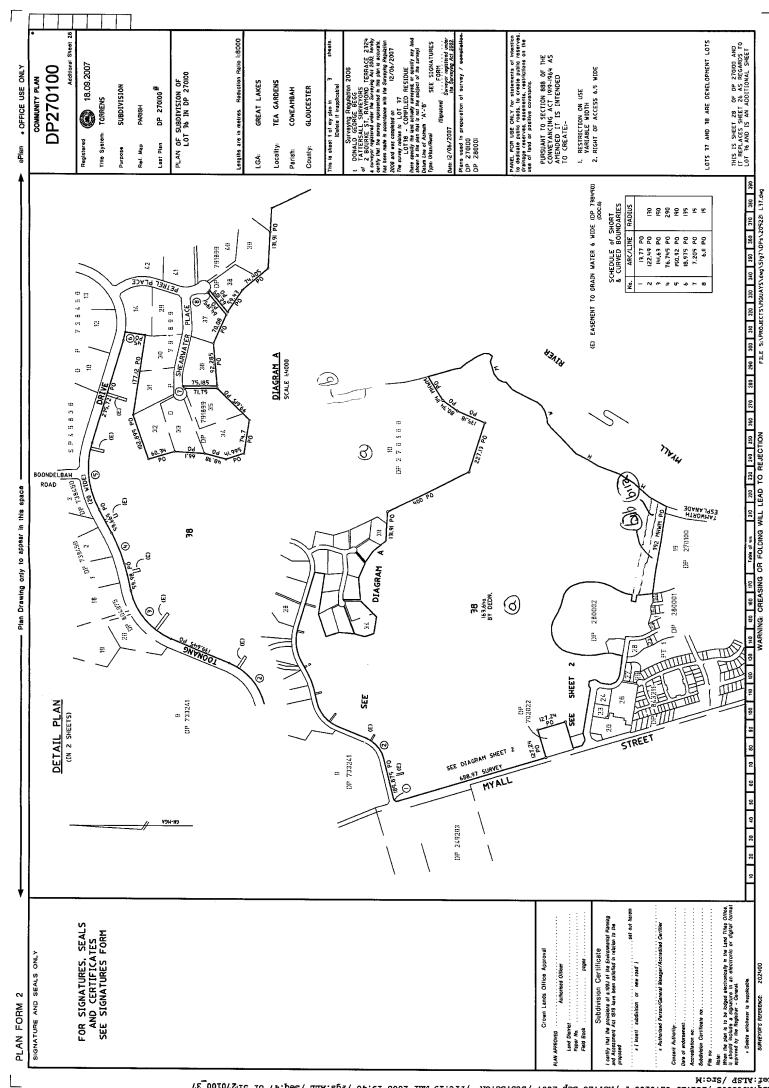

Environmental Resources Management Australia Pty Ltd (ERM) has been engaged by Crighton Properties to prepare a Phase 1 Environmental Site Assessment (ESA) for the site which comprises Lot 1 DP 270100, Lot 10 DP 270100, Lot 19 DP 270100, Lot 30 DP 270100 and Lot 38 DP 270100 (refer to Figure 2 in Annex A for site boundary).

#### 2.1 SITE LOCATION

The Riverside at Tea Gardens (the site) is located adjacent to Myall Street, Tea Gardens, NSW 2324, Australia (refer to *Figure 1*, *Annex A*).

Access to the site is via a Myall Street. The site is currently vacant and has a total area of approximately 222.5 hectares.

## 2.2 ADJACENT LAND USE

The site is bounded by Myall River to the east and Myall Street to the west. The Shearwater Residential Estate bounded by Toonang Drive, lies to the north of the site and residential development surrounding the township of Tea Gardens lies to the south.