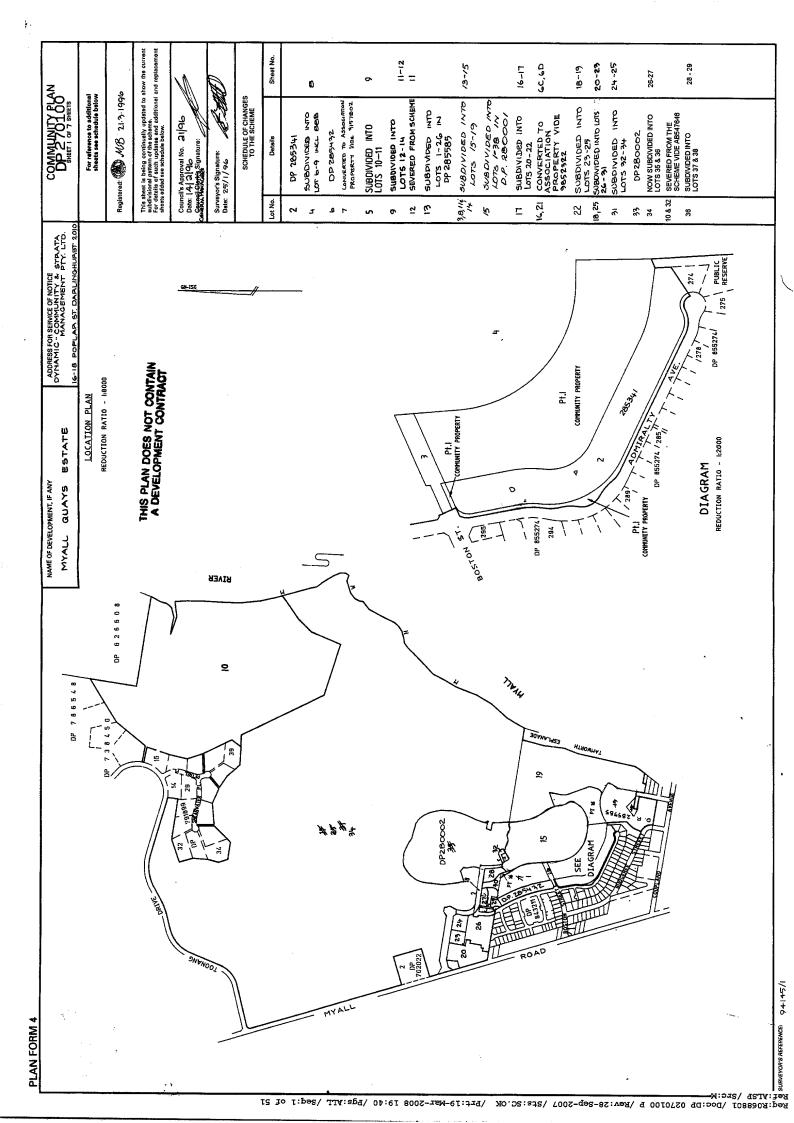

Environmental Resources Management Australia Pty Ltd (ERM) has been engaged by Crighton Properties to prepare a Phase 1 Environmental Site Assessment (ESA) for the site which comprises Lot 1 DP 270100, Lot 10 DP 270100, Lot 19 DP 270100, Lot 30 DP 270100 and Lot 38 DP 270100 (refer to Figure 2 in Annex A for site boundary).

#### 3.2 PRIOR SITE USES

Prior site uses have been identified by a Historical Title Search conducted by Advance Legal Search Pty Ltd. Details of the search have been summarized in *Table 3.1* and are included in *Annex C*.

The majority of the site was previously used for a pine plantation and has been substantially cleared of native vegetation.

Table 3.1 Phase 1 ESA - Riverside - Historical Title Search

|                | I (40 DD 050400                      |
|----------------|--------------------------------------|
|                | Lot 10 DP 270100                     |
| 1998 - to date | Geoffrey John Cox                    |
| 1998 - 1998    | Crighton Properties Pty Limited      |
|                | Lot 5 DP 270100                      |
| 1996 - 1998    | Crighton Properties Pty Limited      |
|                | Lot 430 DP 856447                    |
| 1996 - 1996    | Crighton Properties Pty Limited      |
|                | Lot 43 DP 791899                     |
| 1991 - 1996    | Crighton Properties Pty Limited      |
| 1989 - 1991    | Rakebu Pty Limited                   |
|                | Lot 60 DP 786548                     |
| 1989 - 1989    | Rakebu Pty Limited                   |
|                | Lot 42 DP 738450                     |
| 1987 - 1989    | Rakebu Pty Limited                   |
|                | Lot 10 DP 733241                     |
|                | Rakebu Pty Limited                   |
|                | Lot 2 DP 230785 - CTVol 12411 Fol 59 |
| 1983 - 1986    | Rakebu Pty Limited                   |

| Date           |                                                                                                                                                                                                      |
|----------------|------------------------------------------------------------------------------------------------------------------------------------------------------------------------------------------------------|
| 1977 - 1983    | Coastal Forests Limited                                                                                                                                                                              |
| 1974 - 1977    | Public Trustee                                                                                                                                                                                       |
| 1967 - 1974    | (Lot 7 & 8 of a subdivision of Lot 35 and also Lot 492 of land Granted to Australian Agricultural Company Parish Coweambah – Area 829 Acres 2 Roods 4 ¼ Perches – CTVol 6726 Fol 114) Public Trustee |
|                |                                                                                                                                                                                                      |
| 1953 - 1967    | Australian Pines and Products Limited                                                                                                                                                                |
| 1951 - 1953    | (Lot 7 & 8 of a subdivision of Lot 35 and also Lot 492 of land Granted to<br>Australian Agricultural Company - Parish Coweambah)<br>Australian Pines and Products Limited                            |
| 1940 - 1951    | John Bede Hough, grazier                                                                                                                                                                             |
| 1913 - 1940    | Bridget Hough, wife of grazier                                                                                                                                                                       |
|                | Lot 38 DP 270100                                                                                                                                                                                     |
| 2007 - to date | Crighton Properties Pty Limited                                                                                                                                                                      |
|                | Lot 36 DP 270100                                                                                                                                                                                     |
| 2007 - 2007    | Crighton Properties Pty Limited                                                                                                                                                                      |
|                | Lot 34 DP 270100                                                                                                                                                                                     |
| 2004 - 2007    | Crighton Properties Pty Limited                                                                                                                                                                      |
|                | Lot 31 DP 270100                                                                                                                                                                                     |
| 2004 - 2004    | Crighton Properties Pty Limited                                                                                                                                                                      |