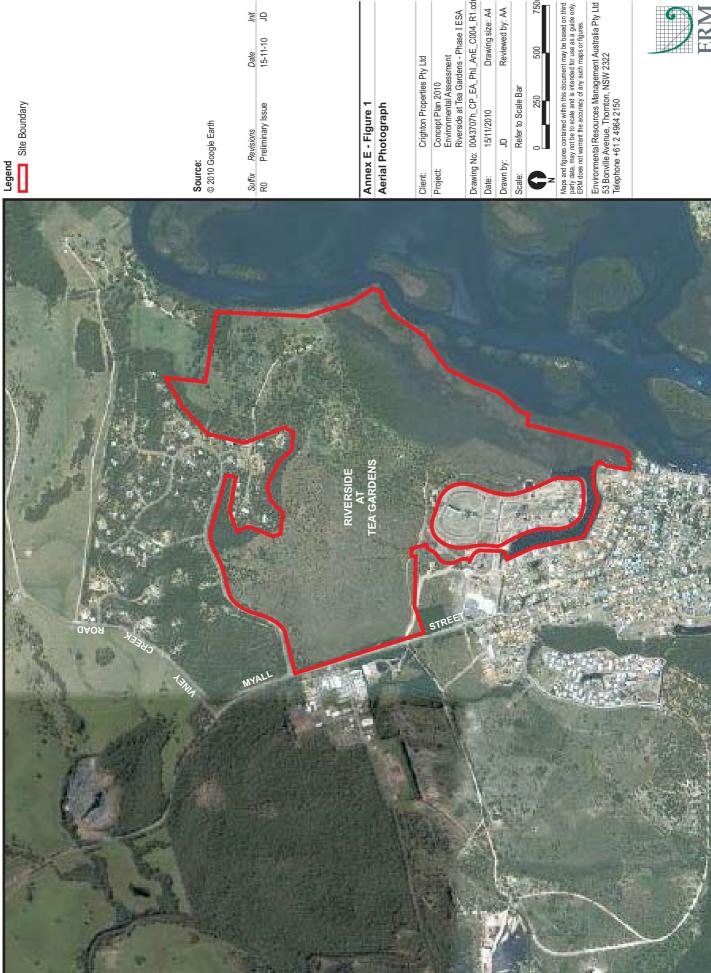

#### 3.3 AERIAL PHOTOGRAPHS

No evidence of significant development of any kind can be identified on current aerial photographs of the site. A current aerial photograph of the site is provided as *Figure 1* in *Annex E*.