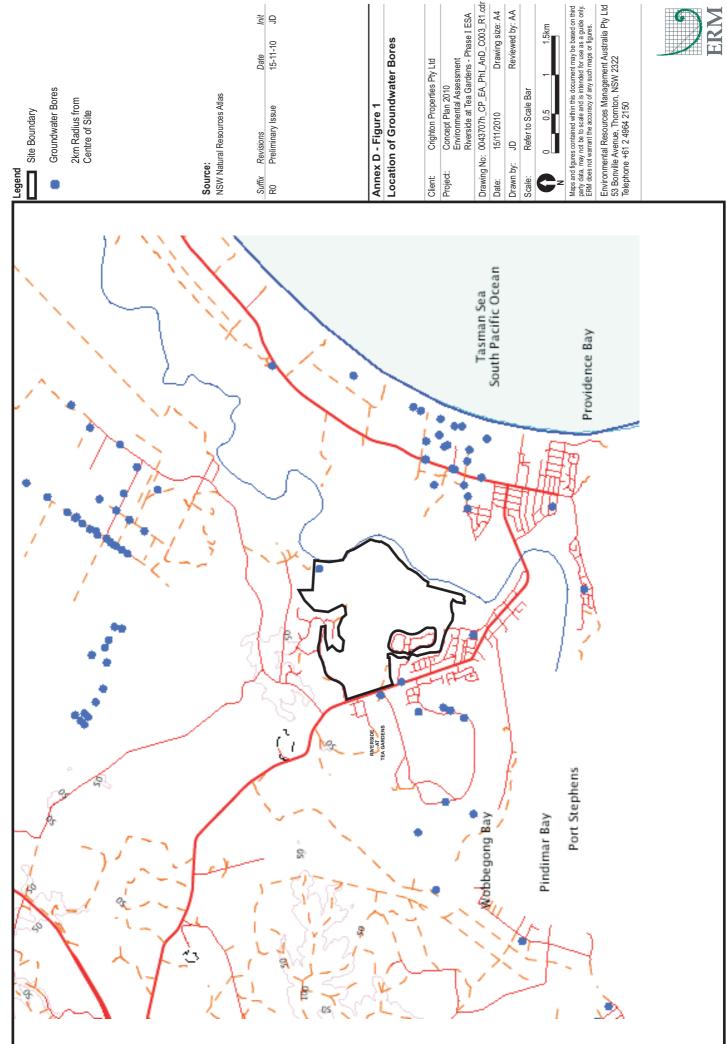

#### 3.4 GROUNDWATER BORE SEARCH

ERM conducted a search of the NSW Department of Infrastructure, Planning and Natural Resources (DIPNR) groundwater bore database, for all licensed bores located within a 2.0 km radius of the investigation site. A total of seven monitoring bores are located in the vicinity of the site. In total six monitoring bores are located west/ south west of the site and are classified as test bores, irrigation bores, dewatering bores for domestic and industrial use. Several groundwater bores intercepting the Tomago Sandbeds and used for potable water abstraction are located at a distance of about 2.5km north of the site.

The locations of the bores are provided in *Figure 1, Annex D*.