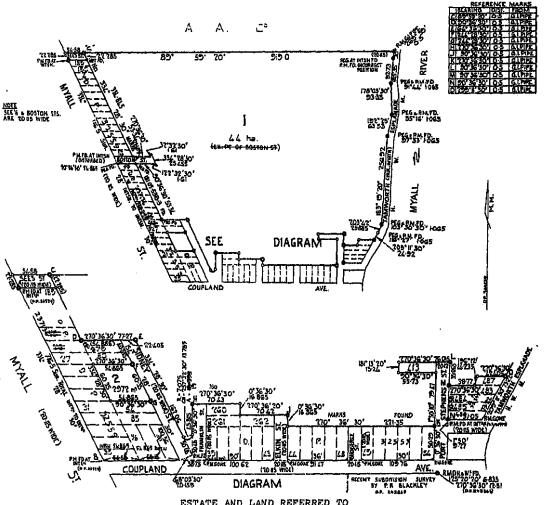

### Note (biib)

|              | (Part Lots 9 & 10 of the Australian Agricultural Company<br>Subdivision – Area 44 Hectares – being Lots 55 to 78, 86 to 188, 191 to<br>259, 263 to 412, 414 to 482, 458 to 503, 4 Reserves and other lands,<br>Lots 81, 82 & 83 DP 32559 and being part of Lot 1 DP 564129) |
|--------------|-----------------------------------------------------------------------------------------------------------------------------------------------------------------------------------------------------------------------------------------------------------------------------|
| 1970 – 1974  | Andruce (Pastoral) Pty Limited                                                                                                                                                                                                                                              |
| Prior – 1970 | Numerous ownership                                                                                                                                                                                                                                                          |

### Note (biiib)

|              | (Part Lots 9 & 10 of the Australian Agricultural Company<br>Subdivision – Area 44 Hectares – being Lots 55 to 78, 86 to 188, 191 to<br>259, 263 to 412, 414 to 482, 458 to 503, 4 Reserves and other lands,<br>Lots 81, 82 & 83 DP 32559 and being part of Lot 1 DP 564129) |
|--------------|-----------------------------------------------------------------------------------------------------------------------------------------------------------------------------------------------------------------------------------------------------------------------------|
| 1970 – 1974  | Andruce (Pastoral) Pty Limited                                                                                                                                                                                                                                              |
| Prior – 1970 | Numerous ownership                                                                                                                                                                                                                                                          |