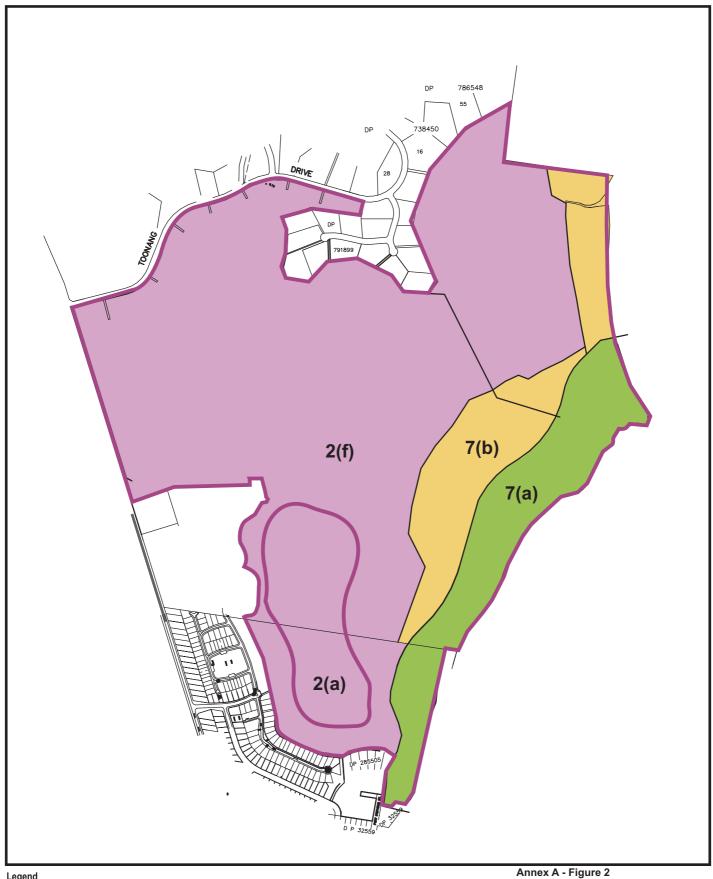

#### 3.1 ZONING

State Environmental Planning Policy No.14 - Coastal wetlands (SEPP 14) applies to wetlands within a portion of the site adjacent to the Myall River.

The majority of the site is zoned Residential 2(f) – Mixed Residential/Commercial. Part of the site, adjacent to Myall River, is zoned Environmental Protection 7(a) Wetlands and Littoral Rainforest and 7(b) Conservation.

A figure showing the zoning on the site (*Figure 2*) is appended in *Annex A*.

#### **Great Lakes Draft Amendment** No.44 LEP 1996

2(a) Low Density Residential

2(f) Mixed Residential/ Commercial

7(a) Wetlands Zone

7(b) Conservation Zone

## Source:

Great Lakes Draft Amendment No.44 LEP 1996

| R0     | Preliminary Issue | 15-11-10 | JD   |
|--------|-------------------|----------|------|
| Suffix | Revisions         | Date     | Init |

|                         |                                                                                                                | Allilex A - Lif                                                                                                                                   |  |  |
|-------------------------|----------------------------------------------------------------------------------------------------------------|---------------------------------------------------------------------------------------------------------------------------------------------------|--|--|
| Crighton Properties Pty | Ltd                                                                                                            | Zoning Map                                                                                                                                        |  |  |
|                         |                                                                                                                |                                                                                                                                                   |  |  |
| 0043707h_CP_EA_PhI      | _AnA_C002_R1.cdr                                                                                               | Environmental Res<br>53 Bonville Avenue<br>Telephone +61 2 4                                                                                      |  |  |
| 15/11/2010              | Drawing size: A4                                                                                               |                                                                                                                                                   |  |  |
| JD                      | Reviewed by: AA                                                                                                |                                                                                                                                                   |  |  |
| Not to Scale            |                                                                                                                |                                                                                                                                                   |  |  |
|                         |                                                                                                                |                                                                                                                                                   |  |  |
|                         | Concept Plan 2010<br>Environmental Assessn<br>Riverside at Tea Garde<br>0043707h_CP_EA_PhI<br>15/11/2010<br>JD | Environmental Assessment Riverside at Tea Gardens - Phase I ESA 0043707h_CP_EA_PhI_AnA_C002_R1.cdr 15/11/2010 Drawing size: A4 JD Reviewed by: AA |  |  |