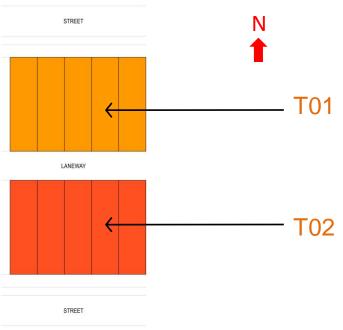

## **GROUND FLOOR**

**UPPER FLOOR** 

- •DESIGNS SUITABLE FOR EAST / WEST ORIENTATION REGARDLESS
- •TWO STOREY VOLUME FOR GARAGE/STUDIO ONLY SUITABLE FOR NORTHERN BLOCK DUE TO SELF SHADING

T01

T02