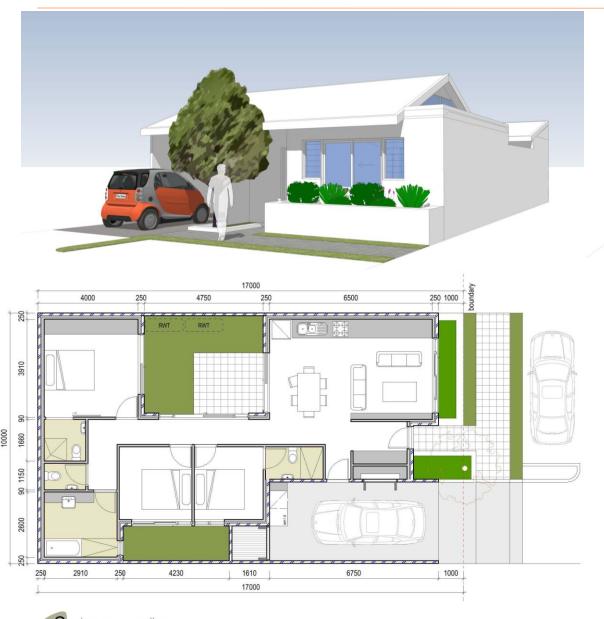

## **UPPER FLOOR**

- 3 BEDROOMS
- 1 GARAGE
- 0 OPEN CAR SPACES
- •130 SQM GFA
- •170 SQM LOT
- •TORRENS TITLE

•CLERESTORY WINDOW OVER LIVING AREA CAN BE REORIENTATED TO FACE THE NORTHERN SUN

BERS PERFORMANCE - M04

EAST / WEST FACING-6 STAR

BERS PERFORMANCE - M04

NORTH FACING - 7 STAR

BERS PERFORMANCE - M04

SOUTH FACING - 6.5 STAR

## House Type – M01 – Street Perspective

-- Page has been intentionally left blank --