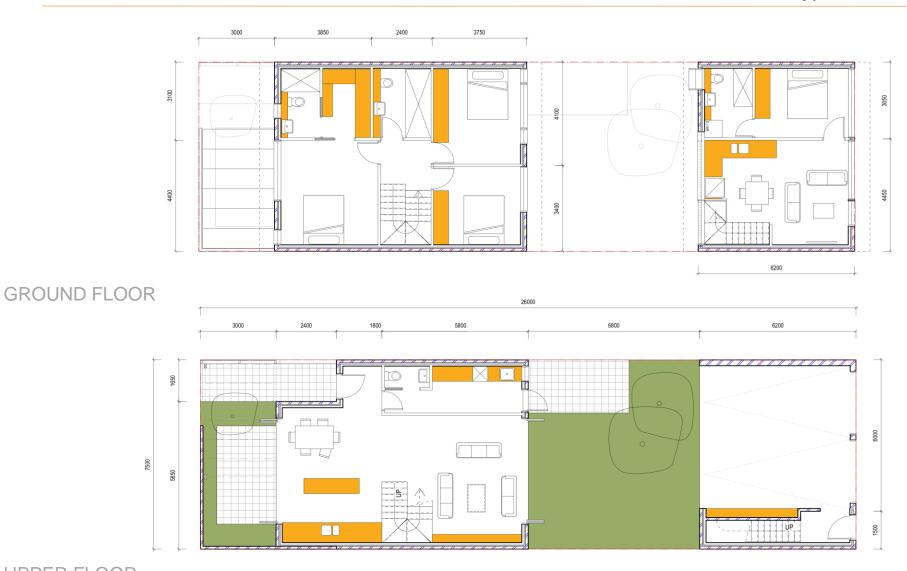

## **GROUND FLOOR**

**UPPER FLOOR** 

- •DESIGNS SUITABLE FOR EAST / WEST ORIENTATION REGARDLESS
- •TWO STOREY VOLUME FOR GARAGE/STUDIO ONLY SUITABLE FOR NORTHERN BLOCK DUE TO SELF SHADING

T01

T02

## **UPPER FLOOR**

- 3 BEDROOMS
- 1 GARAGE
- 0 OPEN CAR SPACES
- •130 SQM GFA
- •170 SQM LOT
- •TORRENS TITLE

•CLERESTORY WINDOW OVER LIVING AREA CAN BE REORIENTATED TO FACE THE NORTHERN SUN

BERS PERFORMANCE - M04