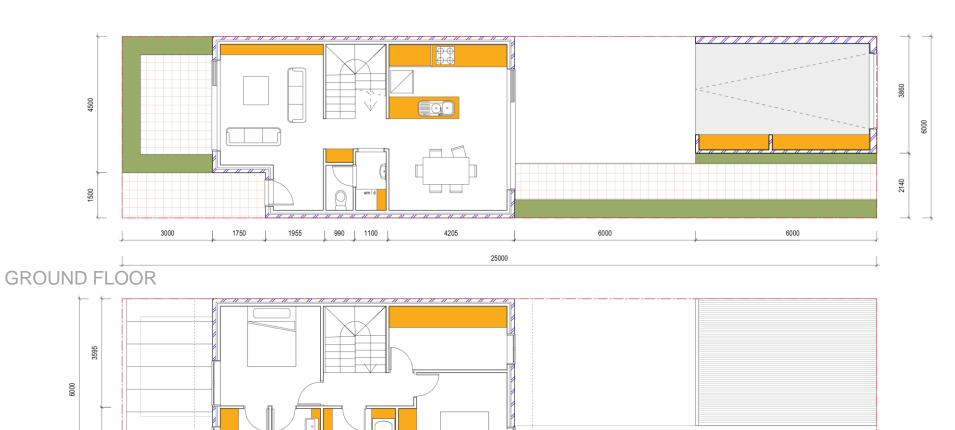

## **GROUND FLOOR**

**UPPER FLOOR** 

- •DESIGNS SUITABLE FOR EAST / WEST ORIENTATION REGARDLESS
- •TWO STOREY VOLUME FOR GARAGE/STUDIO ONLY SUITABLE FOR NORTHERN BLOCK DUE TO SELF SHADING

T01

T02