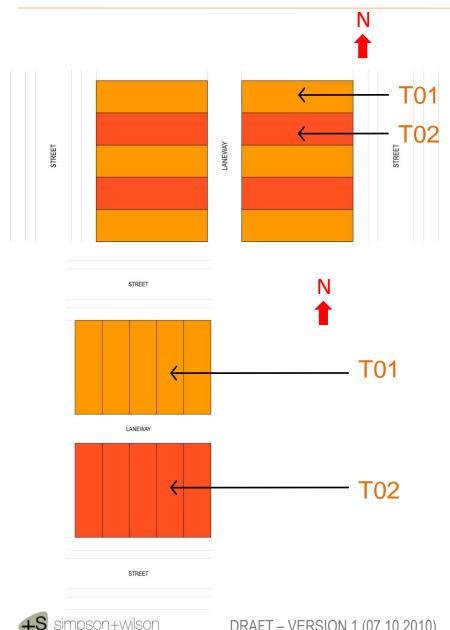

## **GROUND FLOOR**

**UPPER FLOOR** 

- •DESIGNS SUITABLE FOR EAST / WEST ORIENTATION REGARDLESS
- •TWO STOREY VOLUME FOR GARAGE/STUDIO ONLY SUITABLE FOR NORTHERN BLOCK DUE TO SELF SHADING

T01

T02

## THERMAL PERFORMANCE T01 AND T02

BERS PERFORMANCE - T01

EAST / WEST FACING- 6 STAR

BERS PERFORMANCE - T02

EAST / WEST FACING- 6 STAR

BERS PERFORMANCE - T01

NORTH FACING - 6.5 STAR

BERS PERFORMANCE - T02

SOUTH FACING - 6.5 STAR