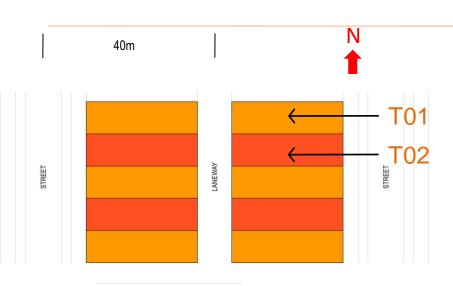

## **GROUND FLOOR**

**UPPER FLOOR** 

- •DESIGNS SUITABLE FOR EAST / WEST ORIENTATION REGARDLESS
- •TWO STOREY VOLUME FOR GARAGE/STUDIO ONLY SUITABLE FOR NORTHERN BLOCK DUE TO SELF SHADING

T01

T02