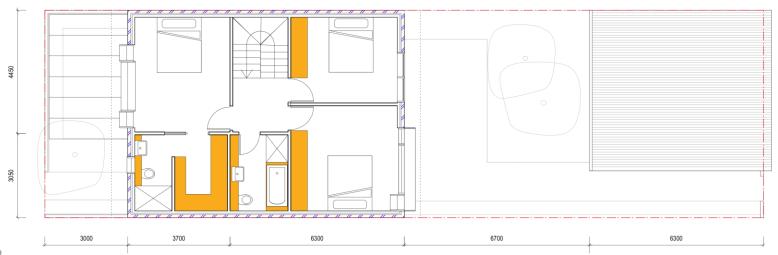

## **UPPER FLOOR**

- 3 BEDROOMS
- 1 GARAGE
- 0 OPEN CAR SPACES
- •130 SQM GFA
- •170 SQM LOT
- •TORRENS TITLE

•CLERESTORY WINDOW OVER LIVING AREA CAN BE REORIENTATED TO FACE THE NORTHERN SUN

BERS PERFORMANCE - M04