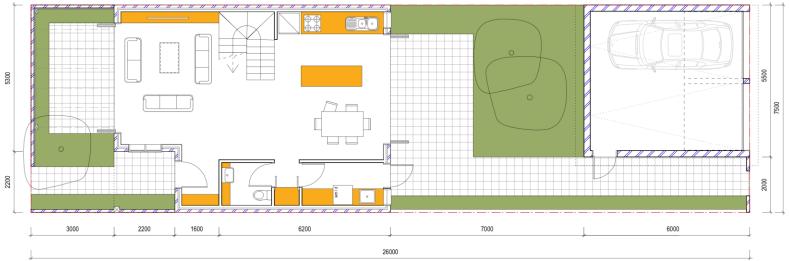

## **GROUND FLOOR**

**UPPER FLOOR** 

- •DESIGNS SUITABLE FOR EAST / WEST ORIENTATION REGARDLESS
- •TWO STOREY VOLUME FOR GARAGE/STUDIO ONLY SUITABLE FOR NORTHERN BLOCK DUE TO SELF SHADING

T01

T02