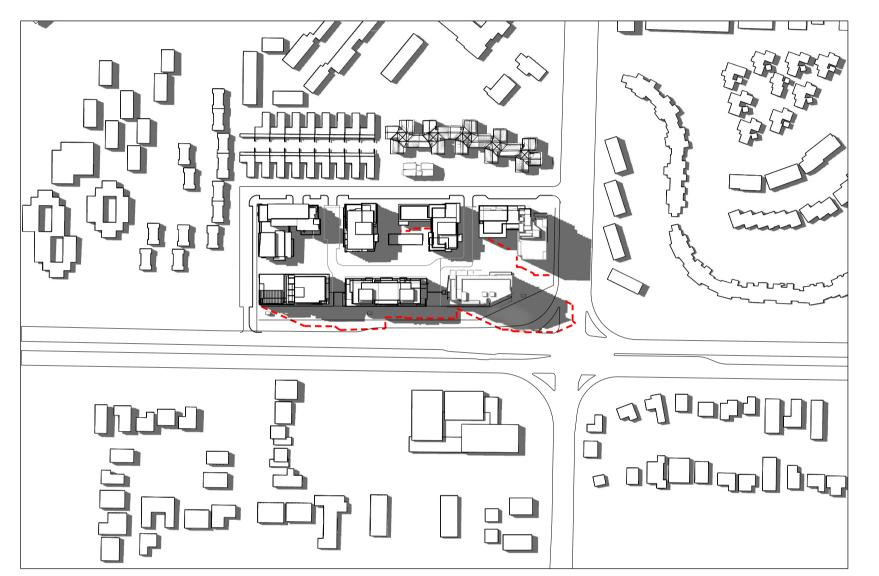

EQUINOX 9AM MARCH 21

EQUINOX 12 NOON MARCH 21

Revisions No Date Description Ver App'd STAGE 1 A 21.01.11 PART 3A SUBMISSION BUILDINGS SHADED B 09.12.11 PREFERRED PROJECT Do not scale drawings. Use figured dimensions only. Check & verify levels and dimensions on site prior to the commencement of any work, the preparation of shop drawings or the fabrication of components. C 24.02.12PREFERRED PROJECT This drawing is the copyright of Allen Jack + Cottier Architects and is protected under the Copyright Act 1968. Do not alter, reproduce or transmitt in any form, or by any means without the express permission of Allen Jack + Cottier Architects. EPPING ROAD Nominated Architects: Michael Heenan 5264, Peter Ireland 6661, Reginald Smith 3312

EQUINOX 10AM MARCH 21

EQUINOX 1PM MARCH 21

Project MACQUARIE VILLAGE 110-114 HERRING ROAD MACQUARIE PARK

Proj No. 10\_030

EQUINOX 11AM MARCH 21

EQUINOX 2PM MARCH 21