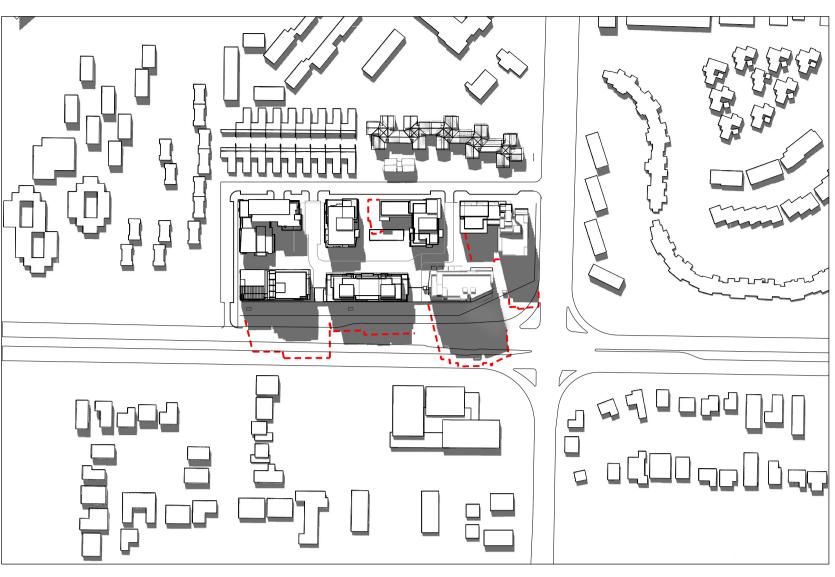

EQUINOX 9AM MARCH 21

EQUINOX 12 NOON MARCH 21

Revisions No Date Description Ver App'd STAGE 1 A 21.01.11 PART 3A SUBMISSION BUILDINGS SHADED B 09.12.11 PREFERRED PROJECT Do not scale drawings. Use figured dimensions only. Check & verify levels and dimensions on site prior to the commencement of any work, the preparation of shop drawings or the fabrication of components. C 24.02.12PREFERRED PROJECT This drawing is the copyright of Allen Jack + Cottier Architects and is protected under the Copyright Act 1968. Do not alter, reproduce or transmitt in any form, or by any means without the express permission of Allen Jack + Cottier Architects. EPPING ROAD Nominated Architects: Michael Heenan 5264, Peter Ireland 6661, Reginald Smith 3312

EQUINOX 10AM MARCH 21

EQUINOX 1PM MARCH 21

Project MACQUARIE VILLAGE 110-114 HERRING ROAD MACQUARIE PARK

Proj No. 10\_030

EQUINOX 11AM MARCH 21

EQUINOX 2PM MARCH 21