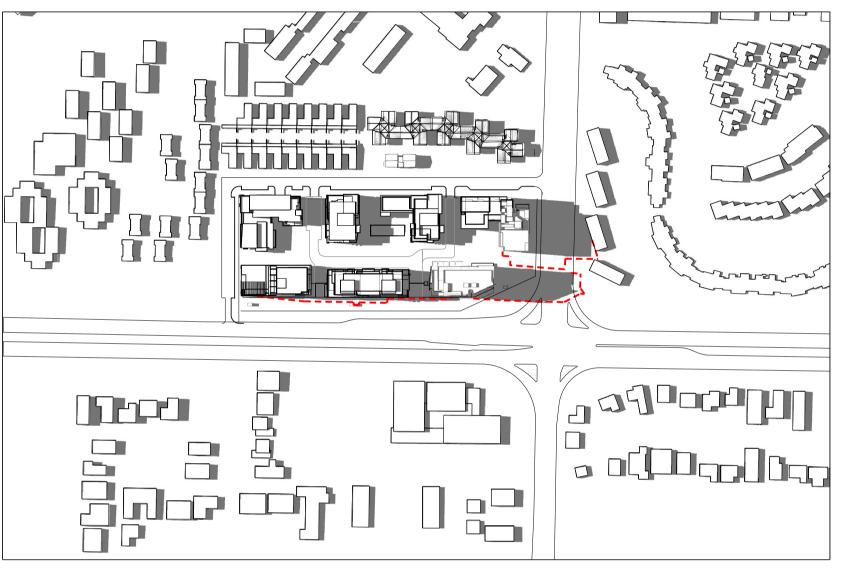

EQUINOX 9AM MARCH 21

EQUINOX 12 NOON MARCH 21

Revisions No Date Description Ver App'd STAGE 1 A 21.01.11 PART 3A SUBMISSION BUILDINGS SHADED B 09.12.11 PREFERRED PROJECT Do not scale drawings. Use figured dimensions only. Check & verify levels and dimensions on site prior to the commencement of any work, the preparation of shop drawings or the fabrication of components. C 24.02.12PREFERRED PROJECT This drawing is the copyright of Allen Jack + Cottier Architects and is protected under the Copyright Act 1968. Do not alter, reproduce or transmitt in any form, or by any means without the express permission of Allen Jack + Cottier Architects. EPPING ROAD Nominated Architects: Michael Heenan 5264, Peter Ireland 6661, Reginald Smith 3312

EQUINOX 10AM MARCH 21

EQUINOX 1PM MARCH 21

Project MACQUARIE VILLAGE 110-114 HERRING ROAD MACQUARIE PARK

Proj No. 10\_030

EQUINOX 11AM MARCH 21

EQUINOX 2PM MARCH 21