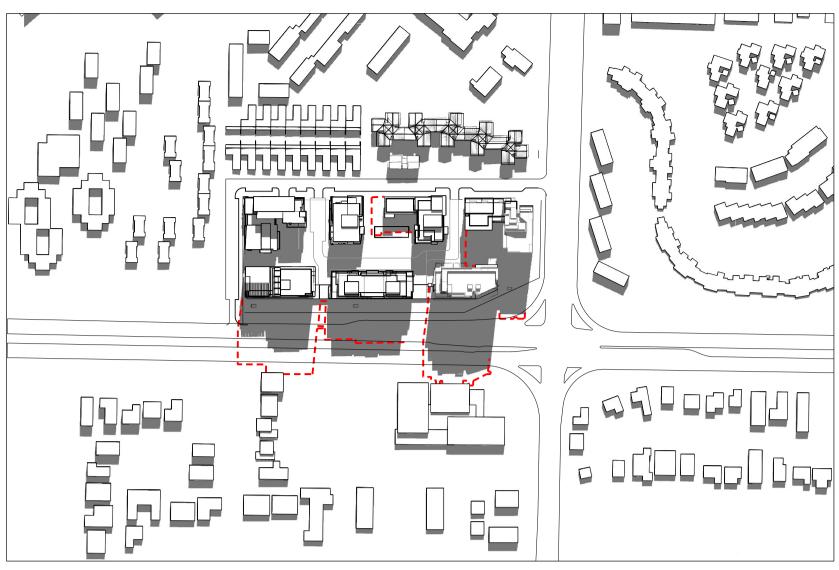

EQUINOX 10AM MARCH 21

EQUINOX 1PM MARCH 21

Project MACQUARIE VILLAGE 110-114 HERRING ROAD MACQUARIE PARK

Proj No. 10\_030

EQUINOX 11AM MARCH 21

EQUINOX 2PM MARCH 21