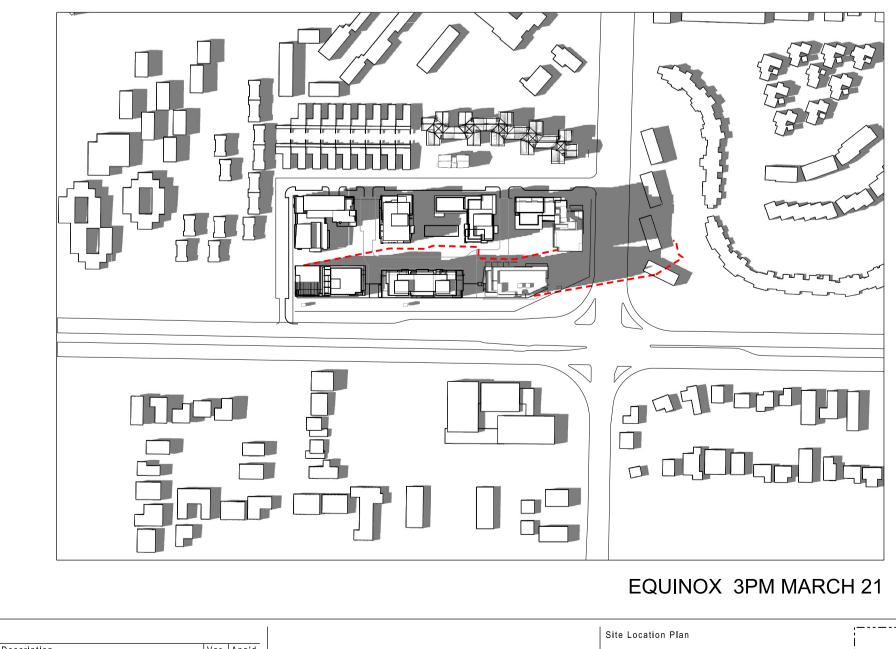

EQUINOX 10AM MARCH 21

EQUINOX 1PM MARCH 21

Project MACQUARIE VILLAGE 110-114 HERRING ROAD MACQUARIE PARK

Proj No. 10\_030

EQUINOX 11AM MARCH 21

EQUINOX 2PM MARCH 21