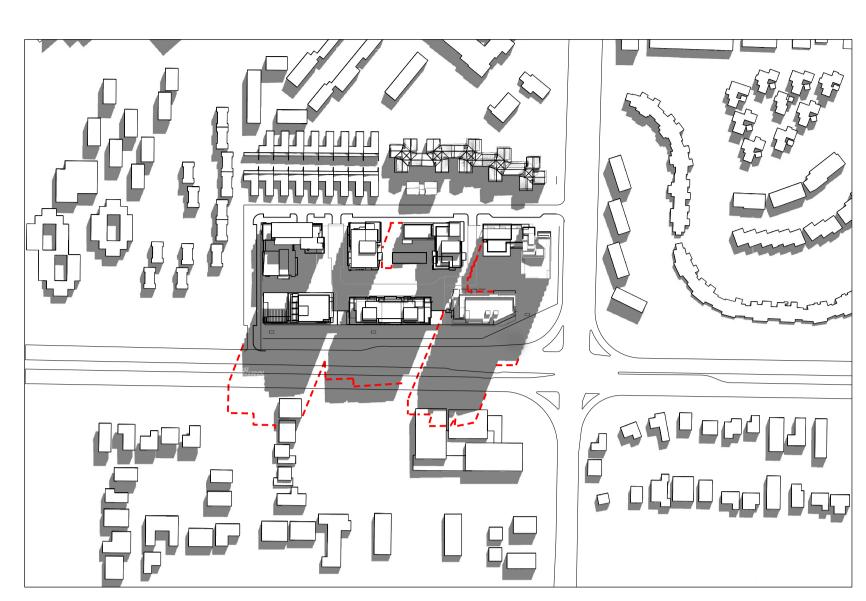

EQUINOX 9AM MARCH 21

EQUINOX 12 NOON MARCH 21

Revisions No Date Description Ver App'd STAGE 1 A 21.01.11 PART 3A SUBMISSION BUILDINGS SHADED B 09.12.11 PREFERRED PROJECT Do not scale drawings. Use figured dimensions only. Check & verify levels and dimensions on site prior to the commencement of any work, the preparation of shop drawings or the fabrication of components. C 24.02.12PREFERRED PROJECT This drawing is the copyright of Allen Jack + Cottier Architects and is protected under the Copyright Act 1968. Do not alter, reproduce or transmitt in any form, or by any means without the express permission of Allen Jack + Cottier Architects. EPPING ROAD Nominated Architects: Michael Heenan 5264, Peter Ireland 6661, Reginald Smith 3312