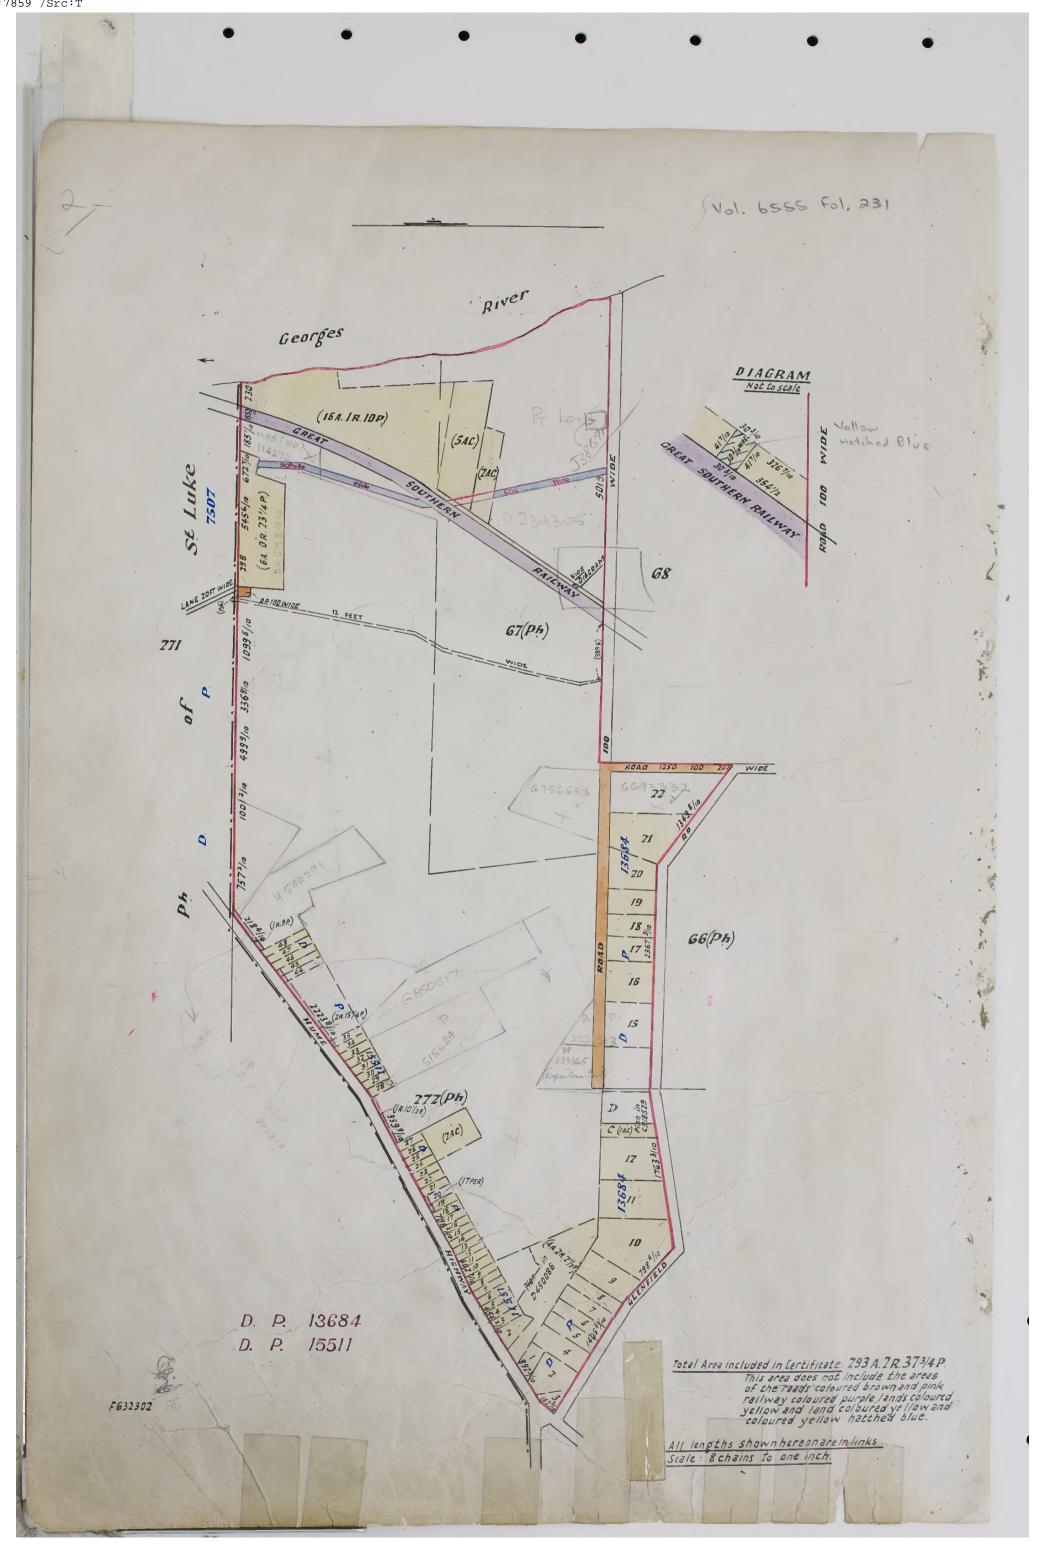

TITLE DIAGRAM DP515696

FIRST SCHEDULE

\_\_\_\_\_

J.C. & F.W. KENNETT PTY. LIMITED

SECOND SCHEDULE (5 NOTIFICATIONS)

\_\_\_\_\_\_

- 1 RESERVATIONS AND CONDITIONS IN THE CROWN GRANT(S)
- \* 2 B346454 RIGHT OF WAY APPURTENANT TO THE LAND ABOVE DESCRIBED AFFECTING THE LAND SHOWN AS 20 FEET WIDE IN DP515696
- \* 3 EASEMENT(S) APPURTENANT TO THE LAND ABOVE DESCRIBED CREATED BY:
  - DP228551 RIGHT OF CARRIAGEWAY 30 FEET WIDE
- \* 4 L181426 RIGHT OF CARRIAGEWAY APPURTENANT TO THE LAND ABOVE