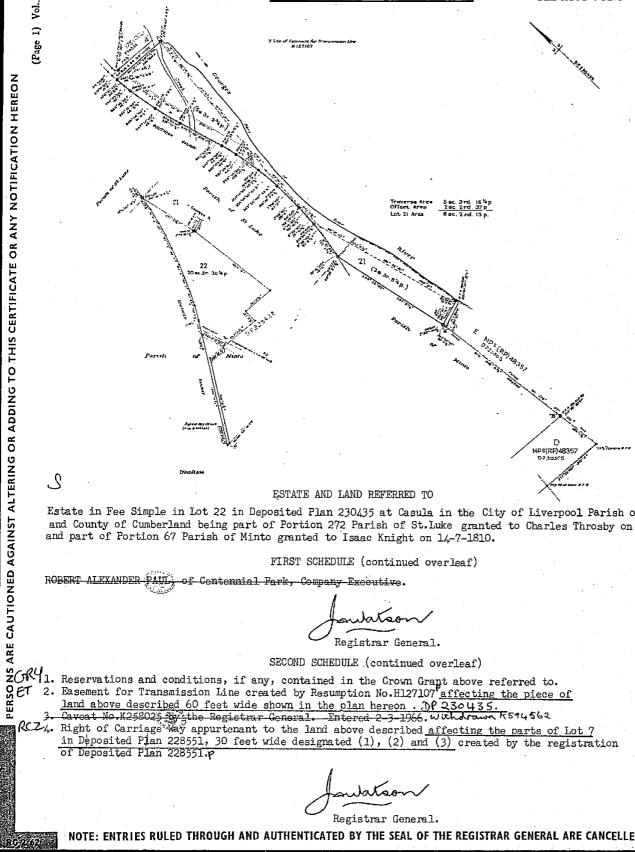

SEE AUTO FOLIO

ESTATE AND LAND REFERRED TO

Estate in Fee Simple in Lot 52 in Deposited Plan 517310 in the City of Liverpool Parish of Minto and County of Cumberland being part of Portion 67 granted to Isaac Knight on 14-7-1810.

FIRST SCHEDULE (continued overleaf)

Registrar General

SECOND SCHEDULE (continued overleaf)

GRY

1. Reservations and conditions, if any, contained in the Crown Grant above referred to.

2. Right of Way created by Transfer No.B346454 appurtenant to the land above described affecting the piece of land shown as Right of Way 20 feet wide in the plan hereon. DP 5/73/0