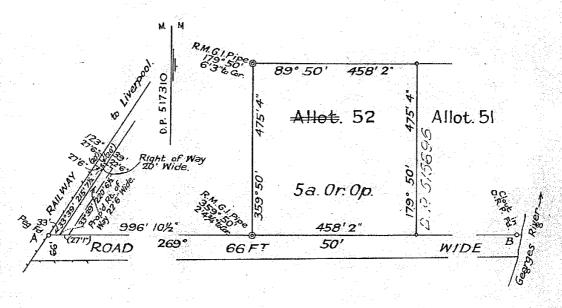

SEE AUTO FOLIO

ESTATE AND LAND REFERRED TO

Estate in Fee Simple in Lot 52 in Deposited Plan 517310 in the City of Liverpool Parish of Minto and County of Cumberland being part of Portion 67 granted to Isaac Knight on 14-7-1810.

FIRST SCHEDULE (continued overleaf)

Registrar General

SECOND SCHEDULE (continued overleaf)

GRY

1. Reservations and conditions, if any, contained in the Crown Grant above referred to.

2. Right of Way created by Transfer No.B346454 appurtenant to the land above described affecting the piece of land shown as Right of Way 20 feet wide in the plan hereon. DP 5/73/0