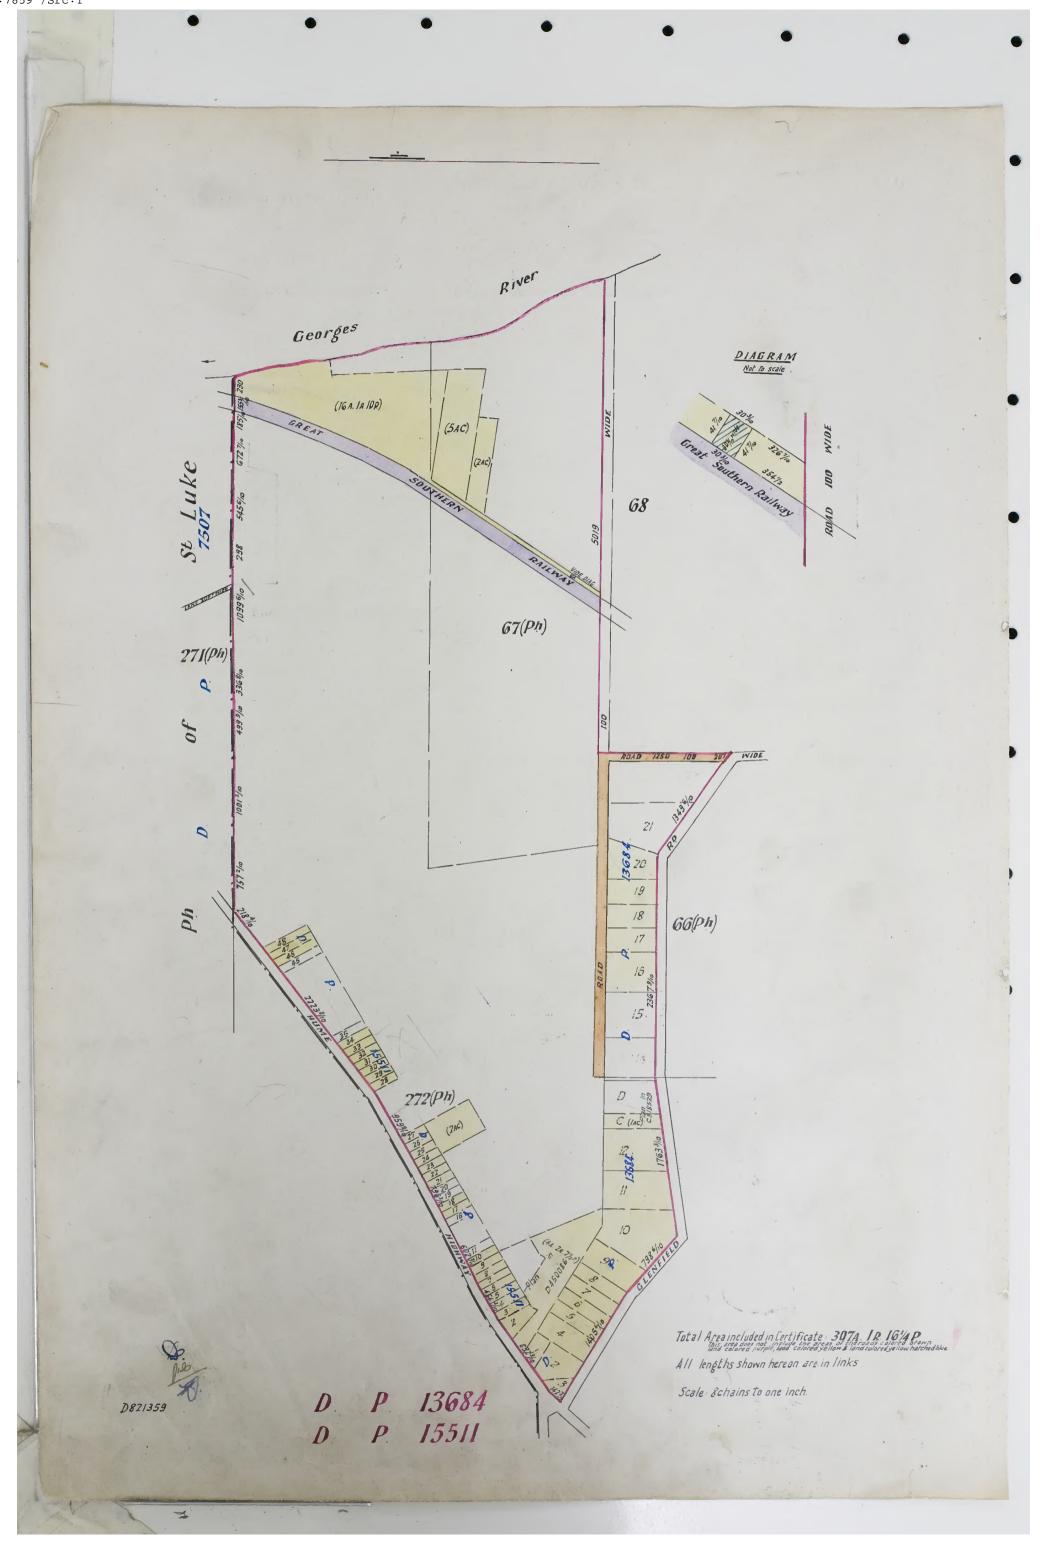

TITLE DIAGRAM DP515696

FIRST SCHEDULE

\_\_\_\_\_

J.C. & F.W. KENNETT PTY. LIMITED

SECOND SCHEDULE (5 NOTIFICATIONS)

\_\_\_\_\_\_

- 1 RESERVATIONS AND CONDITIONS IN THE CROWN GRANT(S)
- \* 2 B346454 RIGHT OF WAY APPURTENANT TO THE LAND ABOVE DESCRIBED AFFECTING THE LAND SHOWN AS 20 FEET WIDE IN DP515696
- \* 3 EASEMENT(S) APPURTENANT TO THE LAND ABOVE DESCRIBED CREATED BY:
  - DP228551 RIGHT OF CARRIAGEWAY 30 FEET WIDE
- \* 4 L181426 RIGHT OF CARRIAGEWAY APPURTENANT TO THE LAND ABOVE