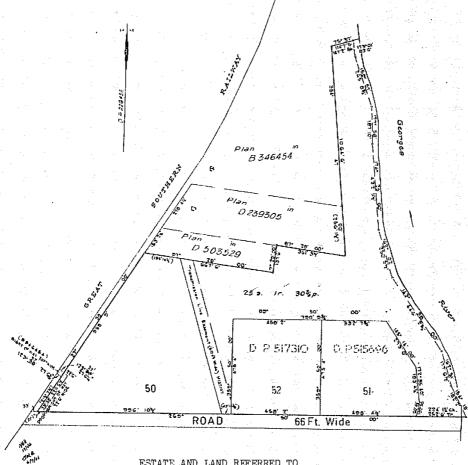

Witness

WARNING

I

DOCUMENT

ROT

m

REMOVED FROM THE

PLAN SHOWING LOCATION OF LAND

SEE AUTO FOLIO

ESTATE AND LAND REFERRED TO

Estate in Fee Simple in Lot 52 in Deposited Plan 517310 in the City of Liverpool Parish of Minto and County of Cumberland being part of Portion 67 granted to Isaac Knight on 14-7-1810.

FIRST SCHEDULE (continued overleaf)

Registrar General

SECOND SCHEDULE (continued overleaf)

GRY

1. Reservations and conditions, if any, contained in the Crown Grant above referred to.

2. Right of Way created by Transfer No.B346454 appurtenant to the land above described affecting the piece of land shown as Right of Way 20 feet wide in the plan hereon. DP 5/73/0