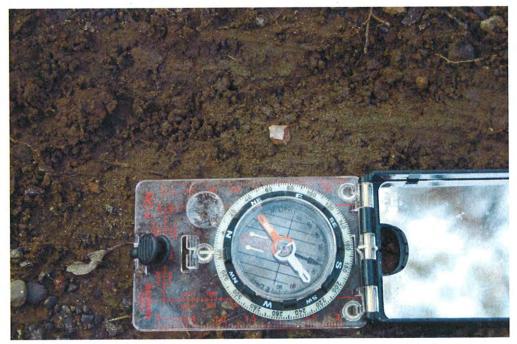

| Date of recording                                                               | 28 July, 2008    |
| Address/institution              | Australian Museum Bu<br>6 College St<br>Sydney NSW 2010           | usiness Services                  | 3                                                                                                                                                                                                                                                     | <u> </u>                                                                        |                  |

Version: June 1998 Data entered by: Date entered:

### Glenfield 1 artefact details.



Glenfield 1 location. View to north, showing train line in background.



Glenfield 1 silcrete artefact.