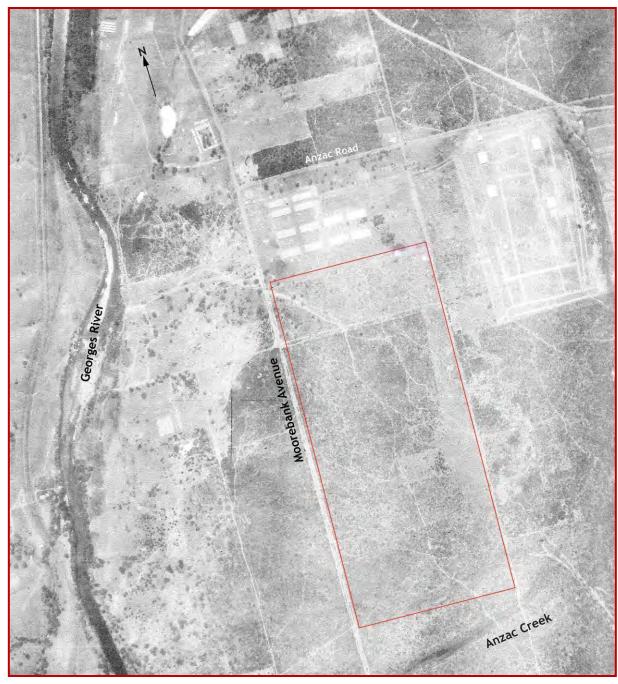

# AERIAL PHOTOGRAPHS OF SUBJECT AREA

Figure A1: Aerial photograph of the study area in 1930 (Source: Lands and Property Management Authority).

Figure A2: Aerial photograph of the study area in 1955. The development of the base began in the 1940's and is largely formalised by this time. Areas to the northeast and the southern quadrants appear relatively undisturbed (Source: Lands and Property Management Authority).