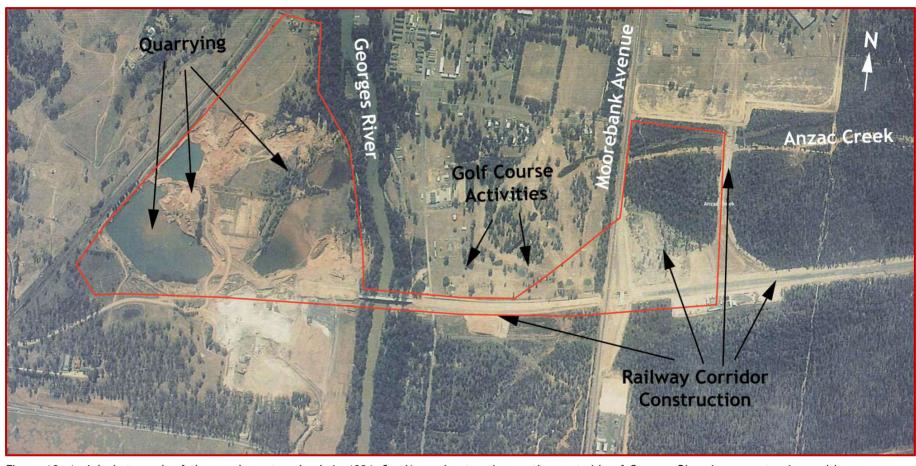

Figure A8: Aerial photograph of the supplementary lands in 1979. Sand/gravel extraction has just begun to the west of Georges River and the golf course, southeast of the study area, has also recently begun construction (Source: Lands and Property Management Authority).

Figure A9: Aerial photograph of the supplementary lands in 1984. Sand/gravel extraction on the west side of Georges River is now extensive and has heavily impacted the proposed area. The area of supplementary lands to the south and west of the quarries on closer inspection is actually a large mullock heap. The construction of the rail corridor has also led to extensive clearance and earthworks through large parts of the supplementary lands (Source: Lands and Property Management Authority).

Figure A10: Aerial photograph of the supplementary lands in 1994. Sand/gravel extraction has reached its maximum extent with the entire supplementary lands west of the Georges River having been modified. The golf course is now established, but recovery of the vegetation from the rail construction is still ongoing (Source: Lands and Property Management Authority).