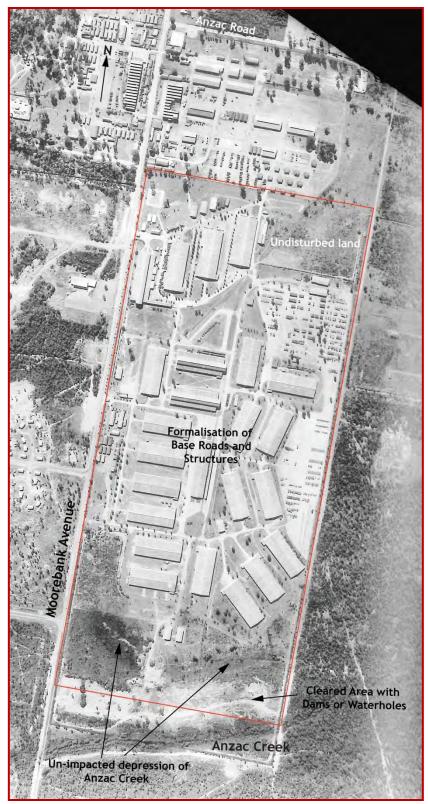

# AERIAL PHOTOGRAPHS OF SUBJECT AREA

Figure A1: Aerial photograph of the study area in 1930 (Source: Lands and Property Management Authority).

Figure A2: Aerial photograph of the study area in 1955. The development of the base began in the 1940's and is largely formalised by this time. Areas to the northeast and the southern quadrants appear relatively undisturbed (Source: Lands and Property Management Authority).