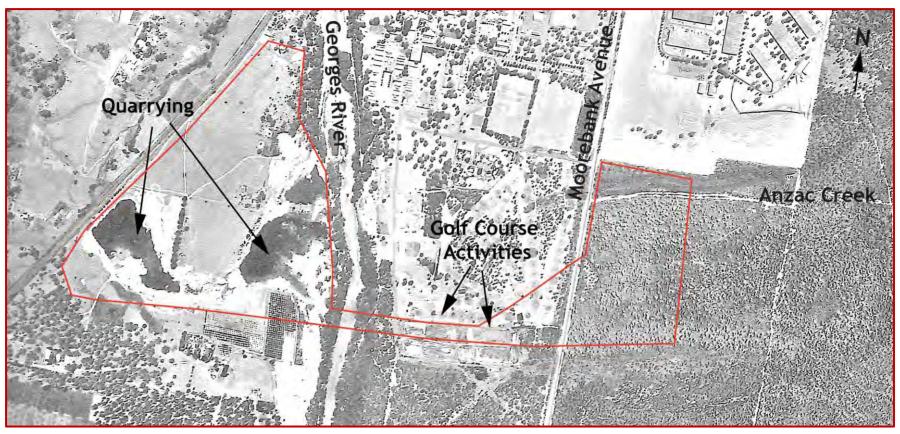

Figure A8: Aerial photograph of the supplementary lands in 1979. Sand/gravel extraction has just begun to the west of Georges River and the golf course, southeast of the study area, has also recently begun construction (Source: Lands and Property Management Authority).