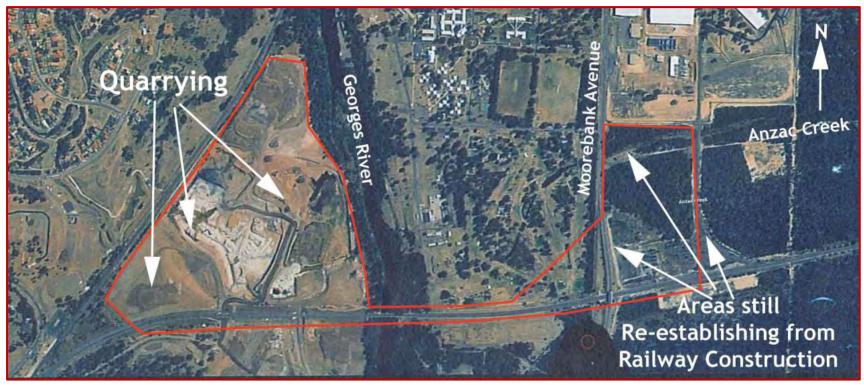

Figure A9: Aerial photograph of the supplementary lands in 1984. Sand/gravel extraction on the west side of Georges River is now extensive and has heavily impacted the proposed area. The area of supplementary lands to the south and west of the quarries on closer inspection is actually a large mullock heap. The construction of the rail corridor has also led to extensive clearance and earthworks through large parts of the supplementary lands (Source: Lands and Property Management Authority).

Figure A10: Aerial photograph of the supplementary lands in 1994. Sand/gravel extraction has reached its maximum extent with the entire supplementary lands west of the Georges River having been modified. The golf course is now established, but recovery of the vegetation from the rail construction is still ongoing (Source: Lands and Property Management Authority).