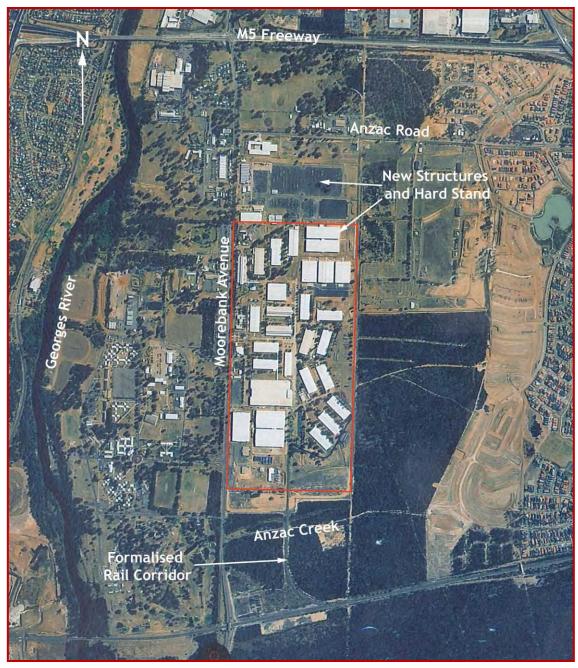

Figure A7: Aerial photograph of the study area in 1994. The rail corridor to the south is complete by this time, while new structures have been developed in several parts of the study area (Source: Lands and Property Management Authority).