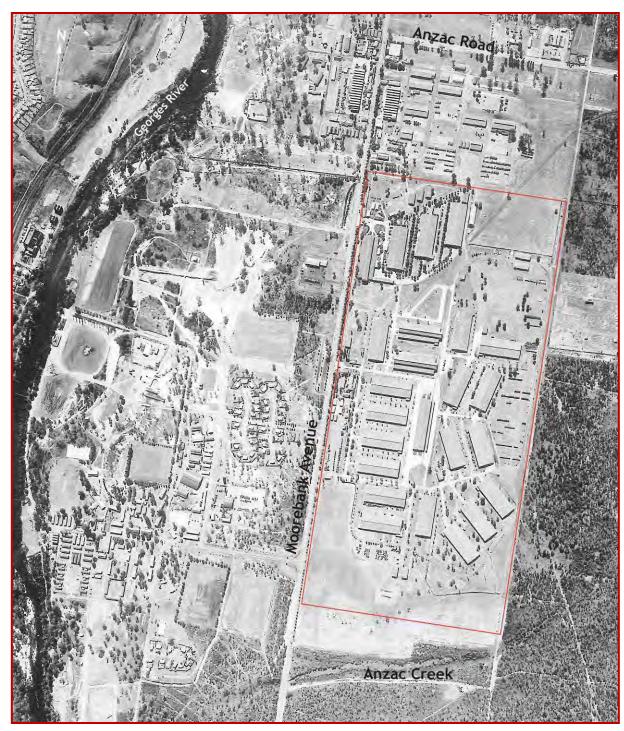

Figure A3: Aerial photograph of the study area in 1961. By this time the base's roads are formalised and relandscaping is well established. Further earthworks, most likely the introduction of fill, have occurred in the southern and northeastern quadrant of the study area. The water depression of Anzac Creek within the study area has now been canalised (Source: Lands and Property Management Authority).