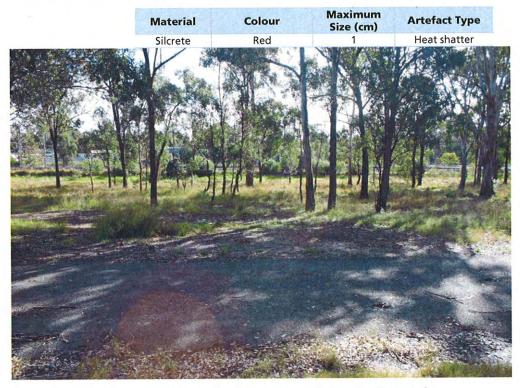

| Date of recording                                                               | 28 July, 2008    |
| Address/institution              | Australian Museum Bu<br>6 College St<br>Sydney NSW 2010           | usiness Services                  | 3                                                                                                                                                                                                                                                     | <u> </u>                                                                        |                  |

Version: June 1998 Data entered by: Date entered:

### Glenfield 1 artefact details.



Glenfield 1 location. View to north, showing train line in background.



Glenfield 1 silcrete artefact.