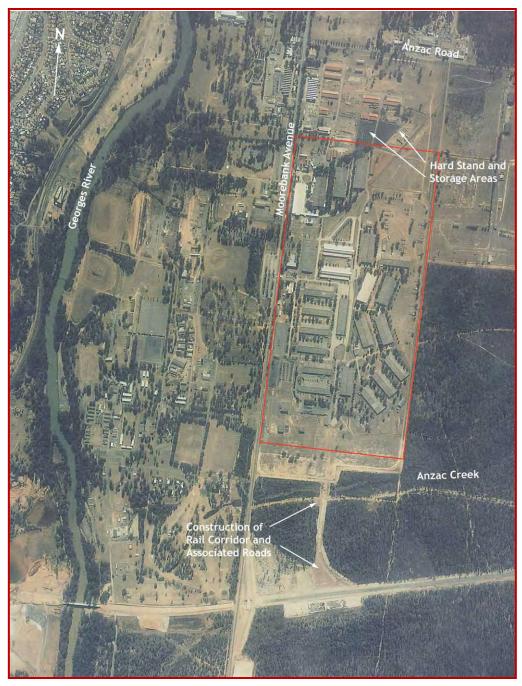

Figure A6: Aerial photograph of the study area in 1986. The development of a rail corridor through the study area has led to additional impacts to Anzac Creek and associated areas. Changes to the northern parts of the study area are also evident (Source: Lands and Property Management Authority).