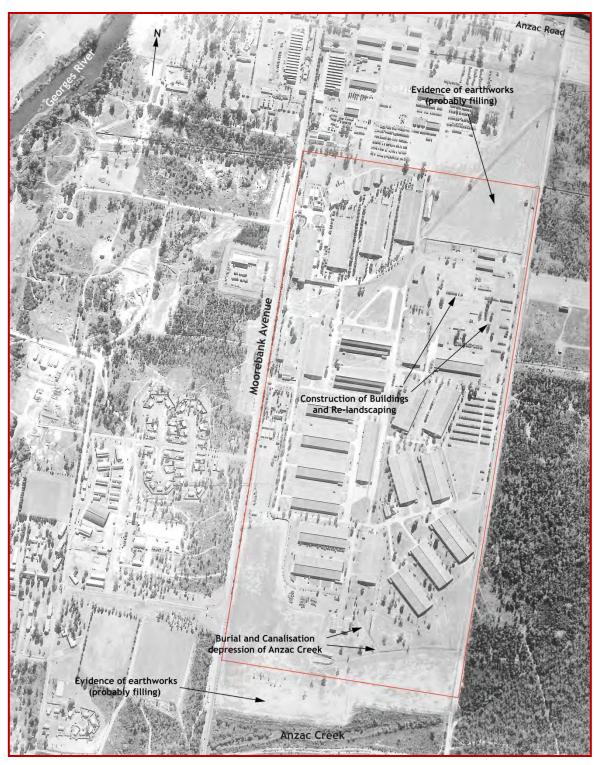

Figure A3: Aerial photograph of the study area in 1961. By this time the base's roads are formalised and relandscaping is well established. Further earthworks, most likely the introduction of fill, have occurred in the southern and northeastern quadrant of the study area. The water depression of Anzac Creek within the study area has now been canalised (Source: Lands and Property Management Authority).