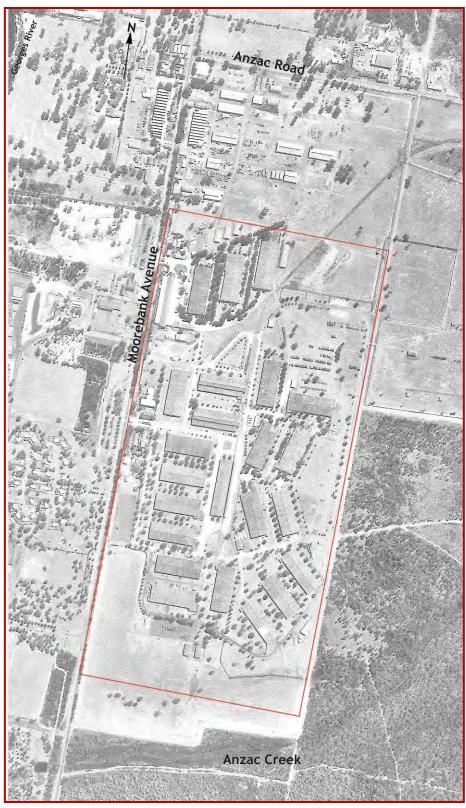

Figure A4: Aerial photograph of the study area in 1965 (Source: Lands and Property Management Authority).

Figure A5: Aerial photograph of the study area in 1979 (Source: Lands and Property Management Authority).