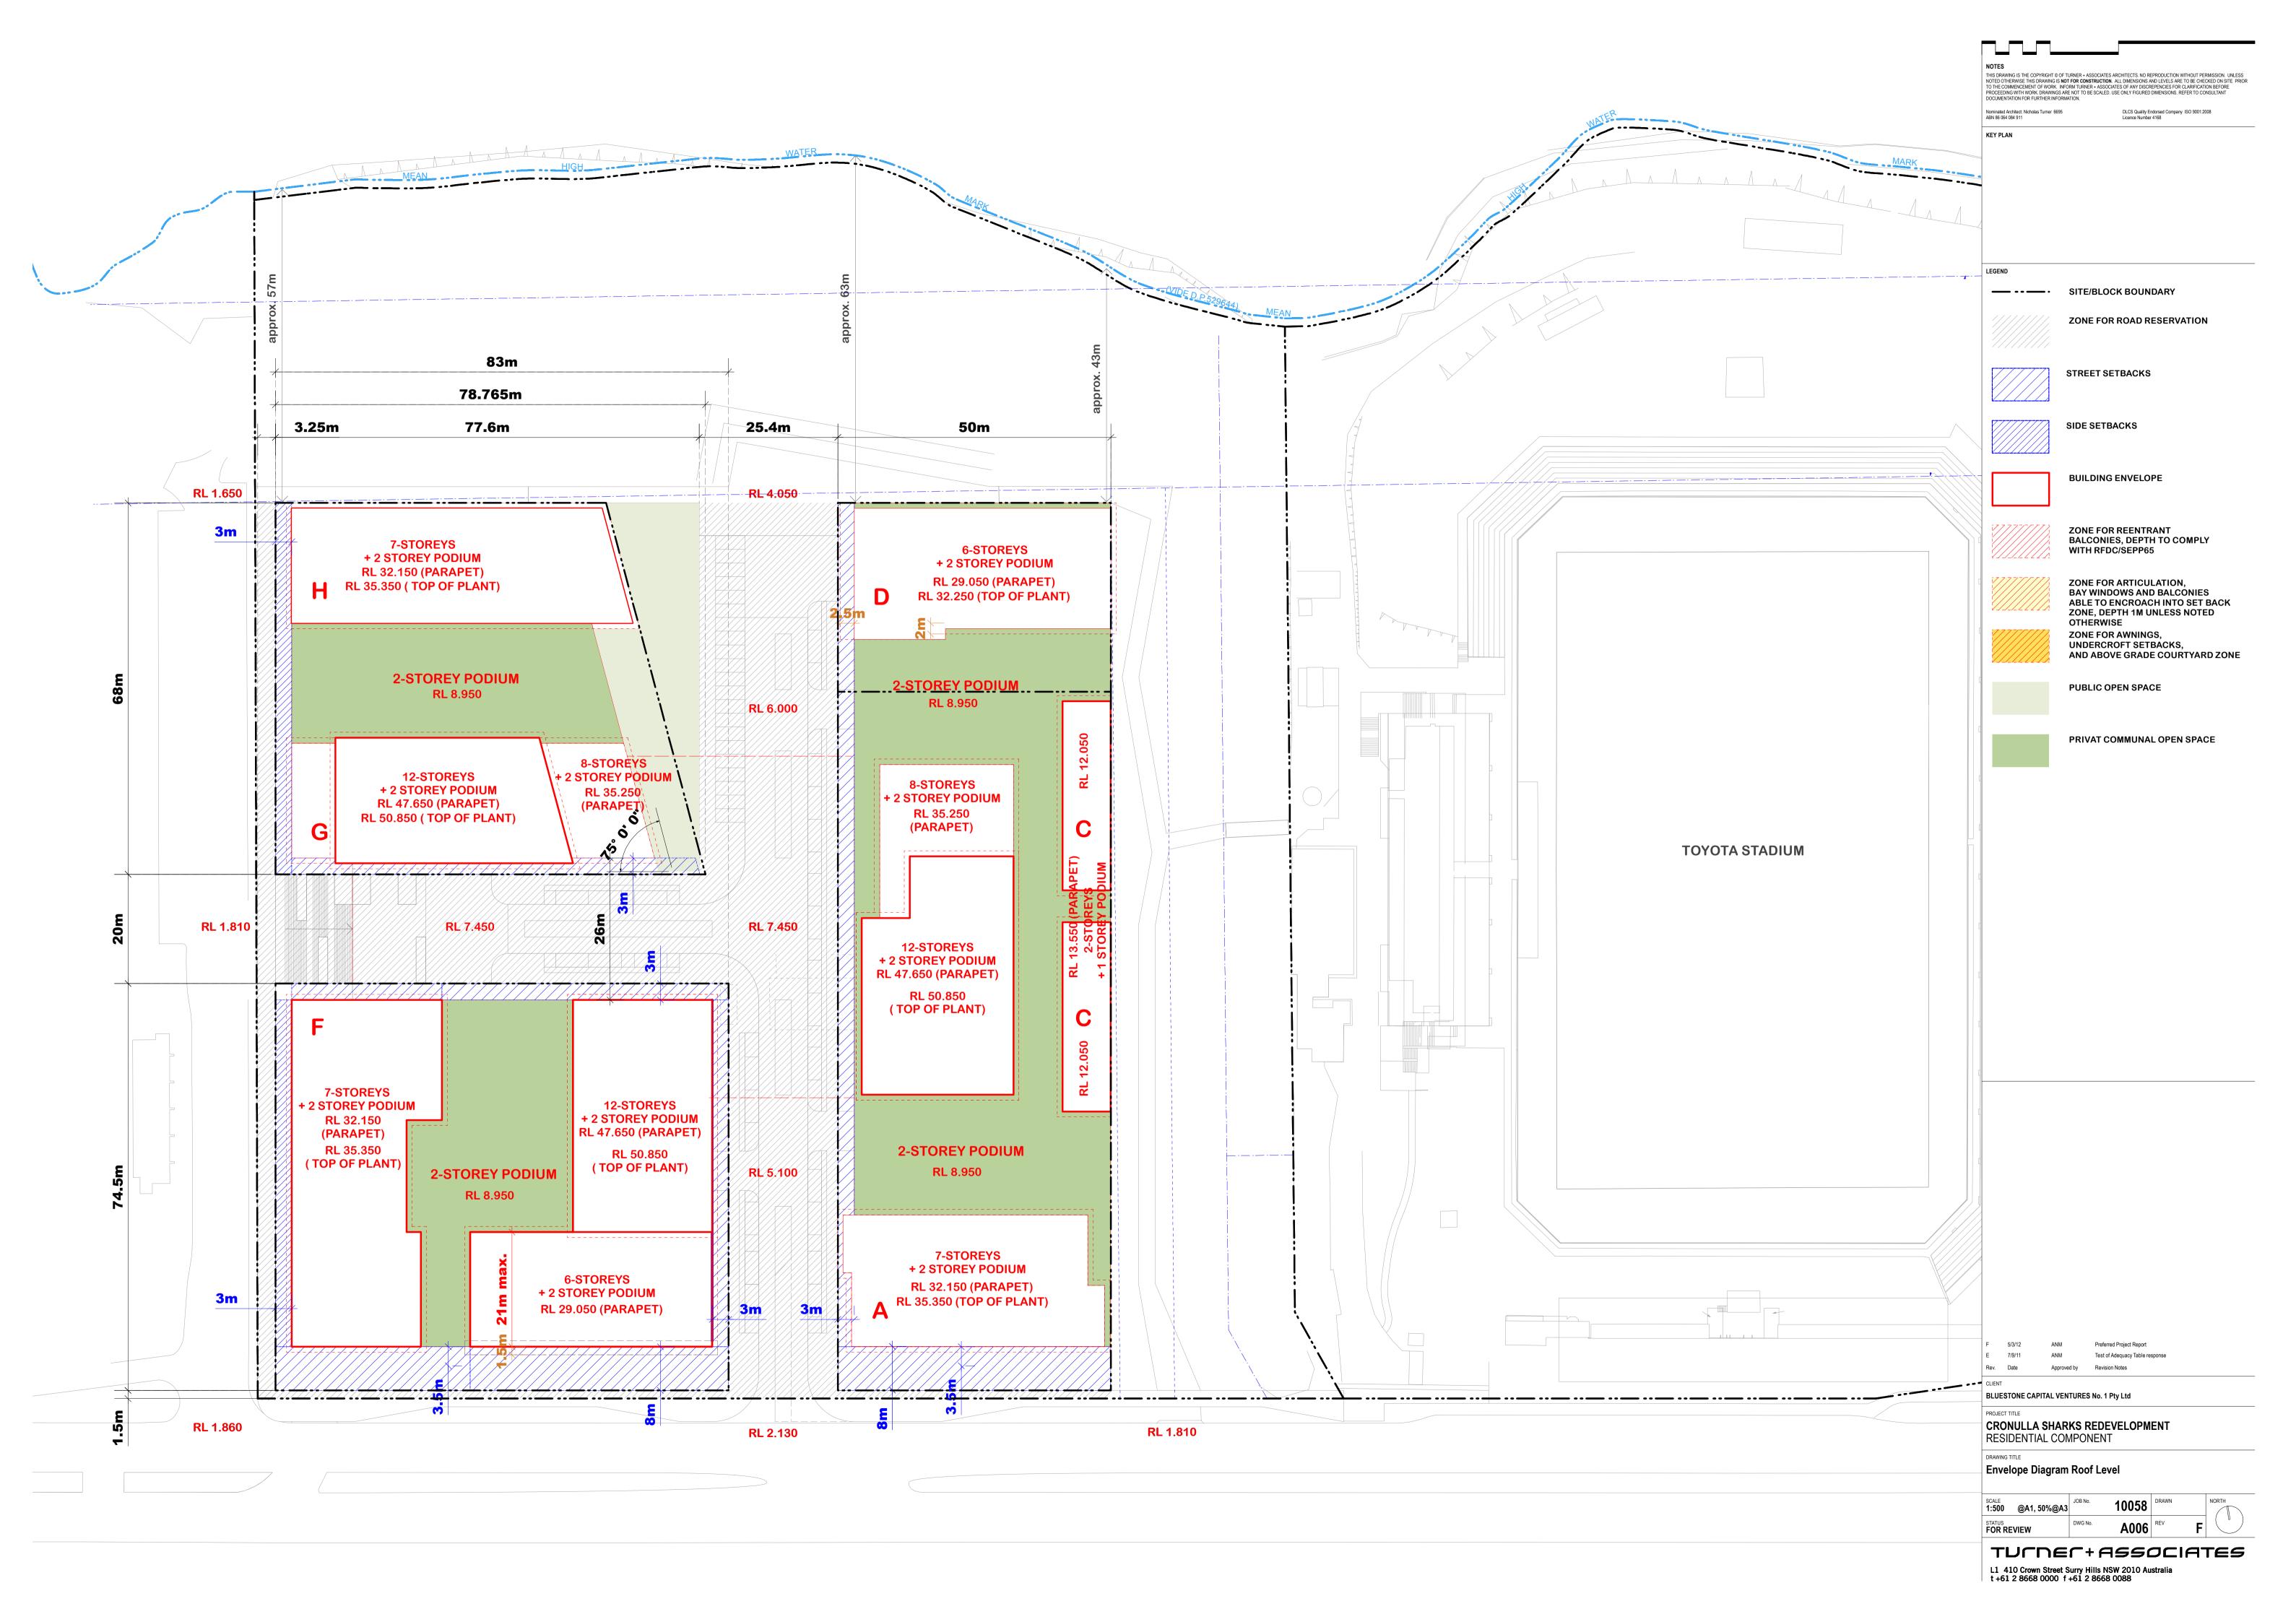

lopment - Retail and Club
Project
Client

Bluestone Capital Ventures No.1 Pty Ltd



Urban Form Control Diagram - Level 2

Discipline

Reference No. **20100176** 

Drawing. No. Rev.





Cronulla Sharks Redevelopment - Retail and Club
Project
Client

Bluestone Capital Ventures No.1 Pty Ltd

As indicated @ A1





Scott Carver Pty Ltd

Level 8, 71 Macquarie Street

Sydney NSW 2000 Australia

Telephone +61 2 9957 3988 hello@scottcarver.com.au www.scottcarver.com.au

Cronulla Sharks Redevelopment - Retail and Club
Project
Client

Bluestone Capital Ventures No.1 Pty Ltd



As indicated @ A1

Urban Form Control Diagram - Level 4

Reference No.

Discipline Drawing. No. Rev. A125 D



Level 8, 71 Macquarie Street

Sydney NSW 2000 Australia

hello@scottcarver.com.au

www.scottcarver.com.au















TUCNEC+ASSOCIATES

L1 410 Crown Street Surry Hills NSW 2010 Australia
t+61 2 8668 0000 f+61 2 8668 0088







TUCNEC+ASSOCIATES

L1 410 Crown Street Surry Hills NSW 2010 Australia
t+61 2 8668 0000 f+61 2 8668 0088







TUCNEC+ASSOCIATES

L1 410 Crown Street Surry Hills NSW 2010 Australia
t+61 2 8668 0000 f+61 2 8668 0088







## TUCNEC+ ASSOCIATES L1 410 Crown Street Surry Hills NSW 2010 Australia t +61 2 8668 0000 f +61 2 8668 0088