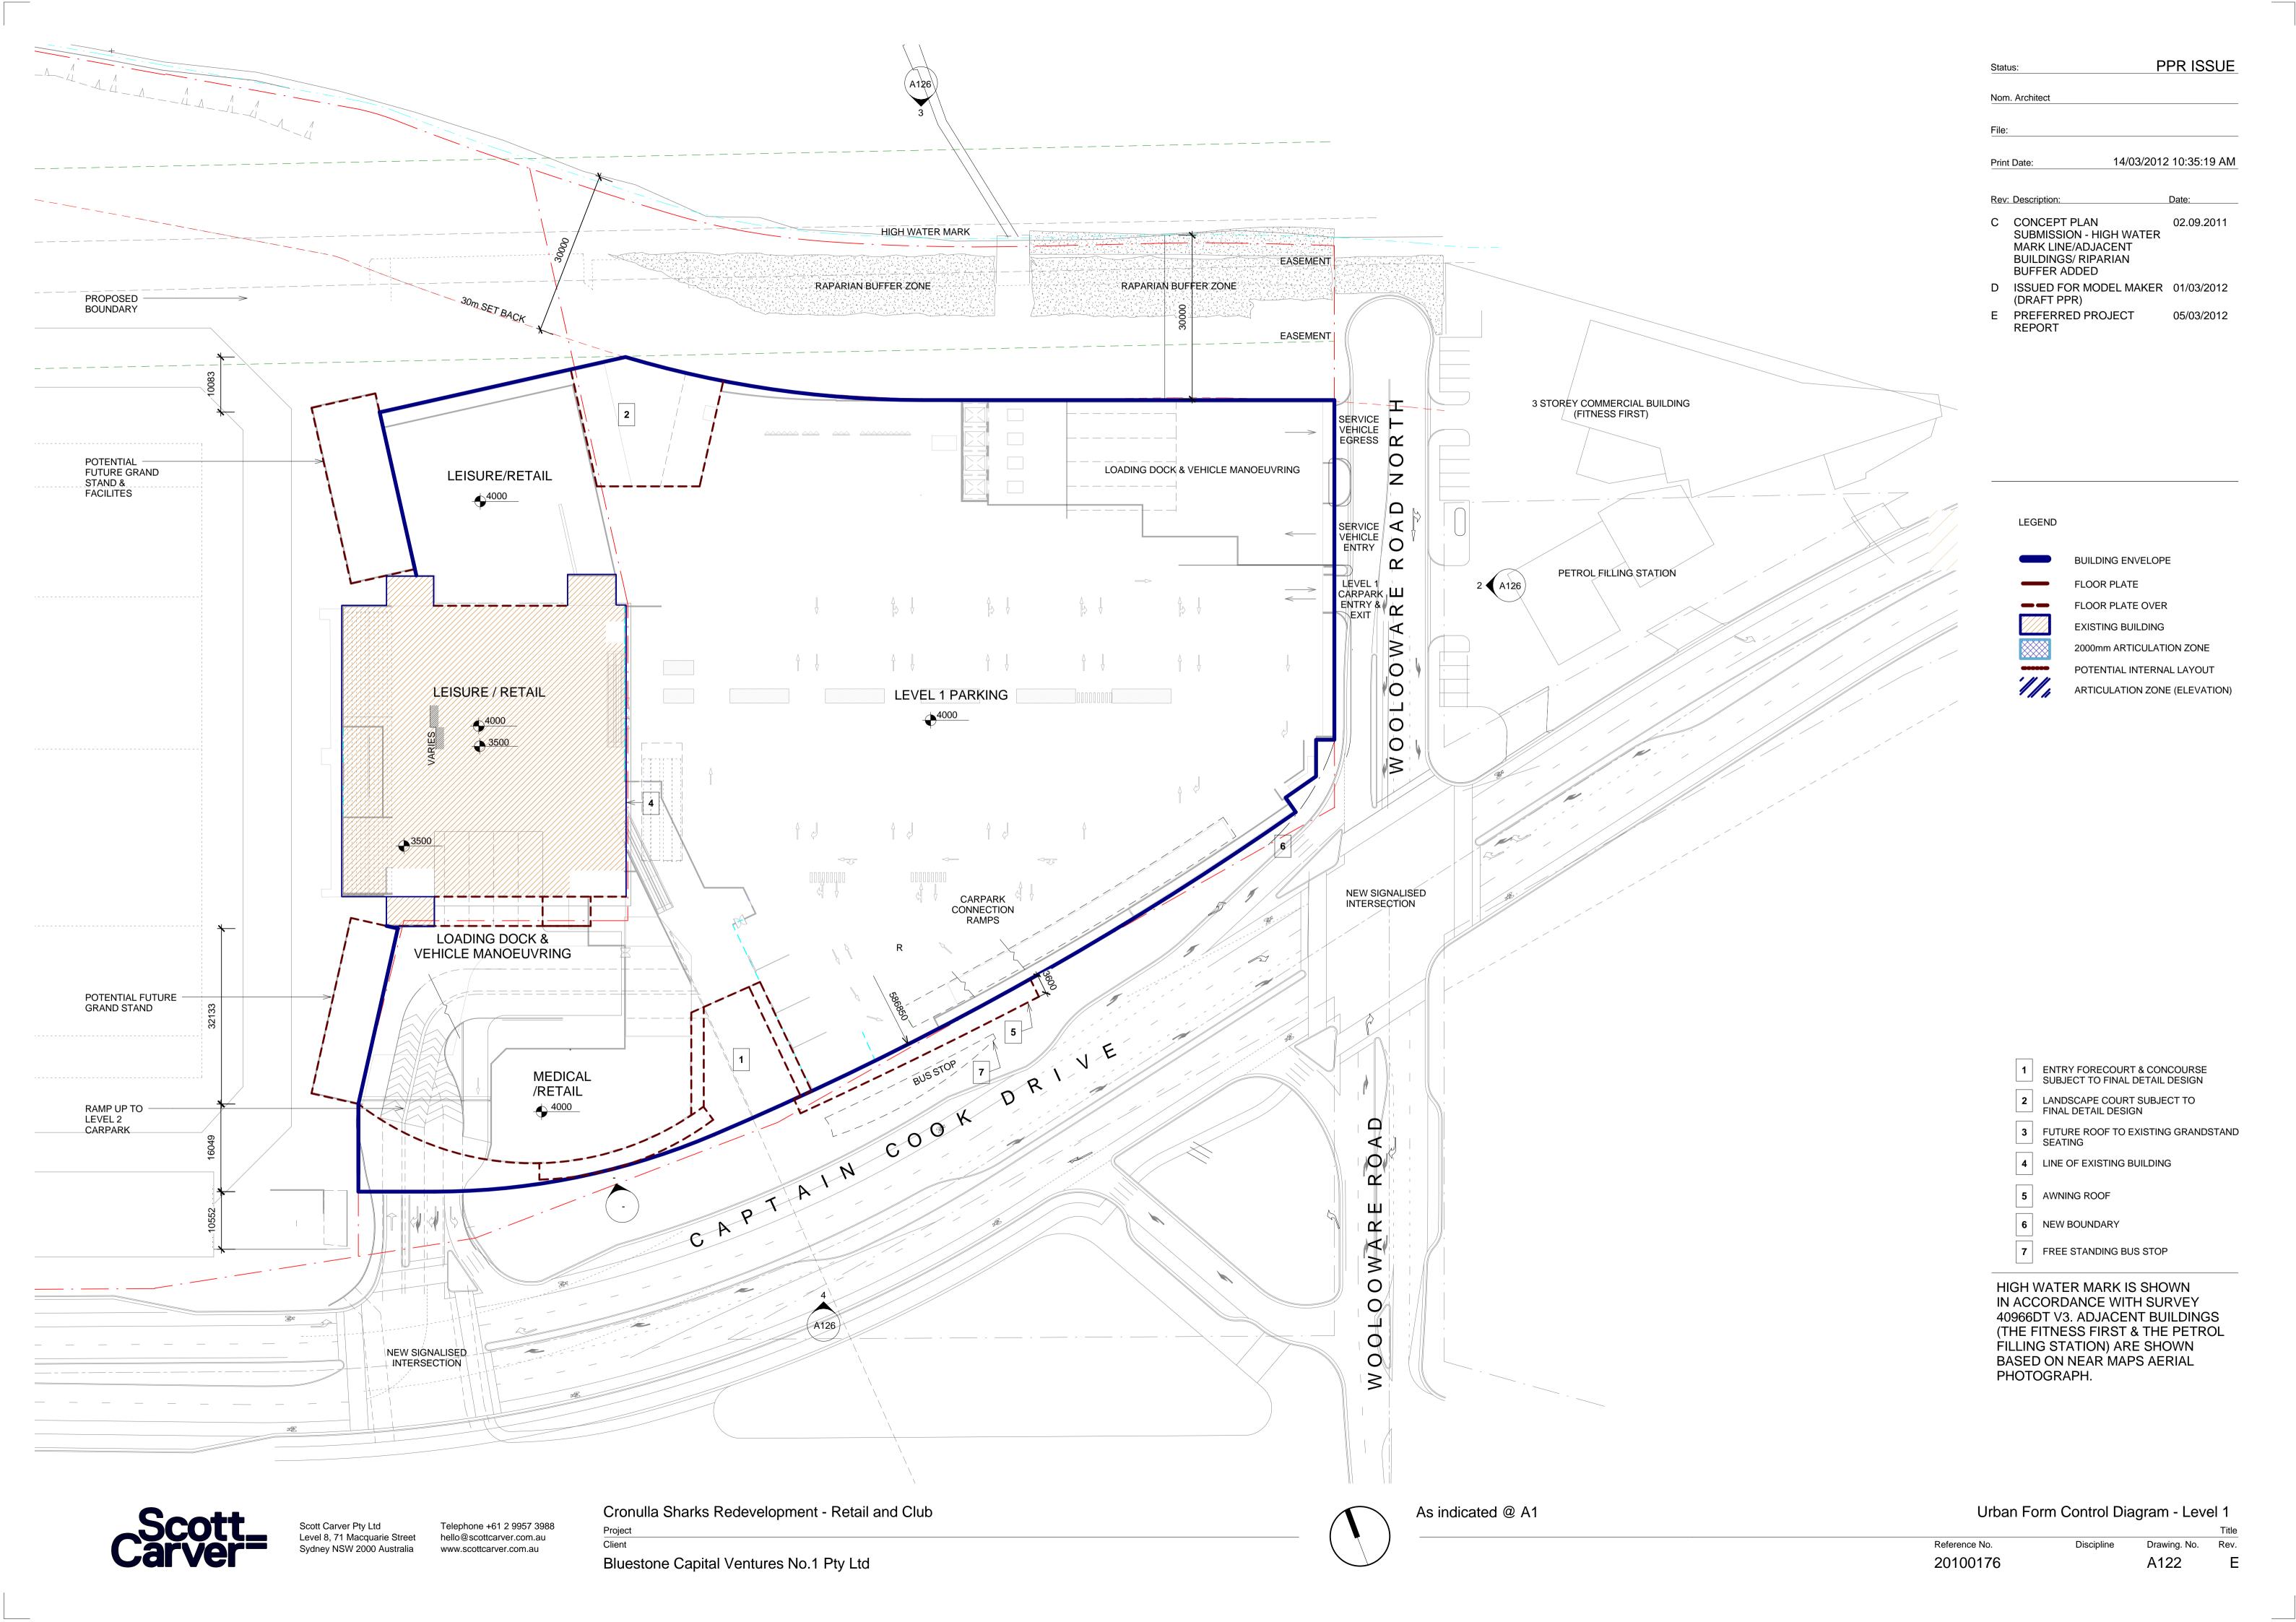

www.scottcarver.com.au

Bluestone Capital Ventures No.1 Pty Ltd

Reference No. 20100176 Drawing. No. Rev.

PPR ISSUE

A121

Scott\_ Carver

Scott Carver Pty Ltd

Level 8, 71 Macquarie Street

Sydney NSW 2000 Australia

Telephone +61 2 9957 3988 hello@scottcarver.com.au www.scottcarver.com.au

Cronulla Sharks Redevelopment - Retail and Club
Project
Client

Bluestone Capital Ventures No.1 Pty Ltd

Urban Form Control Diagram - Level 2

Discipline

Reference No. **20100176** 

Drawing. No. Rev.

Cronulla Sharks Redevelopment - Retail and Club
Project
Client

Bluestone Capital Ventures No.1 Pty Ltd

As indicated @ A1

Scott Carver Pty Ltd

Level 8, 71 Macquarie Street

Sydney NSW 2000 Australia

Telephone +61 2 9957 3988 hello@scottcarver.com.au www.scottcarver.com.au

Cronulla Sharks Redevelopment - Retail and Club
Project
Client

Bluestone Capital Ventures No.1 Pty Ltd

As indicated @ A1