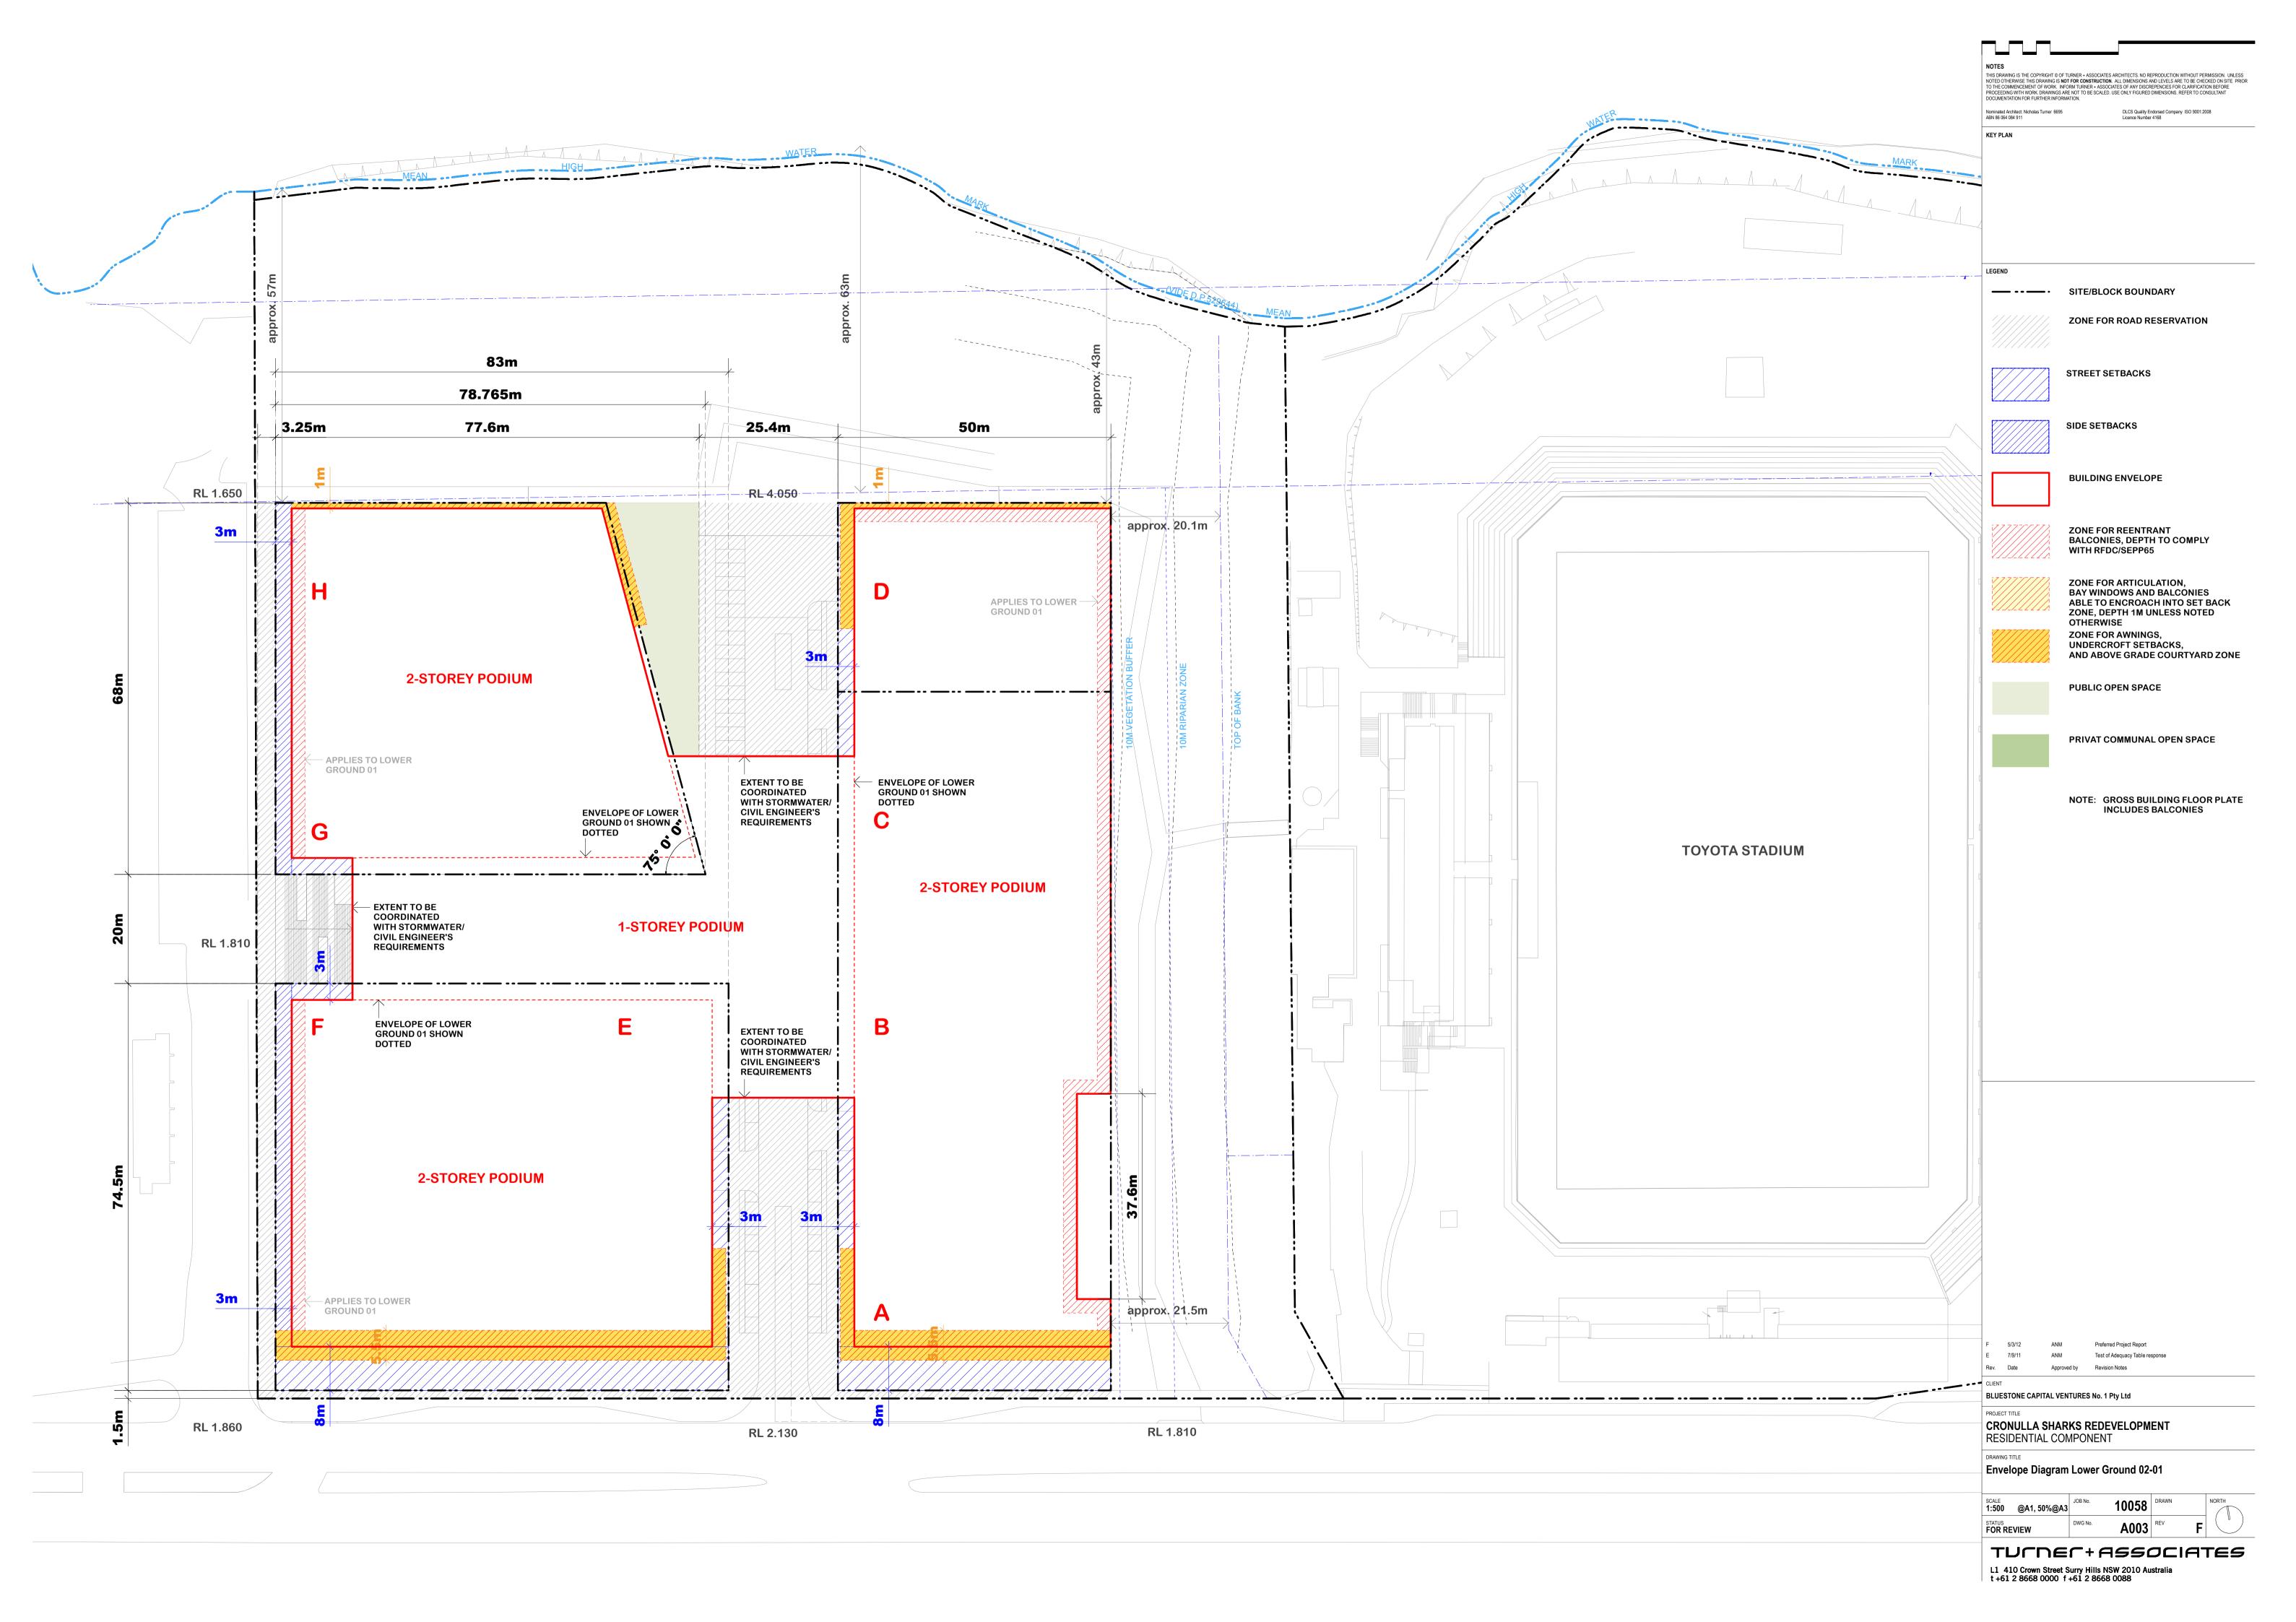

L1 410 Crown Street Surry Hills NSW 2010 Australia
t+61 2 8668 0000 f+61 2 8668 0088

TUCNEC+ASSOCIATES

L1 410 Crown Street Surry Hills NSW 2010 Australia
t+61 2 8668 0000 f+61 2 8668 0088

TUCNEC+ASSOCIATES