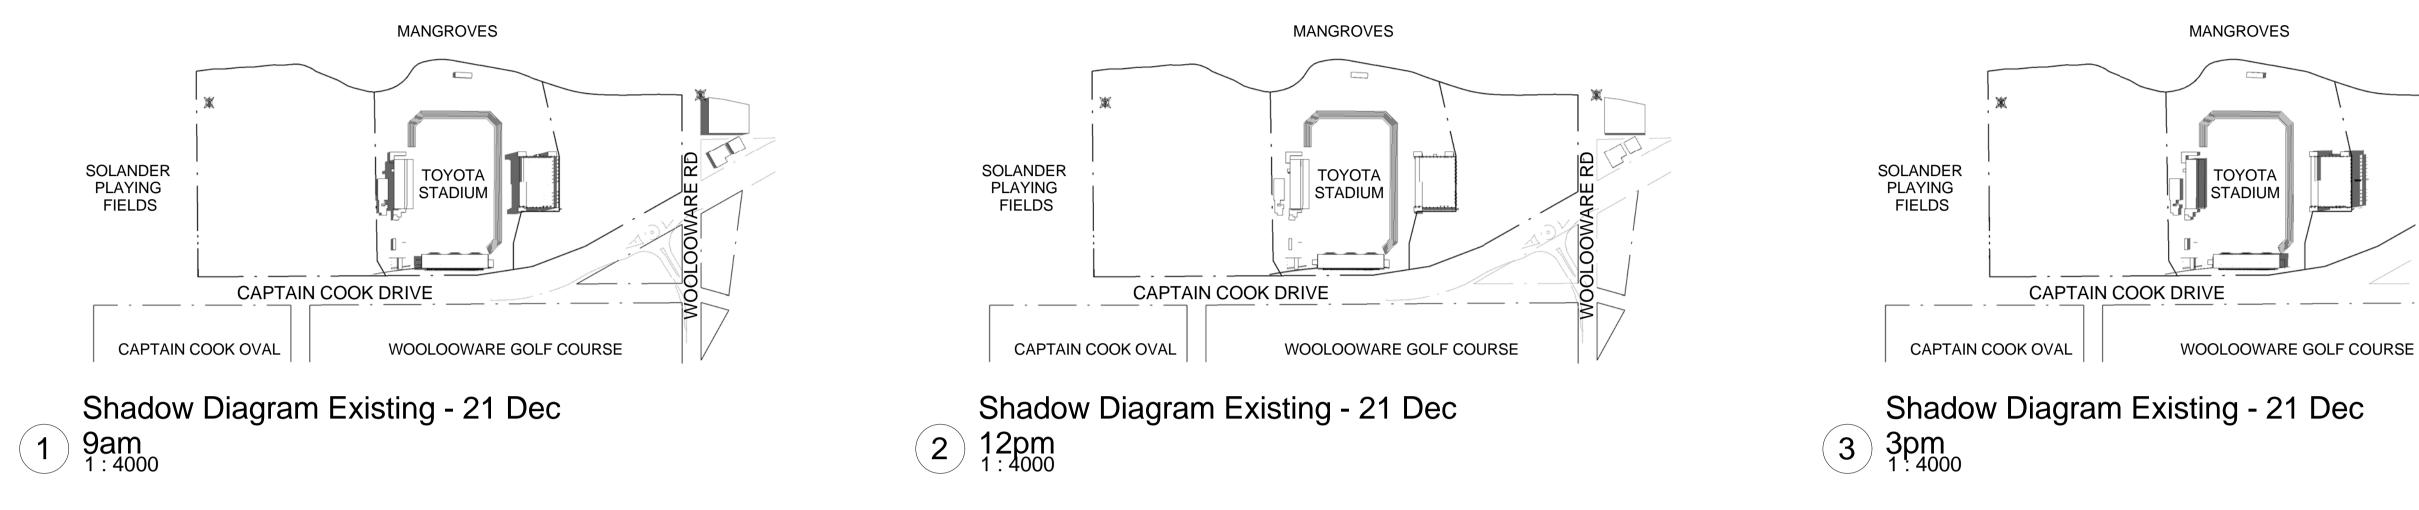

NOTE 1. SHADOWS GENERATED USING AUTODESK REVIT 2011.

2. EXISTING BUILDING MODEL AND FUTURE GRANDSTANDS MODEL GENERATED IN SKETCH UP VERSION 7. THIS MODEL IS AN INDICATIVE MODEL ONLY. IT IS INTENDED TO PROVIDE AN UNDERSTANDING OF THE EXISTING CONTEXT AND DOES NOT PROVIDE MEASURED 3D MODELS. 3. PROPOSED RETAIL AND CLUB SCHEME GENERATED USING AUTODESK REVIT 2011 BY SCOTT CARVER.

4. PROPOSED RESIDENTIAL SCHEME GENERATED IN SKETCHUP 8 BY TURNER + ASSOCIATES.

Shadow Diagrams - June 21