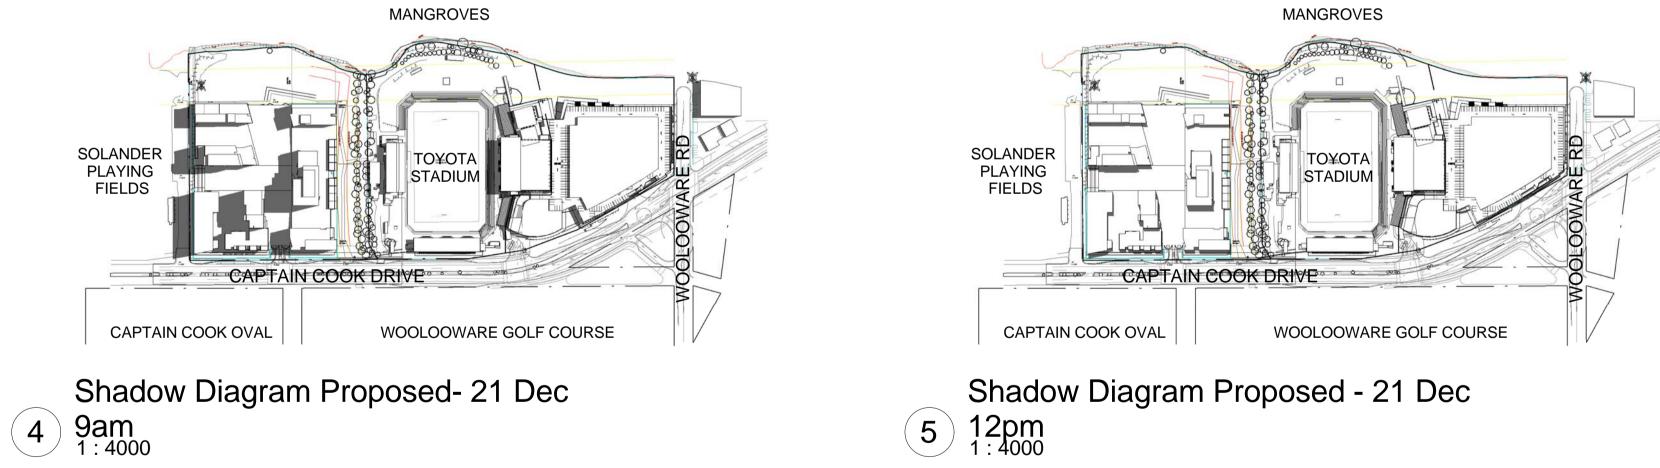

## **PROPOSED SCHEME - 21 DECEMBER (SUMMER)**

Scott Carver Pty Ltd Level 8, 71 Macquarie Street Sydney NSW 2000 Australia

Telephone +61 2 9957 3988 hello@scottcarver.com.au www.scottcarver.com.au

Cronulla Sharks Redevelopment - Retail and Club Project Client

B PREFERRED PROJECT REPORT

NOTE 1. SHADOWS GENERATED USING AUTODESK REVIT 2011.

2. EXISTING BUILDING MODEL AND FUTURE GRANDSTANDS MODEL GENERATED IN SKETCH UP VERSION 7. THIS MODEL IS AN INDICATIVE MODEL ONLY. IT IS INTENDED TO PROVIDE AN UNDERSTANDING OF THE EXISTING CONTEXT AND DOES NOT PROVIDE MEASURED 3D MODELS. 3. PROPOSED RETAIL AND CLUB SCHEME GENERATED USING AUTODESK REVIT 2011 BY SCOTT CARVER.

4. PROPOSED RESIDENTIAL SCHEME GENERATED IN SKETCHUP 8 BY TURNER + ASSOCIATES.