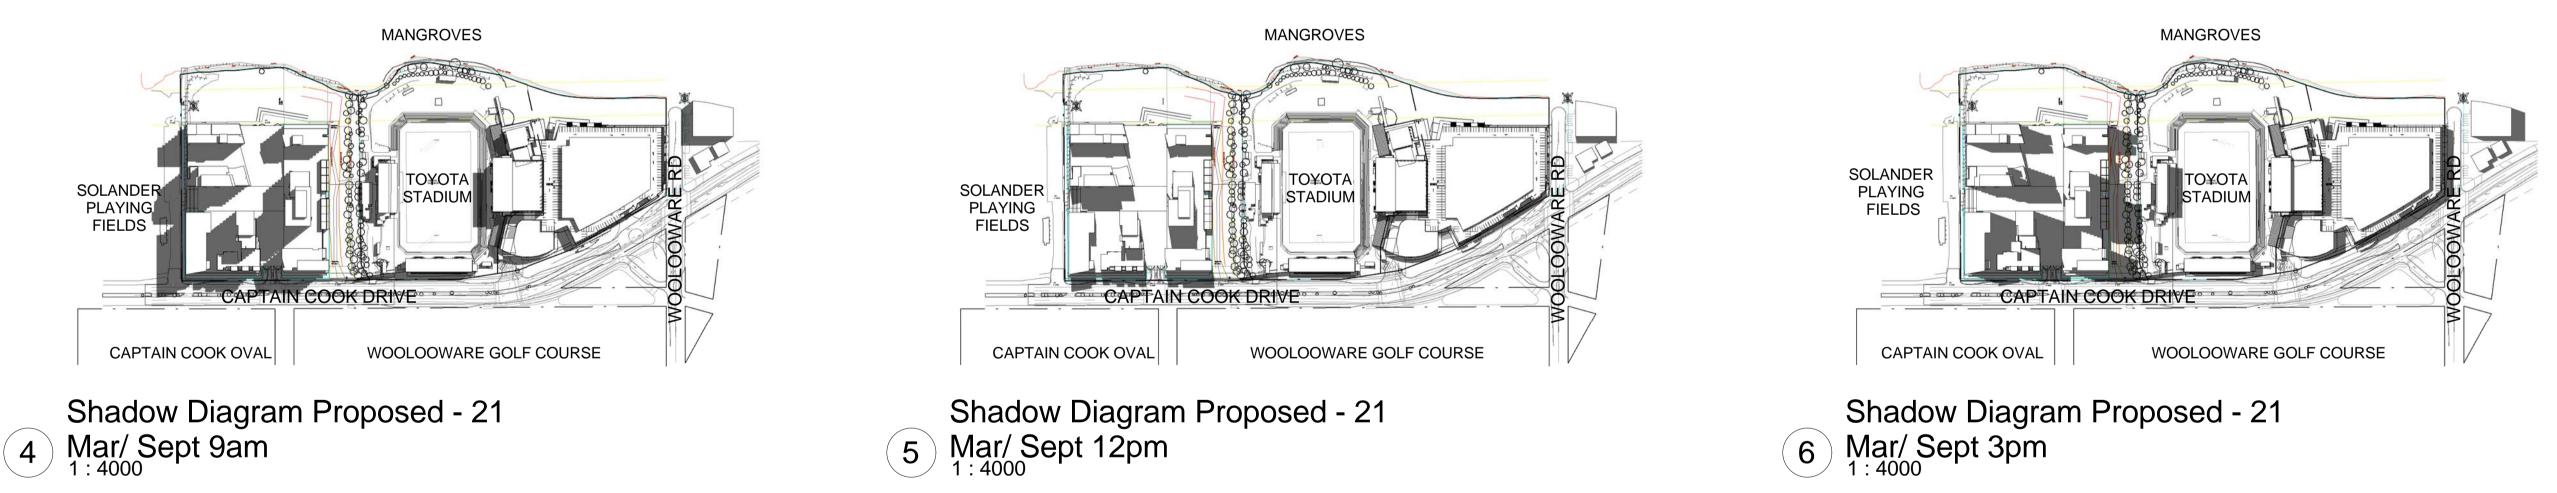

## PROPOSED SCHEME - EQUINOX (21 MARCH & 21 SEPTEMBER)

Scott Carver Pty Ltd Level 8, 71 Macquarie Street Sydney NSW 2000 Australia

Telephone +61 2 9957 3988 hello@scottcarver.com.au www.scottcarver.com.au

Cronulla Sharks Redevelopment - Retail and Club Project Client

Bluestone Capital Ventures No.1 Pty Ltd

1:4000 @ A1

### PPR ISSUE

| SI | a | tu | S | : |  |
|----|---|----|---|---|--|
|    |   |    |   |   |  |

File:

Nom. Architect

Print Date

| Print Date: |                 | 14/03/2012 10:39:07 AM |  |  |
|-------------|-----------------|------------------------|--|--|
| Rev         | v: Description: | Date:                  |  |  |
| А           | CONCEPT PLAN    | 22.07.2011             |  |  |

SUBMISSION B PREFERRED PROJECT 05/03/2012 REPORT

NOTE 1. SHADOWS GENERATED USING AUTODESK REVIT 2011.

2. EXISTING BUILDING MODEL AND FUTURE GRANDSTANDS MODEL GENERATED IN SKETCH UP VERSION 7. THIS MODEL IS AN INDICATIVE MODEL ONLY. IT IS INTENDED TO PROVIDE AN UNDERSTANDING OF THE EXISTING CONTEXT AND DOES NOT PROVIDE MEASURED 3D MODELS. 3. PROPOSED RETAIL AND CLUB SCHEME GENERATED USING AUTODESK REVIT 2011 BY SCOTT CARVER.

4. PROPOSED RESIDENTIAL SCHEME GENERATED IN SKETCHUP 8 BY TURNER + ASSOCIATES.

Shadow Diagrams - Equinox