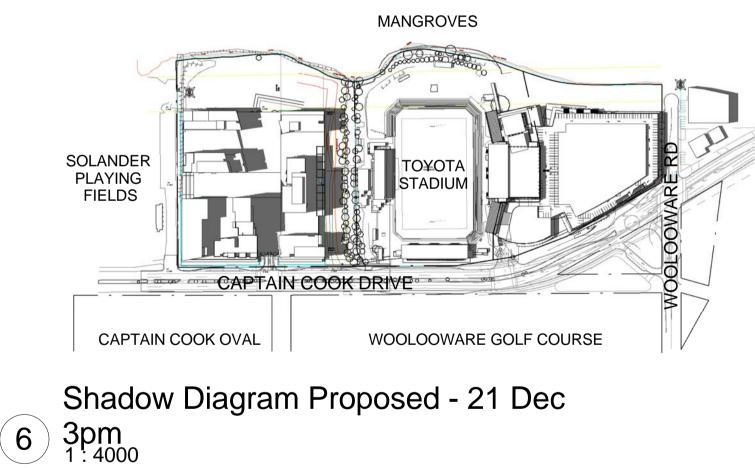

## **PROPOSED SCHEME - 21 DECEMBER (SUMMER)**

Scott Carver Pty Ltd Level 8, 71 Macquarie Street Sydney NSW 2000 Australia

Telephone +61 2 9957 3988 hello@scottcarver.com.au www.scottcarver.com.au

Cronulla Sharks Redevelopment - Retail and Club Project Client

Bluestone Capital Ventures No.1 Pty Ltd

1:4000 @ A1

## PPR ISSUE

| Status: |  |
|---------|--|
|         |  |

File

Nom. Architect

Print

| Date:         | 14/03/2012 10:37:55 AM |
|---------------|------------------------|
|               |                        |
|               |                        |
| Description:  | Date:                  |
|               |                        |
| CONCEPT PLAN  | 22.07.2011             |
| SUBMISSION    |                        |
| PREFERRED PRO | JECT 05/03/2012        |

B PREFERRED PROJECT REPORT

NOTE 1. SHADOWS GENERATED USING AUTODESK REVIT 2011.

2. EXISTING BUILDING MODEL AND FUTURE GRANDSTANDS MODEL GENERATED IN SKETCH UP VERSION 7. THIS MODEL IS AN INDICATIVE MODEL ONLY. IT IS INTENDED TO PROVIDE AN UNDERSTANDING OF THE EXISTING CONTEXT AND DOES NOT PROVIDE MEASURED 3D MODELS. 3. PROPOSED RETAIL AND CLUB SCHEME GENERATED USING AUTODESK REVIT 2011 BY SCOTT CARVER.

4. PROPOSED RESIDENTIAL SCHEME GENERATED IN SKETCHUP 8 BY TURNER + ASSOCIATES.