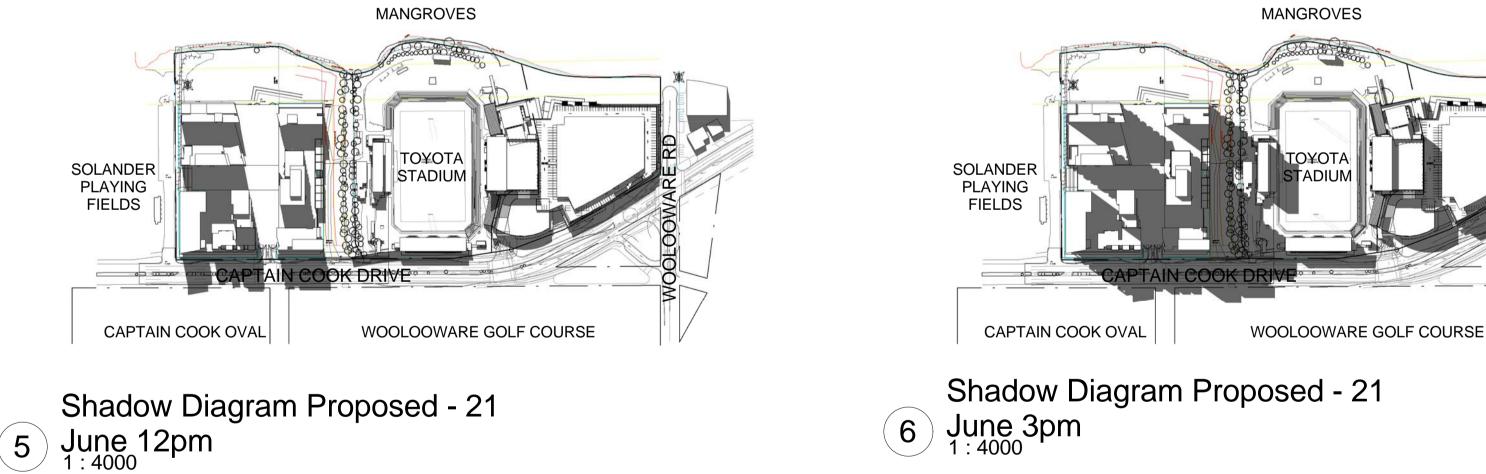

# **PROPOSED SCHEME - 21 JUNE (WINTER)**

Shadow Diagram Proposed - 21 June 9am

Scott Carver Pty Ltd Level 8, 71 Macquarie Street Sydney NSW 2000 Australia

Telephone +61 2 9957 3988 hello@scottcarver.com.au www.scottcarver.com.au

NOTE 1. SHADOWS GENERATED USING AUTODESK REVIT 2011.

2. EXISTING BUILDING MODEL AND FUTURE GRANDSTANDS MODEL GENERATED IN SKETCH UP VERSION 7. THIS MODEL IS AN INDICATIVE MODEL ONLY. IT IS INTENDED TO PROVIDE AN UNDERSTANDING OF THE EXISTING CONTEXT AND DOES NOT PROVIDE MEASURED 3D MODELS. 3. PROPOSED RETAIL AND CLUB SCHEME GENERATED USING AUTODESK REVIT 2011 BY SCOTT CARVER.

4. PROPOSED RESIDENTIAL SCHEME GENERATED IN SKETCHUP 8 BY TURNER + ASSOCIATES.

Shadow Diagrams - June 21