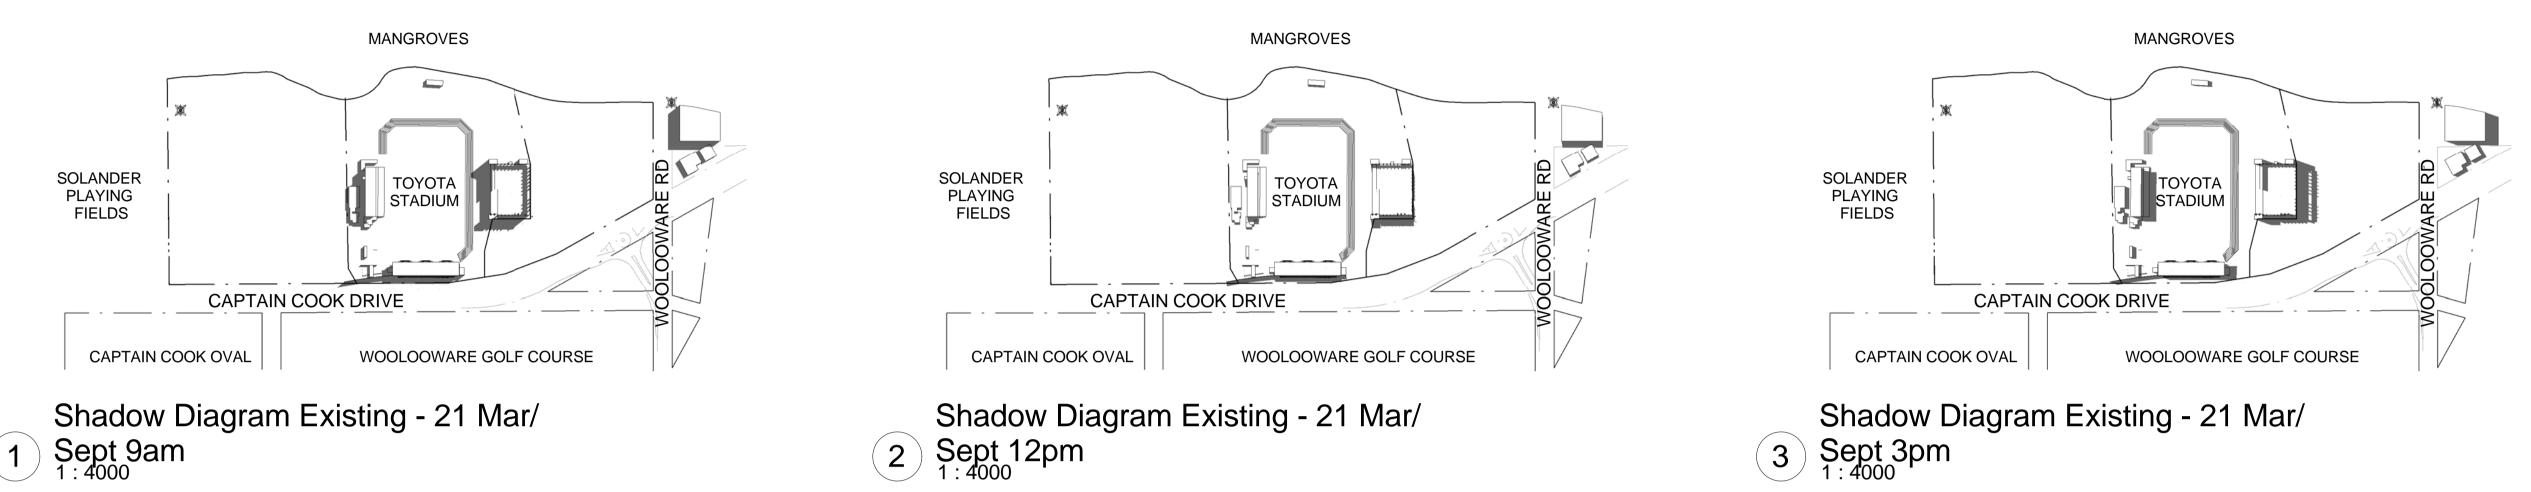

# EXISTING SCHEME - EQUINOX (21 MARCH & 21 SEPTEMBER)

SUBMISSION B PREFERRED PROJECT 05/03/2012 REPORT

NOTE 1. SHADOWS GENERATED USING AUTODESK REVIT 2011.

2. EXISTING BUILDING MODEL AND FUTURE GRANDSTANDS MODEL GENERATED IN SKETCH UP VERSION 7. THIS MODEL IS AN INDICATIVE MODEL ONLY. IT IS INTENDED TO PROVIDE AN UNDERSTANDING OF THE EXISTING CONTEXT AND DOES NOT PROVIDE MEASURED 3D MODELS. 3. PROPOSED RETAIL AND CLUB SCHEME GENERATED USING AUTODESK REVIT 2011 BY SCOTT CARVER.

4. PROPOSED RESIDENTIAL SCHEME GENERATED IN SKETCHUP 8 BY TURNER + ASSOCIATES.

Shadow Diagrams - Equinox