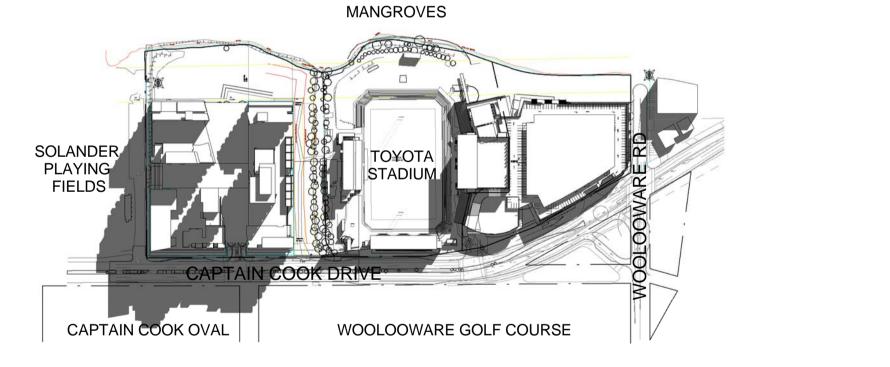

# **PROPOSED SCHEME - 21 JUNE (WINTER)**

Shadow Diagram Proposed - 21 June 9am

Scott Carver Pty Ltd Level 8, 71 Macquarie Street Sydney NSW 2000 Australia

Telephone +61 2 9957 3988 hello@scottcarver.com.au www.scottcarver.com.au

NOTE 1. SHADOWS GENERATED USING AUTODESK REVIT 2011.

2. EXISTING BUILDING MODEL AND FUTURE GRANDSTANDS MODEL GENERATED IN SKETCH UP VERSION 7. THIS MODEL IS AN INDICATIVE MODEL ONLY. IT IS INTENDED TO PROVIDE AN UNDERSTANDING OF THE EXISTING CONTEXT AND DOES NOT PROVIDE MEASURED 3D MODELS. 3. PROPOSED RETAIL AND CLUB SCHEME GENERATED USING AUTODESK REVIT 2011 BY SCOTT CARVER.

4. PROPOSED RESIDENTIAL SCHEME GENERATED IN SKETCHUP 8 BY TURNER + ASSOCIATES.

Shadow Diagrams - June 21