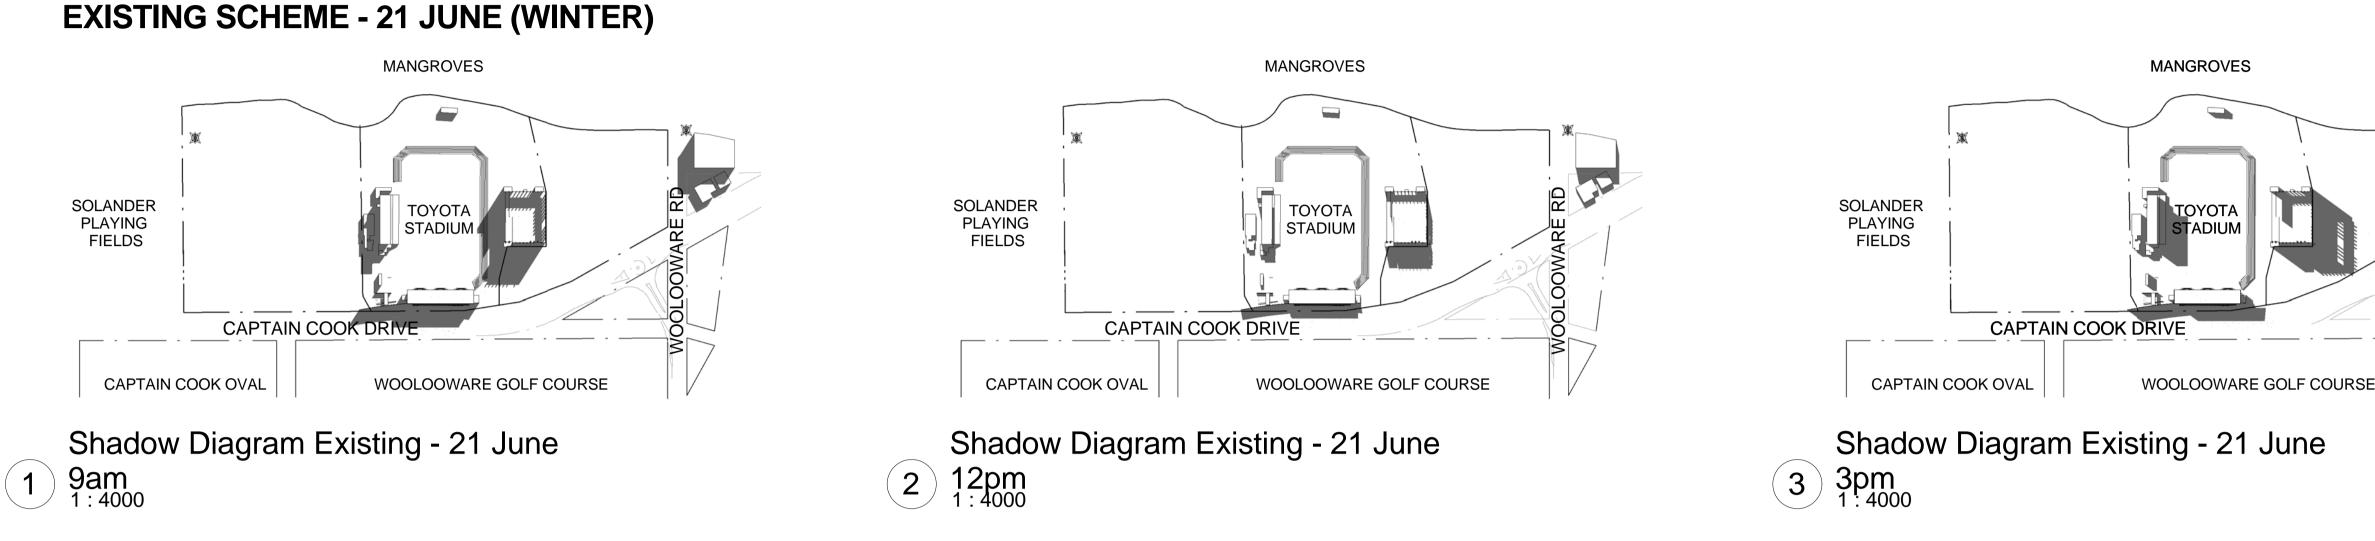

NOTE 1. SHADOWS GENERATED USING AUTODESK REVIT 2011.

2. EXISTING BUILDING MODEL AND FUTURE GRANDSTANDS MODEL GENERATED IN SKETCH UP VERSION 7. THIS MODEL IS AN INDICATIVE MODEL ONLY. IT IS INTENDED TO PROVIDE AN UNDERSTANDING OF THE EXISTING CONTEXT AND DOES NOT PROVIDE MEASURED 3D MODELS. 3. PROPOSED RETAIL AND CLUB SCHEME GENERATED USING AUTODESK REVIT 2011 BY SCOTT CARVER.

4. PROPOSED RESIDENTIAL SCHEME GENERATED IN SKETCHUP 8 BY TURNER + ASSOCIATES.

Shadow Diagrams - June 21