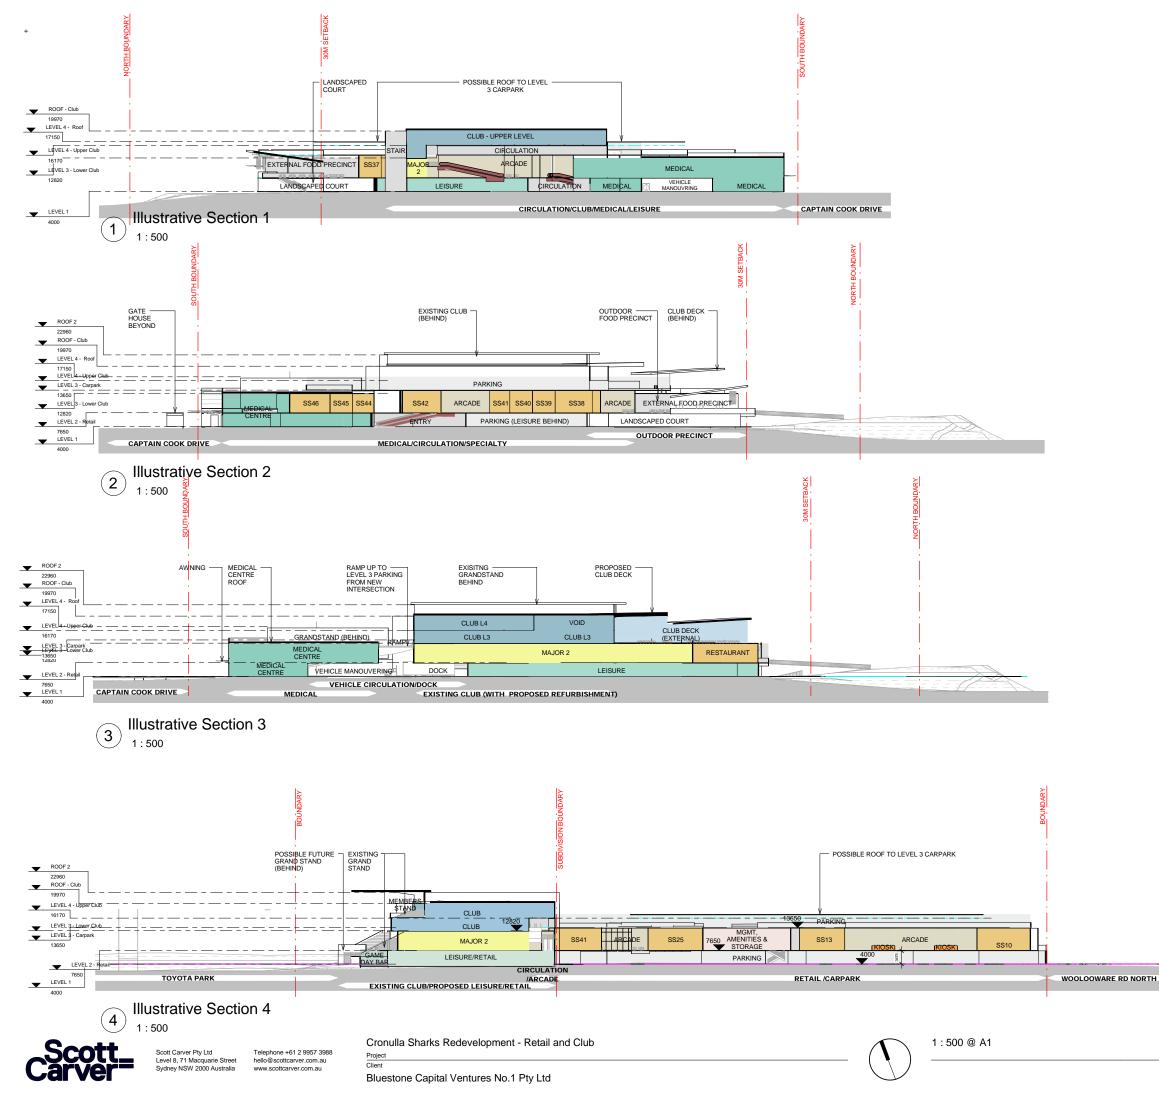

## NOTES

Status

THIS IS AN ILLUSTRATIVE DRAWING ONLY. BUILDING FACADE MATERIALS AND COLOURS ASWELL AS LANDSCAPING ELEMENTS ARE INDICATIVE ONLY. BUILDING FORM IS ALSO SUBJECT TO CHANGE WITHIN THE CONSTRAINTS PRESENTED BY THE URBAN FORM CONTROL DIAGRAMS ON SHEETS A120 - A126 INLCUDED AS PART OF THIS SUBMISSION.

SUN SHADING IS INDICATIVE ONLY AND IS NOT SET TO ANY SPECIFIC TIME OF DAY/YEAR.

Title