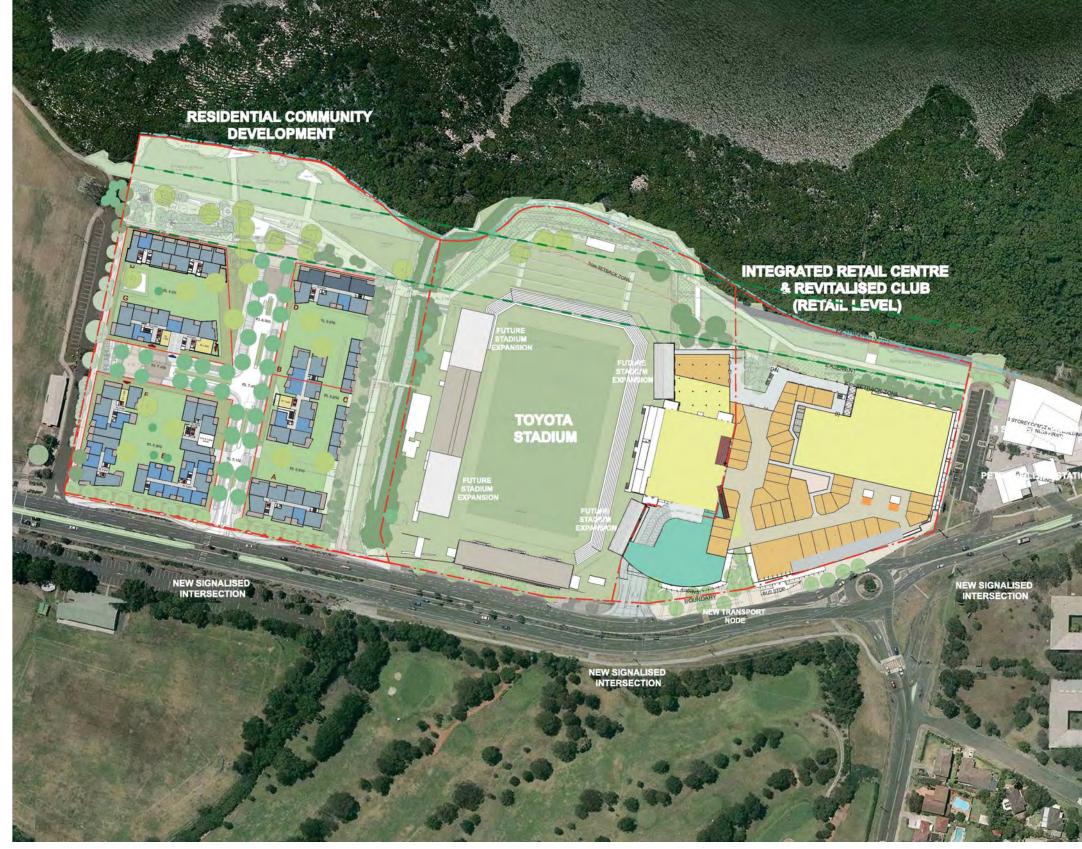

## NOTES

THIS IS AN ILLUSTRATIVE DRAWING ONLY. THE DRAWING SHOWS A SIGNIFICANT FLOOR LEVEL OF EACH SCHEME. THE RETAIL SCHEME IS SHOWN AT LEVEL 3 AND THE RESIDENTAIL SCHEME IS SHOWN AT GROUD LEVEL.

BUILDING FACADE MATERIALS AND COLOURS ASWELL AS LANDSCAPING ELEMENTS ARE INDICATIVE ONLY. BUILDING FORM IS ALSO SUBJECT TO CHANGE WITHIN THE CONSTRAINTS PRESENTED BY THE URBAN FORM CONTROL DIAGRAMS.

1.THE COLOURED MASTERPLAN DRAWING WAS GENERATED USING AUTODESK REVIT 2011 & ADOBE ILLUSTRATOR CS5 BY SCOTT CARVER.

2. EXISTING BUILDING MODEL AND FUTURE GRANDSTANDS MODEL GENERATED IN SKETCH UP VERSION 7. THIS MODEL IS AN INDICATIVE MODEL ONLY. IT IS INTENDED TO PROVIDE AN UNDERSTANDING OF THE EXISTING CONTEXT AND DOES NOT PROVIDE MEASURED 3D MODELS BY SCOTT CARVER.

3. PROPOSED RETAIL AND CLUB SCHEME GENERATED USING AUTODESK REVIT 2011 BY SCOTT CARVER.

4. PROPOSED RESIDENTIAL SCHEME GENERATED IN SKETCHUP 8 BY TURNER + ASSOCIATES.

Overall Site Masterplan - Retail Level RL 7.650