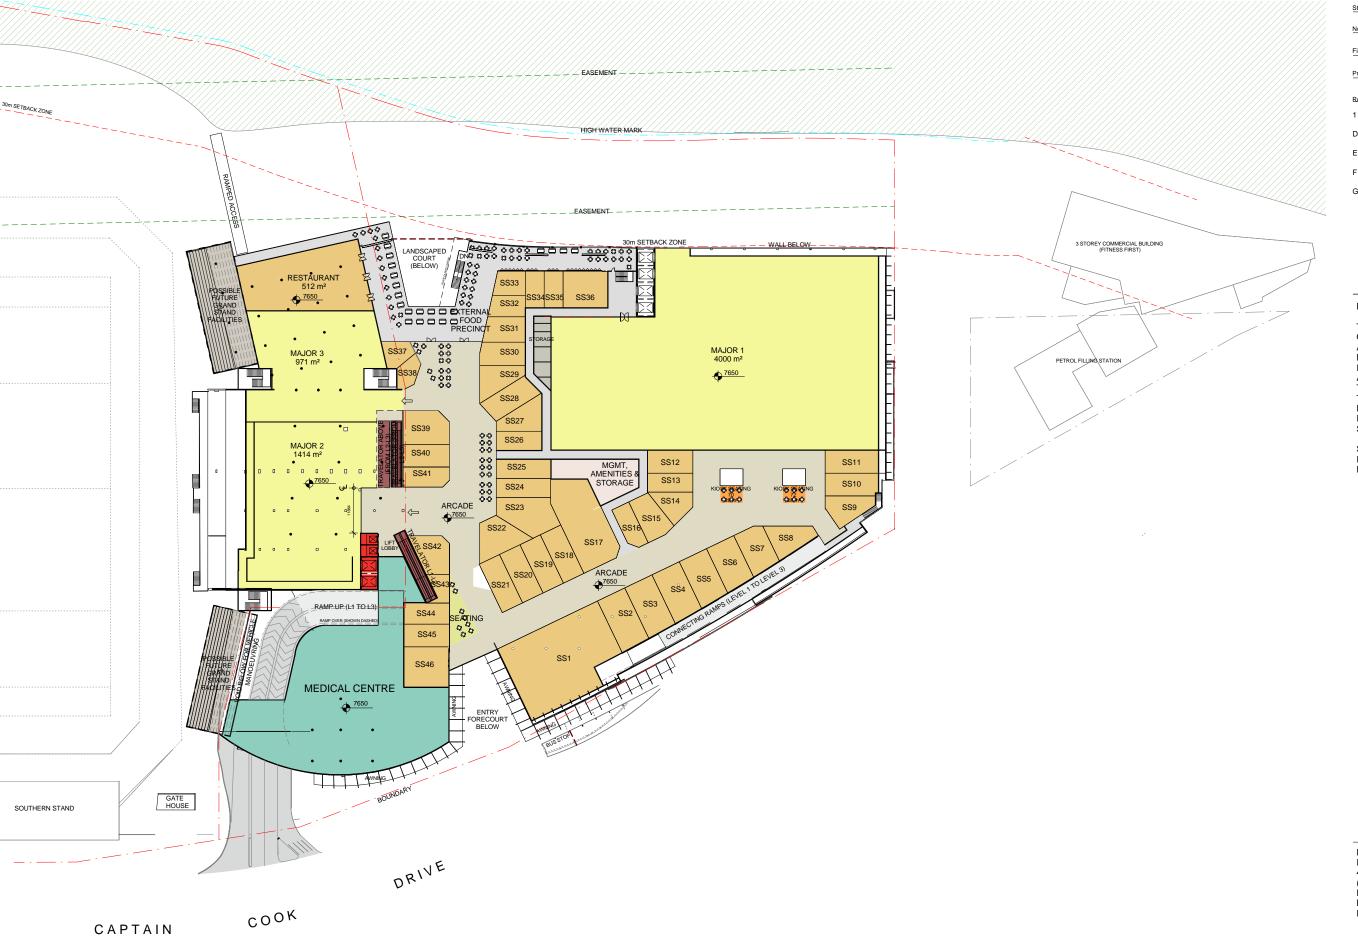

## NOTES

THIS IS AN ILLUSTRATIVE DRAWING ONLY. BUILDING FACADE MATERIALS AND COLOURS ASWELL AS LANDSCAPING ELEMENTS ARE INDICATIVE ONLY. BUILDING FORM IS ALSO SUBJECT TO CHANGE WITHIN THE CONSTRAINTS PRESENTED BY THE URBAN FORM CONTROL DIAGRAMS ON SHEETS A120 - A126 INLCUDED AS PART OF THIS SUBMISSION.

SUN SHADING IS INDICATIVE ONLY AND IS NOT SET TO ANY SPECIFIC TIME OF DAY/YEAR.

HIGH WATER MARK IS SHOWN IN ACCORDANCE WITH SURVEY 40966DT V3. ADJACENT BUILDINGS (THE FITNESS FIRST & THE PETROL FILLING STATION) ARE SHOWN BASED ON NEAR MAPS AERIAL PHOTOGRAPH.

Scott Carver Pty Ltd Level 8, 71 Macquarie Street Sydney NSW 2000 Australia Telephone +61 2 9957 3988 hello@scottcarver.com.au www.scottcarver.com.au Bluestone Capital Ventures No.1 Pty Ltd

Cronulla Sharks Redevelopment - Retail and Club

and Club 1 : 500 @ A1