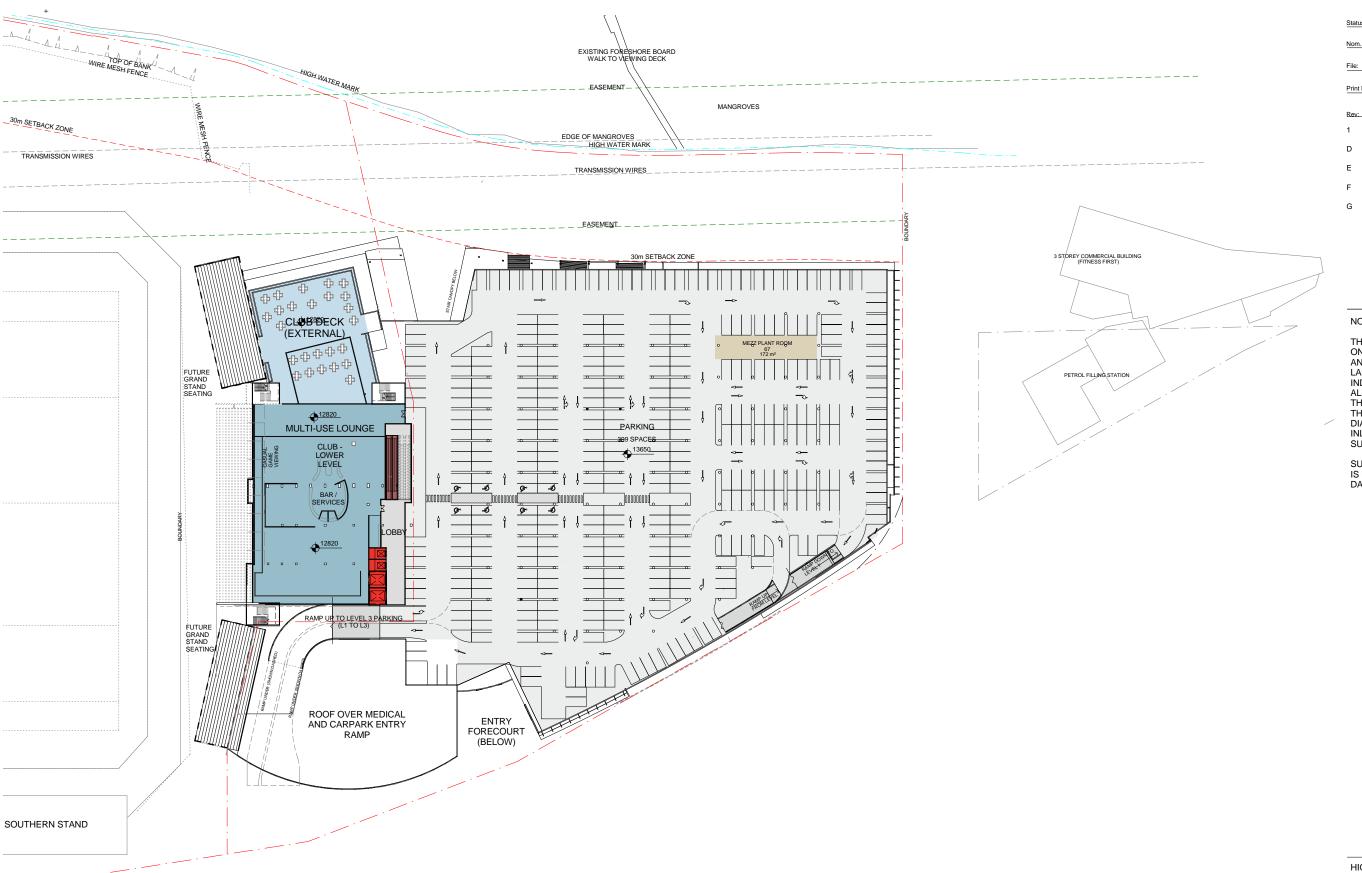

## NOTES

THIS IS AN ILLUSTRATIVE DRAWING ONLY. BUILDING FACADE MATERIALS AND COLOURS ASWELL AS LANDSCAPING ELEMENTS ARE INDICATIVE ONLY. BUILDING FORM IS ALSO SUBJECT TO CHANGE WITHIN THE CONSTRAINTS PRESENTED BY THE URBAN FORM CONTROL DIAGRAMS ON SHEETS A120 - A126 INLCUDED AS PART OF THIS SUBMISSION.

SUN SHADING IS INDICATIVE ONLY AND IS NOT SET TO ANY SPECIFIC TIME OF DAY/YEAR.

HIGH WATER MARK IS SHOWN IN ACCORDANCE WITH SURVEY 40966DT V3. ADJACENT BUILDINGS (THE FITNESS FIRST & THE PETROL FILLING STATION) ARE SHOWN BASED ON NEAR MAPS AERIAL PHOTOGRAPH.

1:500 @ A1

Illustrative Floor Plan - Level 3

Reference No.

Drawing. No.

0 5 10 15 20