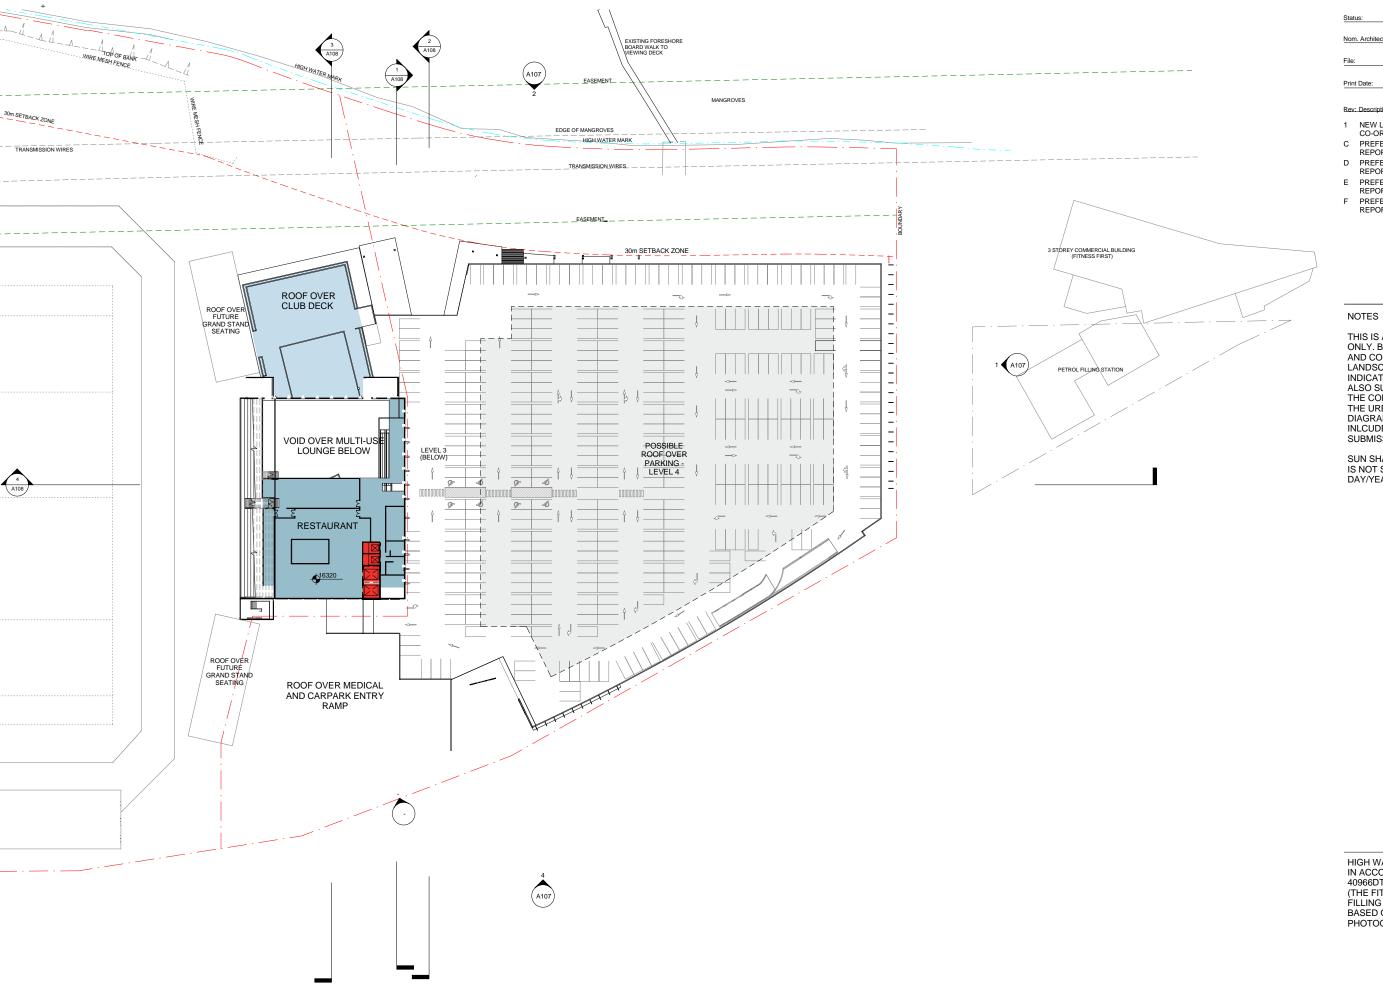

 E
 PREFERRED PROJECT REPORT
 14/03/2012

 F
 PREFERRED PROJECT REPORT - AMENDMENT
 20/03/2012

THIS IS AN ILLUSTRATIVE DRAWING ONLY. BUILDING FACADE MATERIALS AND COLOURS ASWELL AS LANDSCAPING ELEMENTS ARE INDICATIVE ONLY. BUILDING FORM IS ALSO SUBJECT TO CHANGE WITHIN THE CONSTRAINTS PRESENTED BY THE URBAN FORM CONTROL DIAGRAMS ON SHEETS A120 - A126 INLCUDED AS PART OF THIS SUBMISSION.

SUN SHADING IS INDICATIVE ONLY AND IS NOT SET TO ANY SPECIFIC TIME OF DAY/YEAR.

HIGH WATER MARK IS SHOWN IN ACCORDANCE WITH SURVEY 40966DT V3. ADJACENT BUILDINGS (THE FITNESS FIRST & THE PETROL FILLING STATION) ARE SHOWN BASED ON NEAR MAPS AERIAL PHOTOGRAPH.

Illustrative Floor Plan - Level 4

Reference No. Discipline Drawing. No. 20100176 A105