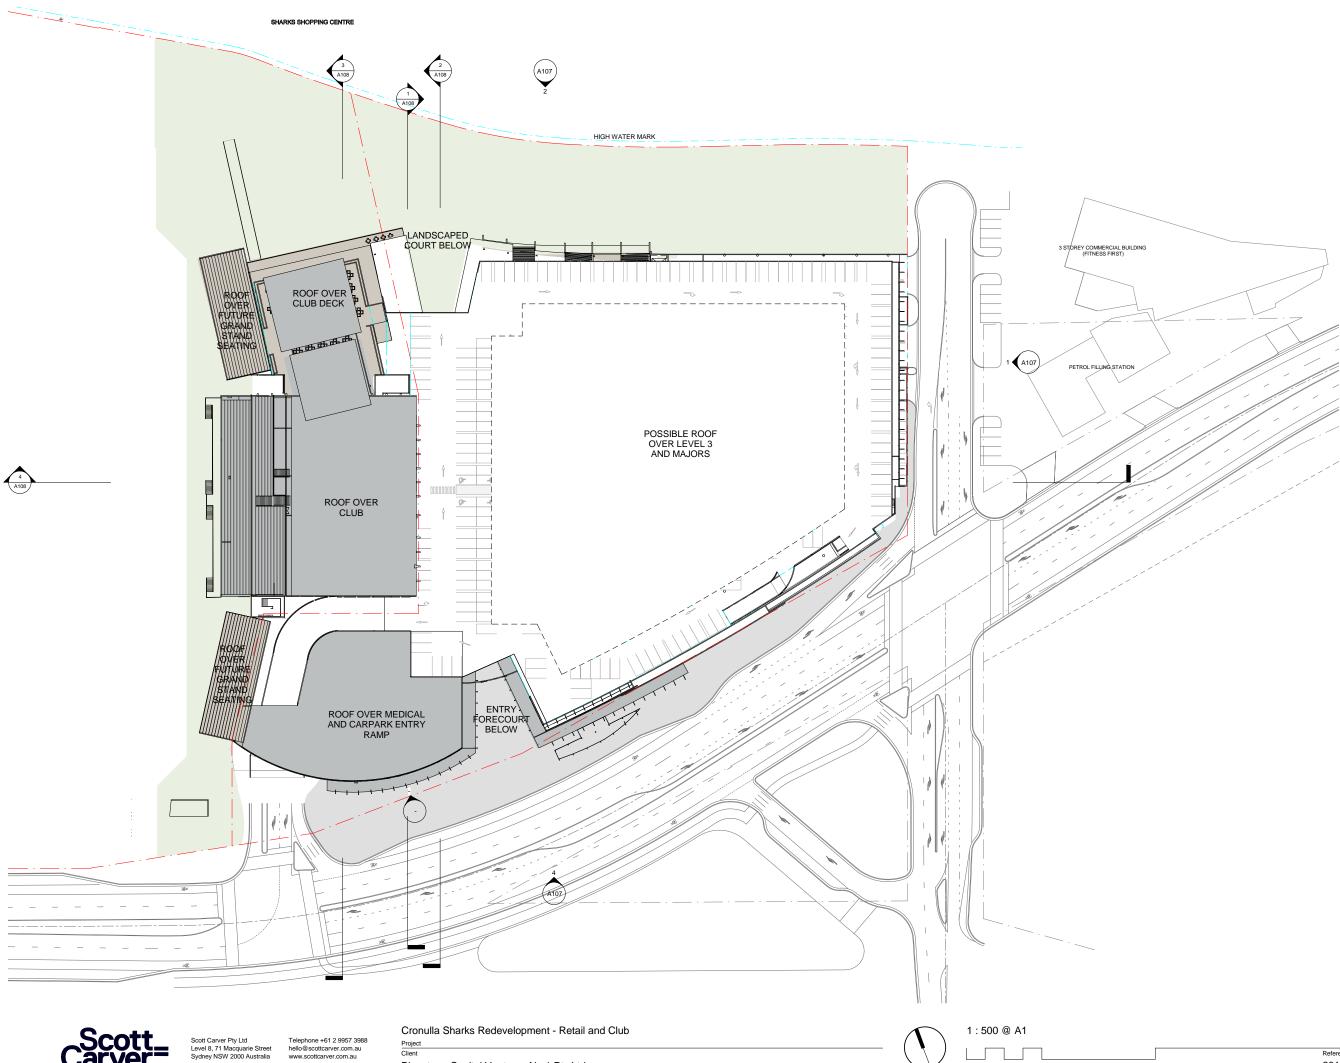

## NOTES

THIS IS AN ILLUSTRATIVE DRAWING ONLY. BUILDING FACADE MATERIALS AND COLOURS ASWELL AS LANDSCAPING ELEMENTS ARE INDICATIVE ONLY. BUILDING FORM IS ALSO SUBJECT TO CHANGE WITHIN THE CONSTRAINTS PRESENTED BY THE URBAN FORM CONTROL DIAGRAMS ON SHEETS A120 - A126 INLCUDED AS PART OF THIS SUBMISSION.

SUN SHADING IS INDICATIVE ONLY AND IS NOT SET TO ANY SPECIFIC TIME OF DAY/YEAR.

HIGH WATER MARK IS SHOWN IN ACCORDANCE WITH SURVEY 40966DT V3. ADJACENT BUILDINGS (THE FITNESS FIRST & THE PETROL FILLING STATION) ARE SHOWN BASED ON NEAR MAPS AERIAL PHOTOGRAPH.